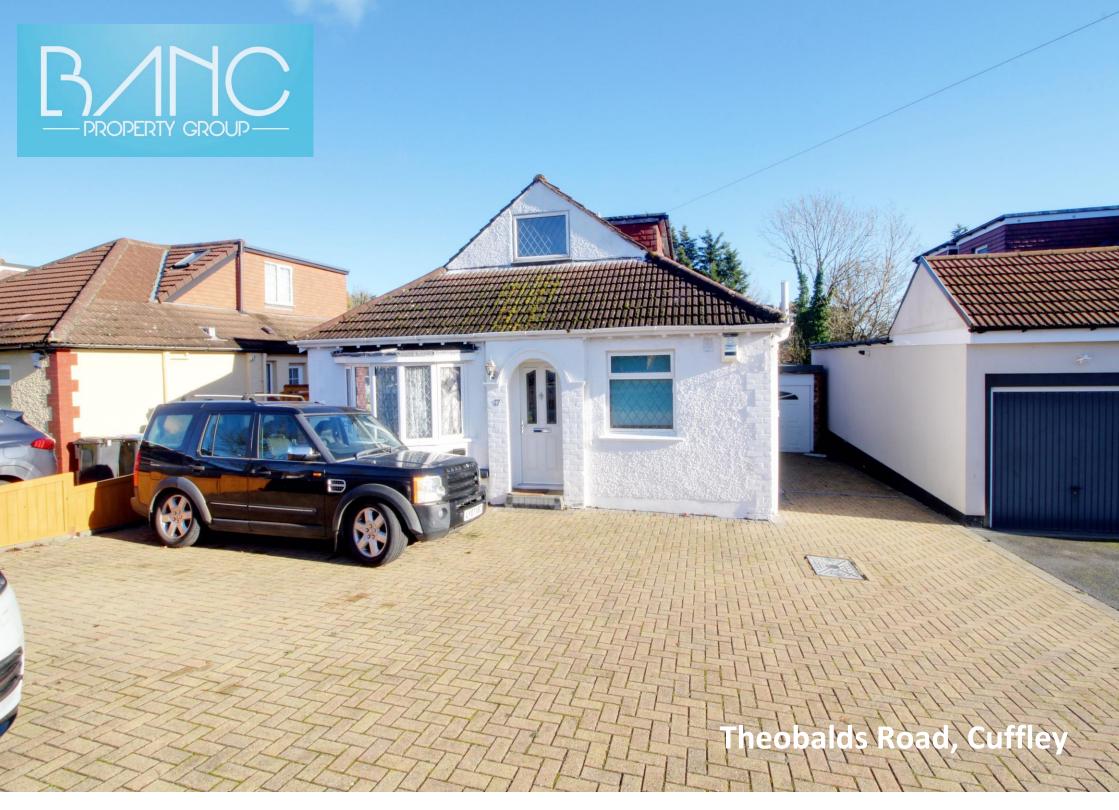

## Theobalds Road Cuffley EN6 4HQ

Discover this extremely versatile 4-bedroom detached chalet bungalow, perfectly situated just minutes from Cuffley village, the train station, and the local primary school. The accommodation comprises an inviting entrance hallway, two bedrooms and a bathroom on the ground floor, a spacious kitchen breakfast room, and two large reception rooms including a living room and a dining room. Upstairs, you'll find two additional bedrooms and a shower room. Step outside to a generous patio area that leads to a very impressive rear garden, ideal for outdoor activities and entertaining. The property also includes a garage and off-street parking for several cars. This delightful home offers ample space and convenience in a fantastic location.