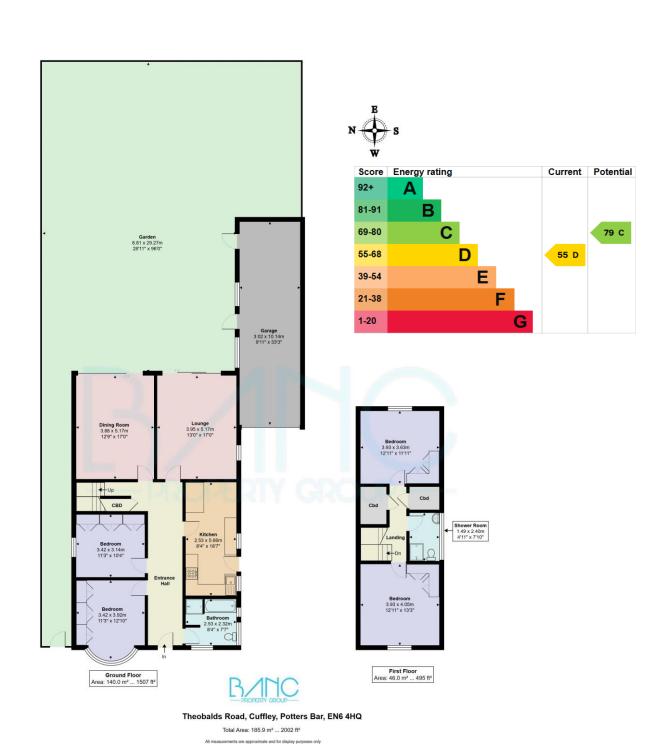

- FANTASTIC LOCATIONCLOSE TO CUFFLEY
- WALKING DISTANCE ALL AMENITIES
- 4 BEDROOMS

**SCHOOL** 

- 2 BATHROOMS
- LARGE GARDEN
- OFF STREET PARKING
- GARAGE

## Theobalds Road Cuffley EN6 4HQ

Discover this extremely versatile 4-bedroom detached chalet bungalow, perfectly situated just minutes from Cuffley village, the train station, and the local primary school. The accommodation comprises an inviting entrance hallway, two bedrooms and a bathroom on the ground floor, a spacious kitchen breakfast room, and two large reception rooms including a living room and a dining room. Upstairs, you'll find two additional bedrooms and a shower room. Step outside to a generous patio area that leads to a very impressive rear garden, ideal for outdoor activities and entertaining. The property also includes a garage and off-street parking for several cars. This delightful home offers ample space and convenience in a fantastic location.