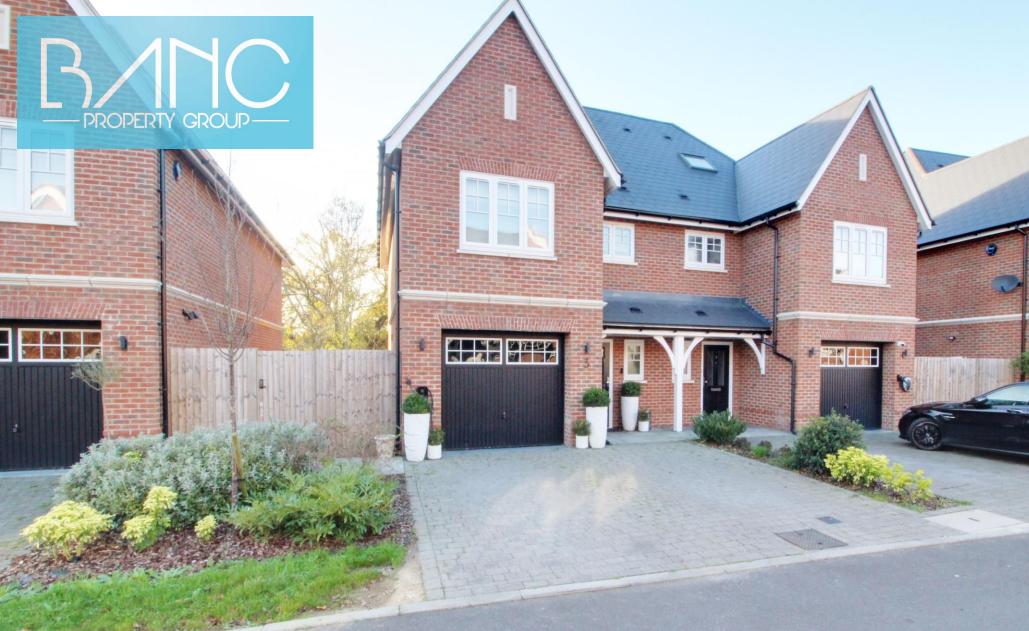

## **Edward Close** Goffs Oak EN7 5FD

This beautiful semi-detached residence is situated within a fabulous gated development, offering approximately 2,084 square feet of luxurious, modern living space arranged over four floors. Highlights of this stunning home include spacious reception rooms, a stylish kitchen/diner with quartz countertops and Siemens appliances, and bi-fold doors leading to the garden. The property also features underfloor heating and three bathrooms. The west-facing rear garden boasts a decked seating area with the remainder laid mainly to lawn, providing a scenic backdrop of woodland. The front of the property offers off-street parking and access to a large garage. Ideally located close to Cuffley Station, local shops, and amenities, this home is surrounded by ancient woodland, creating an idyllic haven within reach of the Capital. This is contemporary living at its finest.