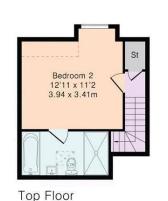

## **Edward Close** Goffs Oak EN7 5FD

This beautiful semi-detached residence is situated within a fabulous gated development, offering approximately 2,084 square feet of luxurious, modern living space arranged over four floors. Highlights of this stunning home include spacious reception rooms, a stylish kitchen/diner with quartz countertops and Siemens appliances, and bi-fold doors leading to the garden. The property also features underfloor heating and three bathrooms. The west-facing rear garden boasts a decked seating area with the remainder laid mainly to lawn, providing a scenic backdrop of woodland. The front of the property offers off-street parking and access to a large garage. Ideally located close to Cuffley Station, local shops, and amenities, this home is surrounded by ancient woodland, creating an idyllic haven within reach of the Capital. This is contemporary living at its finest.