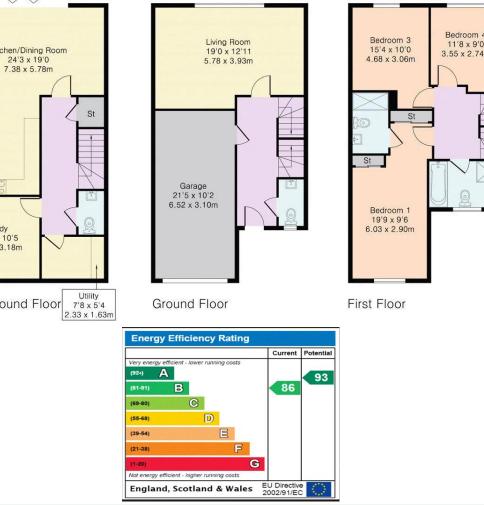

## **Edward Close** Goffs Oak EN7 5FD

This beautiful semi-detached residence is situated within a fabulous gated development, offering approximately 2,084 square feet of luxurious, modern living space arranged over four floors. Highlights of this stunning home include spacious reception rooms, a stylish kitchen/diner with quartz countertops and Siemens appliances, and bi-fold doors leading to the garden. The property also features underfloor heating and three bathrooms. The west-facing rear garden boasts a decked seating area with the remainder laid mainly to lawn, providing a scenic backdrop of woodland. The front of the property offers off-street parking and access to a large garage. Ideally located close to Cuffley Station, local shops, and amenities, this home is surrounded by ancient woodland, creating an idyllic haven within reach of the Capital. This is contemporary living at its finest.