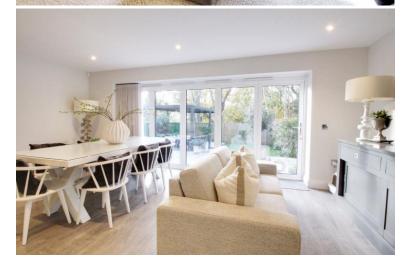

## **Edward Close** Goffs Oak EN7 5FD

This beautiful semi-detached residence is situated within a fabulous gated development, offering approximately 2,084 square feet of luxurious, modern living space arranged over four floors. Highlights of this stunning home include spacious reception rooms, a stylish kitchen/diner with quartz countertops and Siemens appliances, and bi-fold doors leading to the garden. The property also features underfloor heating and three bathrooms. The west-facing rear garden boasts a decked seating area with the remainder laid mainly to lawn, providing a scenic backdrop of woodland. The front of the property offers off-street parking and access to a large garage. Ideally located close to Cuffley Station, local shops, and amenities, this home is surrounded by ancient woodland, creating an idyllic haven within reach of the Capital. This is contemporary living at its finest.