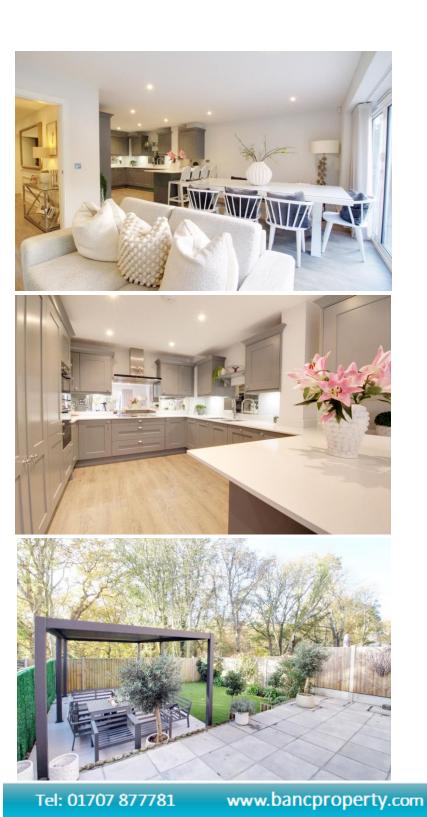

## **Edward Close** Goffs Oak EN7 5FD

This beautiful semi-detached residence is situated within a fabulous gated development, offering approximately 2,084 square feet of luxurious, modern living space arranged over four floors. Highlights of this stunning home include spacious reception rooms, a stylish kitchen/diner with quartz countertops and Siemens appliances, and bi-fold doors leading to the garden. The property also features underfloor heating and three bathrooms. The west-facing rear garden boasts a decked seating area with the remainder laid mainly to lawn, providing a scenic backdrop of woodland. The front of the property offers off-street parking and access to a large garage. Ideally located close to Cuffley Station, local shops, and amenities, this home is surrounded by ancient woodland, creating an idyllic haven within reach of the Capital. This is contemporary living at its finest.