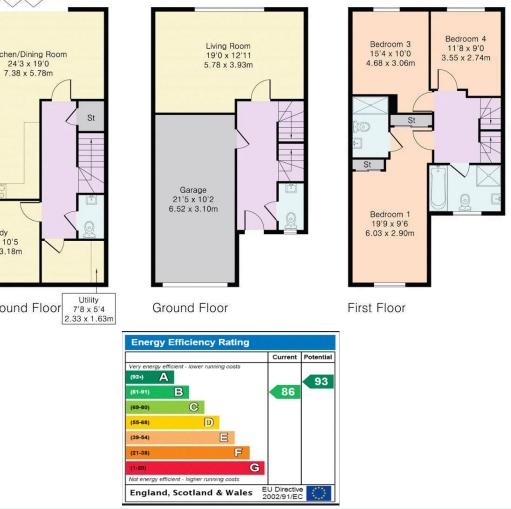

## **Edward Close** Goffs Oak EN7 5FD

This beautiful semi-detached residence is situated within a fabulous gated development, offering approximately 2,084 square feet of luxurious, modern living space arranged over four floors. Highlights of this stunning home include spacious reception rooms, a stylish kitchen/diner with quartz countertops and Siemens appliances, and bi-fold doors leading to the garden. The property also features underfloor heating and three bathrooms. The west-facing rear garden boasts a decked seating area with the remainder laid mainly to lawn, providing a scenic backdrop of woodland. The front of the property offers off-street parking and access to a large garage. Ideally located close to Cuffley Station, local shops, and amenities, this home is surrounded by ancient woodland, creating an idyllic haven within reach of the Capital. This is contemporary living at its finest.