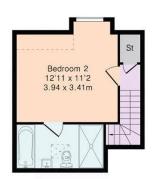

t woodland, creating an idyllic haven within reach of the Capital. This is contemporary living at its finest.

The area of Cuffley and Goffs Oak is popular with commuters as it is surrounded by Hertfordshire countryside, yet very conveniently placed for transport links into London, just a few miles from the M25/A10 and just a few minutes drive from Cuffley station with regular trains to London Finsbury Park, Kings Cross and Moorgate. The area has a good selection of local shops for daily conveniences, including local eateries and there are further shops at the Brookfield Shopping Centre. Positioned ideally for families with local schooling in mind. An extremely short walk to the ever popular Woodside Primary school and within reach of some very good state and private schools.















Top Floor



Lower Ground Floor

Utility
7'8 x 5'4





Ground Floor



First Floor