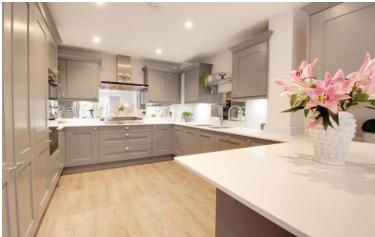

## Edward Close Goffs Oak EN7 5FD

This beautiful semi-detached residence is situated within a fabulous gated development, offering approximately 2,084 square feet of luxurious, modern living space arranged over four floors. Highlights of this stunning home include spacious reception rooms, a stylish kitchen/diner with quartz countertops and Siemens appliances, and bi-fold doors leading to the garden. The property also features underfloor heating and three bathrooms. The west-facing rear garden boasts a decked seating area with the remainder laid mainly to lawn, providing a scenic backdrop of woodland. The front of the property offers off-street parking and access to a large garage. Ideally located close to Cuffley Station, local shops, and amenities, this home is surrounded by ancient woodland, creating an idyllic haven within reach of the Capital. This is contemporary living at its finest.