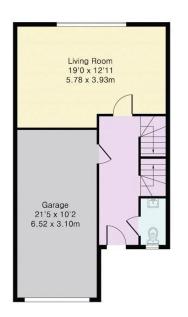

e Capital. This is contemporary living at its finest.

The area of Cuffley and Goffs Oak is popular with commuters as it is surrounded by Hertfordshire countryside, yet very conveniently placed for transport links into London, just a few miles from the M25/A10 and just a few minutes drive from Cuffley station with regular trains to London Finsbury Park, Kings Cross and Moorgate. The area has a good selection of local shops for daily conveniences, including local eateries and there are further shops at the Brookfield Shopping Centre. Positioned ideally for families with local schooling in mind. An extremely short walk to the ever popular Woodside Primary school and within reach of some very good state and private schools.















Top Floor



Lower Ground Floor

Utility
7'8 x 5'4





Ground Floor



First Floor