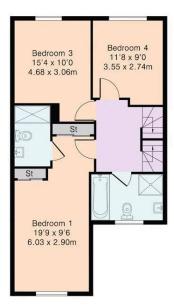

is contemporary living at its finest.

The area of Cuffley and Goffs Oak is popular with commuters as it is surrounded by Hertfordshire countryside, yet very conveniently placed for transport links into London, just a few miles from the M25/A10 and just a few minutes drive from Cuffley station with regular trains to London Finsbury Park, Kings Cross and Moorgate. The area has a good selection of local shops for daily conveniences, including local eateries and there are further shops at the Brookfield Shopping Centre. Positioned ideally for families with local schooling in mind. An extremely short walk to the ever popular Woodside Primary school and within reach of some very good state and private schools.















Top Floor



Lower Ground Floor

Utility
7'8 x 5'4





Ground Floor



First Floor