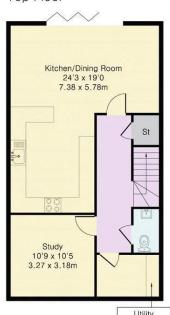

reating an idyllic haven within reach of the Capital. This is contemporary living at its finest.

The area of Cuffley and Goffs Oak is popular with commuters as it is surrounded by Hertfordshire countryside, yet very conveniently placed for transport links into London, just a few miles from the M25/A10 and just a few minutes drive from Cuffley station with regular trains to London Finsbury Park, Kings Cross and Moorgate. The area has a good selection of local shops for daily conveniences, including local eateries and there are further shops at the Brookfield Shopping Centre. Positioned ideally for families with local schooling in mind. An extremely short walk to the ever popular Woodside Primary school and within reach of some very good state and private schools.















Top Floor



Lower Ground Floor

Utility
7'8 x 5'4





Ground Floor



First Floor