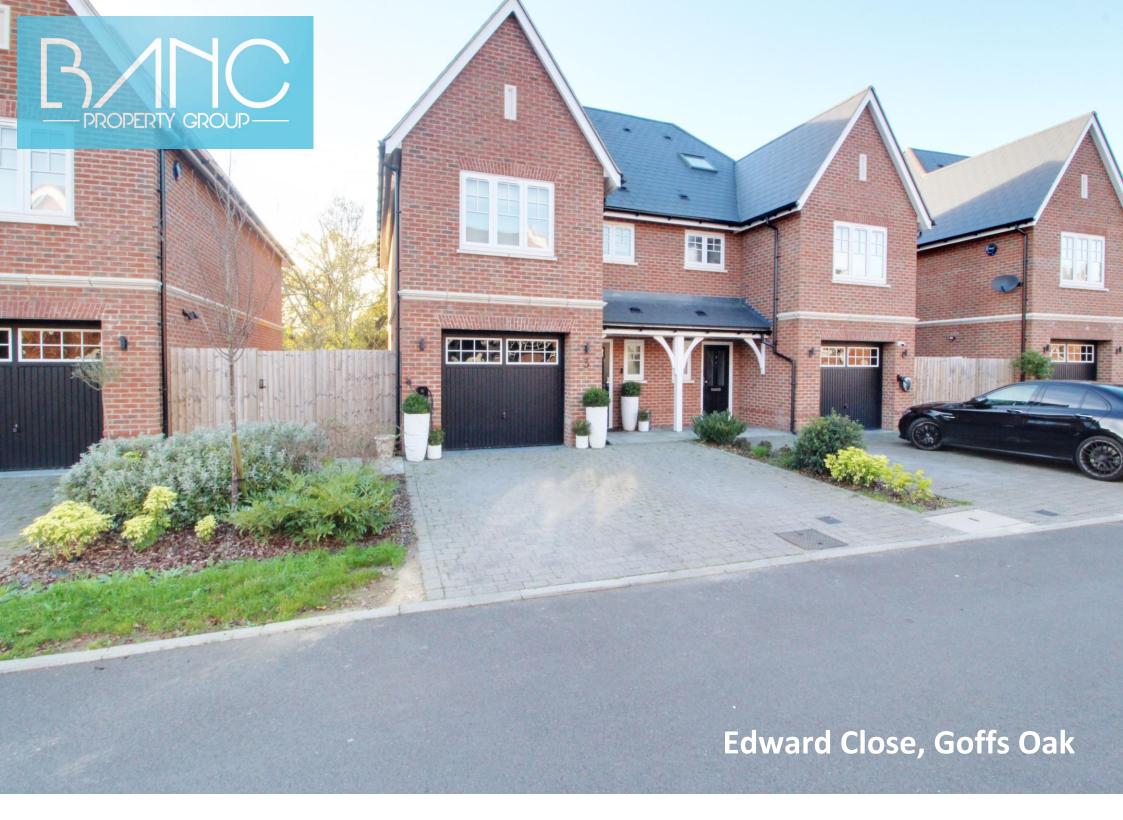

## Edward Close Goffs Oak EN7 5FD

This beautiful semi-detached residence is situated within a fabulous gated development, offering approximately 2,084 square feet of luxurious, modern living space arranged over four floors. Highlights of this stunning home include spacious reception rooms, a stylish kitchen/diner with quartz countertops and Siemens appliances, and bi-fold doors leading to the garden. The property also features underfloor heating and three bathrooms. The west-facing rear garden boasts a decked seating area with the remainder laid mainly to lawn, providing a scenic backdrop of woodland. The front of the property offers off-street parking and access to a large garage. Ideally located close to Cuffley Station, local shops, and amenities, this home is surrounded by ancient woodland, creating an idyllic haven within reach of the Capital. This is contemporary living at its finest.