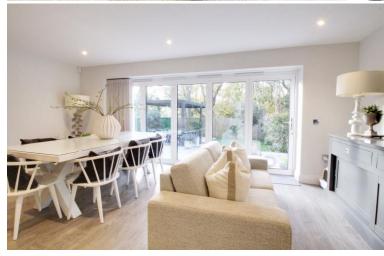

## Edward Close Goffs Oak EN7 5FD

This beautiful semi-detached residence is situated within a fabulous gated development, offering approximately 2,084 square feet of luxurious, modern living space arranged over four floors. Highlights of this stunning home include spacious reception rooms, a stylish kitchen/diner with quartz countertops and Siemens appliances, and bi-fold doors leading to the garden. The property also features underfloor heating and three bathrooms. The west-facing rear garden boasts a decked seating area with the remainder laid mainly to lawn, providing a scenic backdrop of woodland. The front of the property offers off-street parking and access to a large garage. Ideally located close to Cuffley Station, local shops, and amenities, this home is surrounded by ancient woodland, creating an idyllic haven within reach of the Capital. This is contemporary living at its finest.