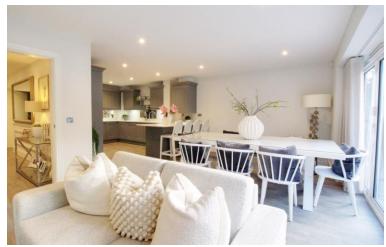

## Edward Close Goffs Oak EN7 5FD

This beautiful semi-detached residence is situated within a fabulous gated development, offering approximately 2,084 square feet of luxurious, modern living space arranged over four floors. Highlights of this stunning home include spacious reception rooms, a stylish kitchen/diner with quartz countertops and Siemens appliances, and bi-fold doors leading to the garden. The property also features underfloor heating and three bathrooms. The west-facing rear garden boasts a decked seating area with the remainder laid mainly to lawn, providing a scenic backdrop of woodland. The front of the property offers off-street parking and access to a large garage. Ideally located close to Cuffley Station, local shops, and amenities, this home is surrounded by ancient woodland, creating an idyllic haven within reach of the Capital. This is contemporary living at its finest.