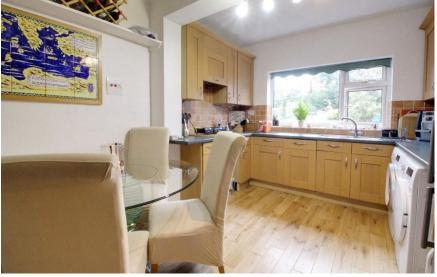

- HUGE POTENTIAL TO EXTEND STPP
- 3 BEDROOMS
- KITCHEN BREAKFAST ROOM
- BATHROOM
- LARGE GARDEN
- TO SHOPS
- CLOSE TO STATION

## The Meadway Cuffley EN6 4ES

A 3 bedroom detached bungalow situated on the popular location of The Meadway. The location is fantastic for commuters with the train station being only a few minutes walk, it's fantastic for downsizers being flat level walking to the village shops or for families looking to extend and develop. The accommodation consists of: Entrance hallway, 3 bedrooms, bathroom, kitchen breakfast room, living/dining room. The exterior offers a very large rear garden, front garden, garage and off street parking. The property offers huge potential to extend stpp.