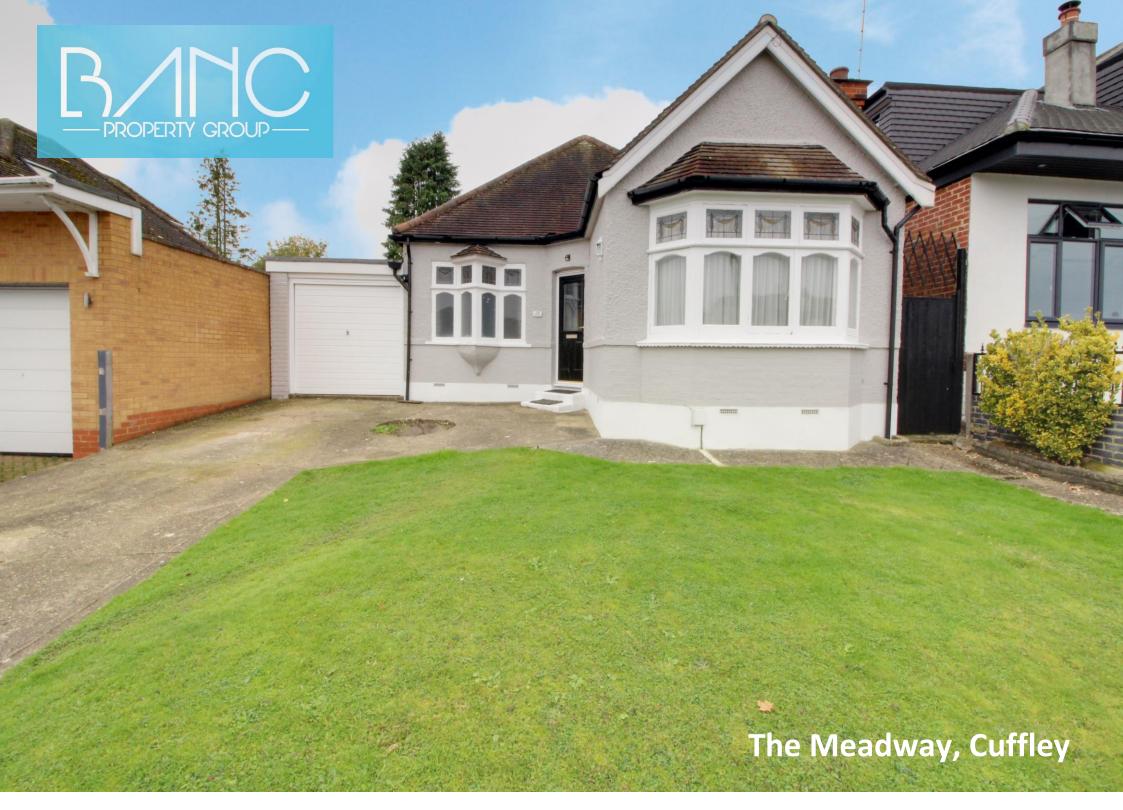

- HUGE POTENTIAL TO EXTEND STPP
- 3 BEDROOMS
- KITCHEN BREAKFAST ROOM
- BATHROOM
- LARGE GARDEN
- TO SHOPS
- CLOSE TO STATION

## The Meadway Cuffley EN6 4ES

A 3 bedroom detached bungalow situated on the popular location of The Meadway. The location is fantastic for commuters with the train station being only a few minutes walk, it's fantastic for downsizers being flat level walking to the village shops or for families looking to extend and develop. The accommodation consists of: Entrance hallway, 3 bedrooms, bathroom, kitchen breakfast room, living/dining room. The exterior offers a very large rear garden, front garden, garage and off street parking. The property offers huge potential to extend stpp.

The Meadway is situated in a quiet no through road within close proximity of Cuffley Village with excellent selection of local shops and restaurants and a mainline train station with direct links into London's Moorgate, Finsbury Park and Kings Cross.