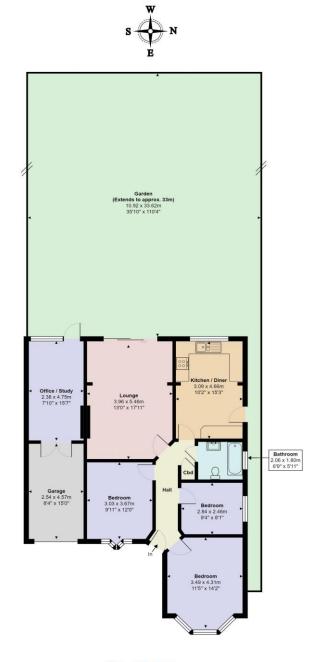

## The Meadway Cuffley EN6 4ES

A 3 bedroom detached bungalow situated on the popular location of The Meadway. The location is fantastic for commuters with the train station being only a few minutes walk, it's fantastic for downsizers being flat level walking to the village shops or for families looking to extend and develop. The accommodation consists of: Entrance hallway, 3 bedrooms, bathroom, kitchen breakfast room, living/dining room. The exterior offers a very large rear garden, front garden, garage and off street parking. The property offers huge potential to extend stpp.