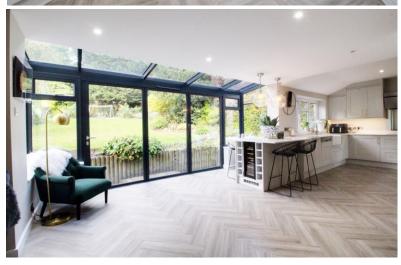

## Tolmers Gardens Cuffley EN6 4JE

This impressive 5 bedroom detached family home has undergone major refurbishment in recent years, creating a modern, contemporary living space. A spacious super room combines the kitchen, living, and dining area, enhanced by bifolding doors. The wonderful home also features two additional reception rooms, a cozy living room, a study, and a convenient downstairs cloakroom. Upstairs, you'll find five generously sized bedrooms. The master bedroom includes an en-suite shower room, and there is also a family bathroom. The property boasts a large south-westerly facing garden, offering a tranquil outdoor space.