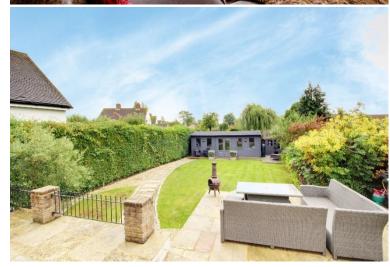

- WALKING DISTANCE TO SCHOOL AND STATION
- CLOSE TOPARK/TENNIS/FOOTBALLCLUB
- LARGE KITCHEN/FAMILY ROOM

- 4 BEDROOMS
- MASTER BEDROOM WITH EN-SUITE SHOWER ROOM
- LARGE REAR GARDEN
- HOME OFFICE/GAMES ROOM

## Northaw Road East Cuffley EN6 4LY

A 4 bedroom detached family home showing in excellent decorative order throughout and conveniently situated for Cuffley school, village and train station. The property is also situated close to Cuffley park, football club and tennis club. The accommodation consists of: Entrance hallway, downstairs wc, kitchen/family room, living room, study and utility room. Upstairs there are 4 bedrooms with the master bedroom occupying an en-suite shower room, there is a further family bathroom. Large rear garden and a home office/games room, side access and plenty of off street parking.