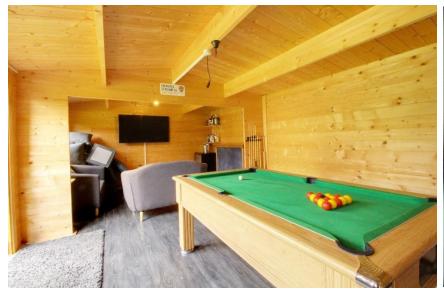

- WALKING DISTANCE TO SCHOOL AND STATION
- CLOSE TOPARK/TENNIS/FOOTBALLCLUB
- LARGE KITCHEN/FAMILY ROOM

- 4 BEDROOMS
- MASTER BEDROOM WITH EN-SUITE SHOWER ROOM
- LARGE REAR GARDEN
- HOME OFFICE/GAMES ROOM

## Northaw Road East Cuffley EN6 4LY

A 4 bedroom detached family home showing in excellent decorative order throughout and conveniently situated for Cuffley school, village and train station. The property is also situated close to Cuffley park, football club and tennis club. The accommodation consists of: Entrance hallway, downstairs wc, kitchen/family room, living room, study and utility room. Upstairs there are 4 bedrooms with the master bedroom occupying an en-suite shower room, there is a further family bathroom. Large rear garden and a home office/games room, side access and plenty of off street parking.