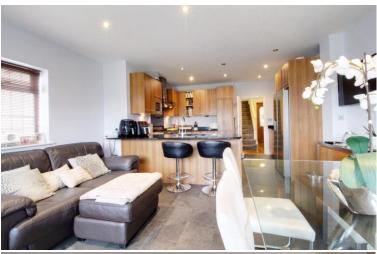

## Northaw Road East Cuffley EN6 4LY

A 4 bedroom detached family home showing in excellent decorative order throughout and conveniently situated for Cuffley school, village and train station. The property is also situated close to Cuffley park, football club and tennis club. The accommodation consists of: Entrance hallway, downstairs wc, kitchen/family room, living room, study and utility room. Upstairs there are 4 bedrooms with the master bedroom occupying an en-suite shower room, there is a further family bathroom. Large rear garden and a home office/games room, side access and plenty of off street parking.