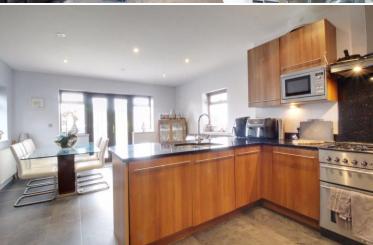

## Northaw Road East Cuffley EN6 4LY

A 4 bedroom detached family home showing in excellent decorative order throughout and conveniently situated for Cuffley school, village and train station. The property is also situated close to Cuffley park, football club and tennis club. The accommodation consists of: Entrance hallway, downstairs wc, kitchen/family room, living room, study and utility room. Upstairs there are 4 bedrooms with the master bedroom occupying an en-suite shower room, there is a further family bathroom. Large rear garden and a home office/games room, side access and plenty of off street parking.