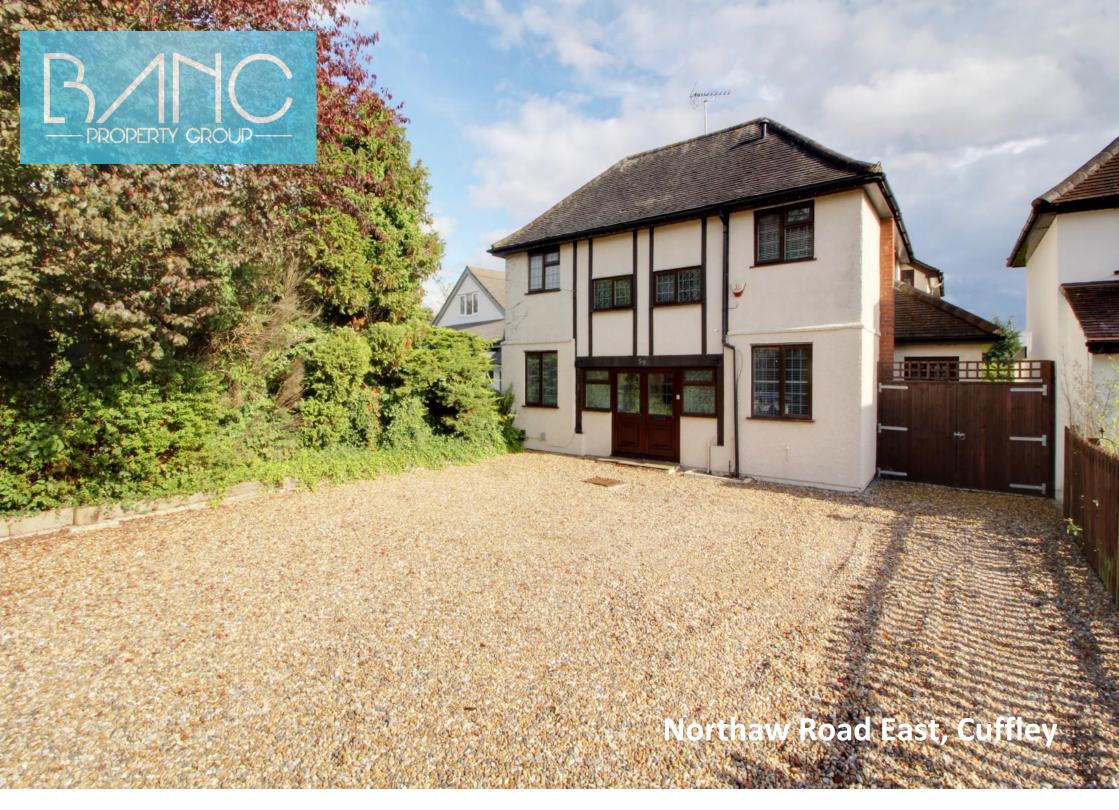

## Northaw Road East Cuffley EN6 4LY

A 4 bedroom detached family home showing in excellent decorative order throughout and conveniently situated for Cuffley school, village and train station. The property is also situated close to Cuffley park, football club and tennis club. The accommodation consists of: Entrance hallway, downstairs wc, kitchen/family room, living room, study and utility room. Upstairs there are 4 bedrooms with the master bedroom occupying an en-suite shower room, there is a further family bathroom. Large rear garden and a home office/games room, side access and plenty of off street parking.