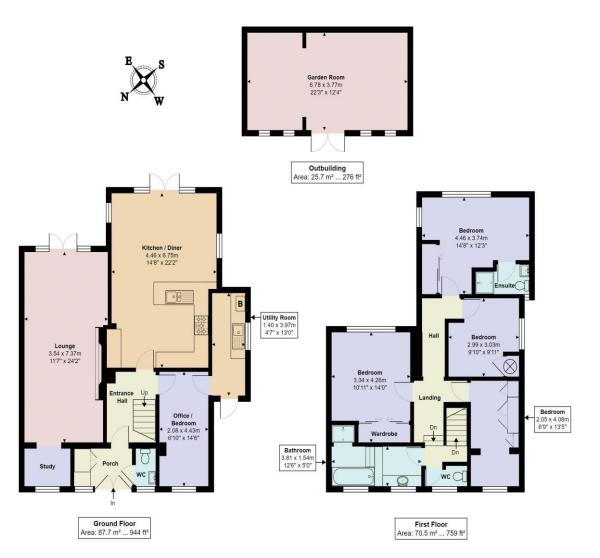

## Northaw Road East Cuffley EN6 4LY

A 4 bedroom detached family home showing in excellent decorative order throughout and conveniently situated for Cuffley school, village and train station. The property is also situated close to Cuffley park, football club and tennis club. The accommodation consists of: Entrance hallway, downstairs wc, kitchen/family room, living room, study and utility room. Upstairs there are 4 bedrooms with the master bedroom occupying an en-suite shower room, there is a further family bathroom. Large rear garden and a home office/games room, side access and plenty of off street parking.