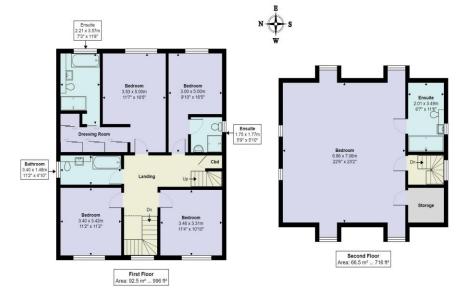

## Hill Rise Cuffley EN6 4EJ

A beautifully presented and immaculate 5 bedroom detached home which was built brand new approx 10 years ago. The accommodation is carefully arranged over 3 floors and includes a fabulous SUPER ROOM incorporating a kitchen/living/dining room, master bedroom with en-suite bathroom and dressing room, 2nd floor bedroom which could easily be used as a game's room/cinema room. The whole accommodation consists of large entrance hallway, downstairs cloakroom, living room, super room with large sliding doors leading to the garden, on the first floor you have 4 bedrooms with the master and guest bedrooms having en-suites, there is also a family bathroom. On the top floor there is a huge bedroom with an en-suite shower room. Underfloor heating to the ground floor and to the master bedroom en-suite and dressing room. There is a large patio area, and a good size lawn area, outhouse/home office with full insulation and electrics. Side access and parking for several cars.

32, Hill Rise, Cuffley, Potters Bar, EN6 4EJ

Total Area: 276.3 m² ... 2974 ft²

All measurements are approximate and for display purposes on

Tel: 01707 877781