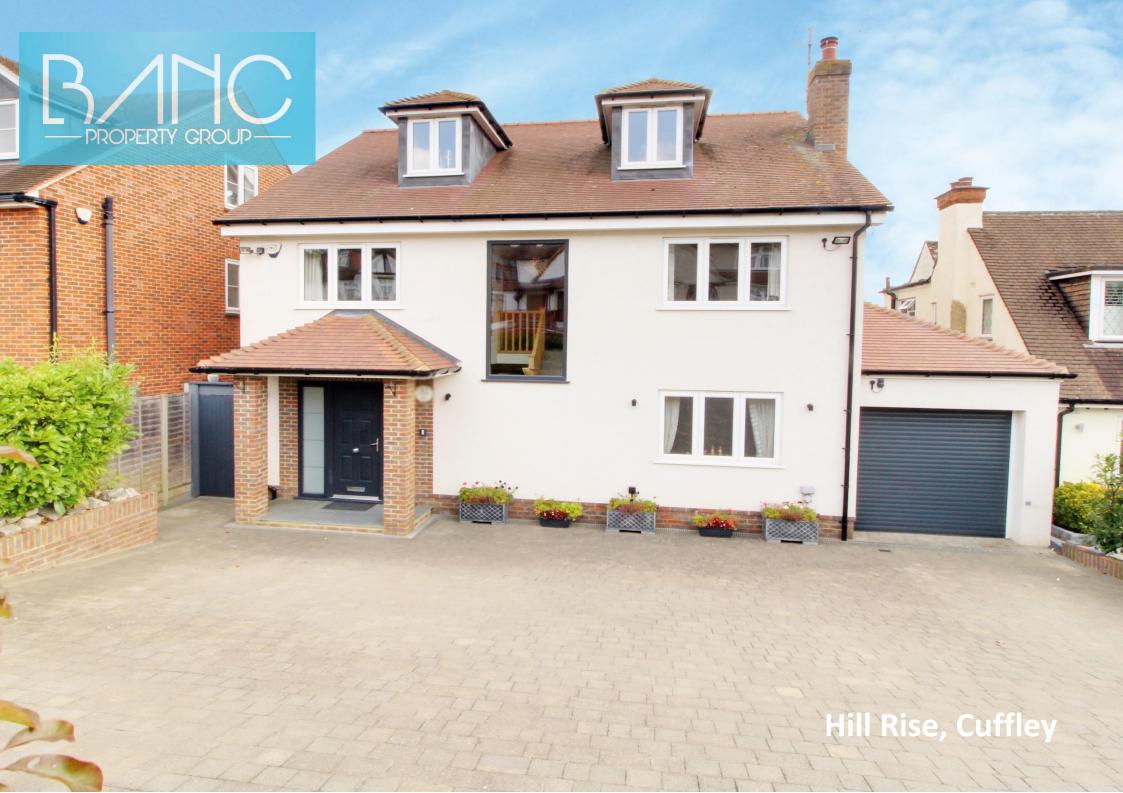

## Hill Rise Cuffley EN6 4EJ

A beautifully presented and immaculate 5 bedroom detached home which was built brand new approx 10 years ago. The accommodation is carefully arranged over 3 floors and includes a fabulous SUPER ROOM incorporating a kitchen/living/dining room, master bedroom with en-suite bathroom and dressing room, 2nd floor bedroom which could easily be used as a game's room/cinema room. The whole accommodation consists of large entrance hallway, downstairs cloakroom, living room, super room with large sliding doors leading to the garden, on the first floor you have 4 bedrooms with the master and guest bedrooms having en-suites, there is also a family bathroom. On the top floor there is a huge bedroom with an en-suite shower room. Underfloor heating to the ground floor and to the master bedroom en-suite and dressing room. There is a large patio area, and a good size lawn area, outhouse/home office with full insulation and electrics. Side access and parking for several cars.