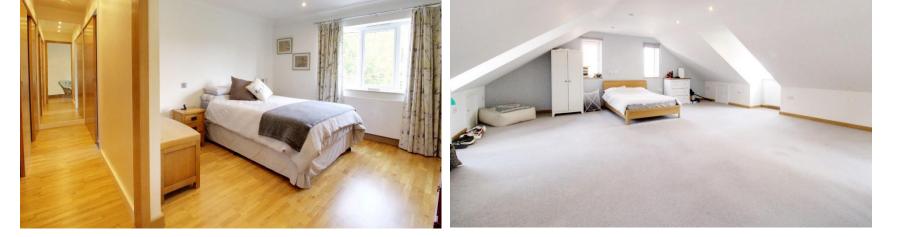

## Hill Rise Cuffley EN6 4EJ

A beautifully presented and immaculate 5 bedroom detached home which was built brand new approx 10 years ago. The accommodation is carefully arranged over 3 floors and includes a fabulous SUPER ROOM incorporating a kitchen/living/dining room, master bedroom with en-suite bathroom and dressing room, 2nd floor bedroom which could easily be used as a game's room/cinema room. The whole accommodation consists of large entrance hallway, downstairs cloakroom, living room, super room with large sliding doors leading to the garden, on the first floor you have 4 bedrooms with the master and guest bedrooms having en-suites, there is also a family bathroom. On the top floor there is a huge bedroom with an en-suite shower room. Underfloor heating to the ground floor and to the master bedroom en-suite and dressing room. There is a large patio area, and a good size lawn area, outhouse/home office with full insulation and electrics. Side access and parking for several cars.