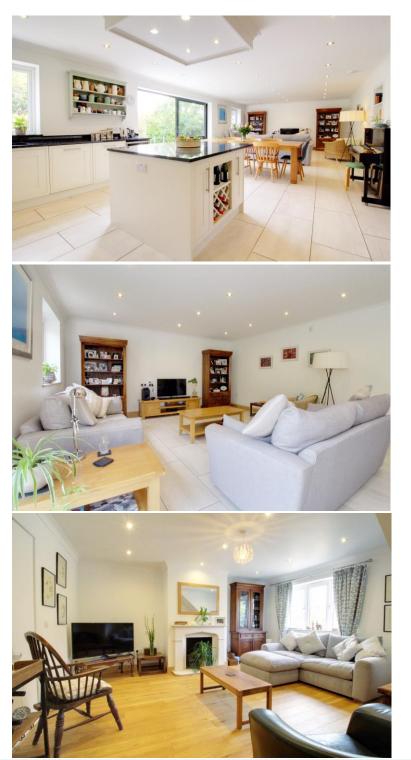

## Hill Rise Cuffley EN6 4EJ

A beautifully presented and immaculate 5 bedroom detached home which was built brand new approx 10 years ago. The accommodation is carefully arranged over 3 floors and includes a fabulous SUPER ROOM incorporating a kitchen/living/dining room, master bedroom with en-suite bathroom and dressing room, 2nd floor bedroom which could easily be used as a game's room/cinema room. The whole accommodation consists of large entrance hallway, downstairs cloakroom, living room, super room with large sliding doors leading to the garden, on the first floor you have 4 bedrooms with the master and guest bedrooms having en-suites, there is also a family bathroom. On the top floor there is a huge bedroom with an en-suite shower room. Underfloor heating to the ground floor and to the master bedroom en-suite and dressing room. There is a large patio area, and a good size lawn area, outhouse/home office with full insulation and electrics. Side access and parking for several cars.