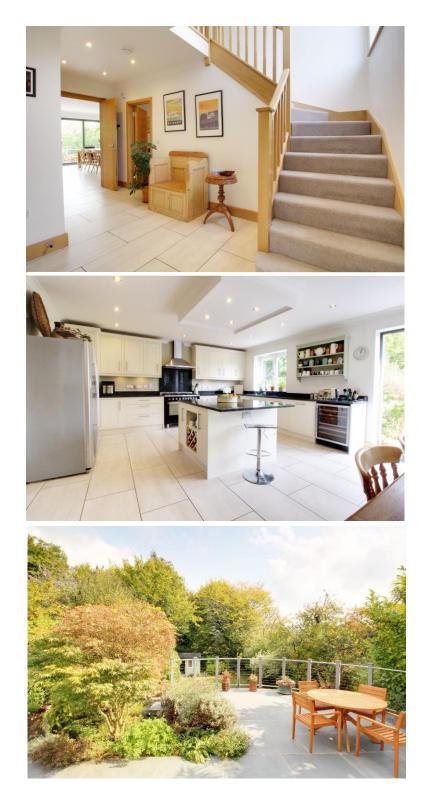

## Hill Rise Cuffley EN6 4EJ

A beautifully presented and immaculate 5 bedroom detached home which was built brand new approx 10 years ago. The accommodation is carefully arranged over 3 floors and includes a fabulous SUPER ROOM incorporating a kitchen/living/dining room, master bedroom with en-suite bathroom and dressing room, 2nd floor bedroom which could easily be used as a game's room/cinema room. The whole accommodation consists of large entrance hallway, downstairs cloakroom, living room, super room with large sliding doors leading to the garden, on the first floor you have 4 bedrooms with the master and guest bedrooms having en-suites, there is also a family bathroom. On the top floor there is a huge bedroom with an en-suite shower room. Underfloor heating to the ground floor and to the master bedroom en-suite and dressing room. There is a large patio area, and a good size lawn area, outhouse/home office with full insulation and electrics. Side access and parking for several cars.