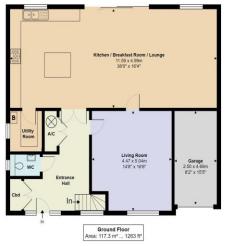

## Hill Rise Cuffley EN6 4EJ

A beautifully presented and immaculate 5 bedroom detached home which was built brand new approx 10 years ago. The accommodation is carefully arranged over 3 floors and includes a fabulous SUPER ROOM incorporating a kitchen/living/dining room, master bedroom with en-suite bathroom and dressing room, 2nd floor bedroom which could easily be used as a game's room/cinema room. The whole accommodation consists of large entrance hallway, downstairs cloakroom, living room, super room with large sliding doors leading to the garden, on the first floor you have 4 bedrooms with the master and guest bedrooms having en-suites, there is also a family bathroom. On the top floor there is a huge bedroom with an en-suite shower room. Underfloor heating to the ground floor and to the master bedroom en-suite and dressing room. There is a large patio area, and a good size lawn area, outhouse/home office with full insulation and electrics. Side access and parking for several cars.

32, Hill Rise, Cuffley, Potters Bar, EN6 4EJ

Total Area: 276.3 m² ... 2974 ft²

All measurements are approximate and for display purposes on

Tel: 01707 877781