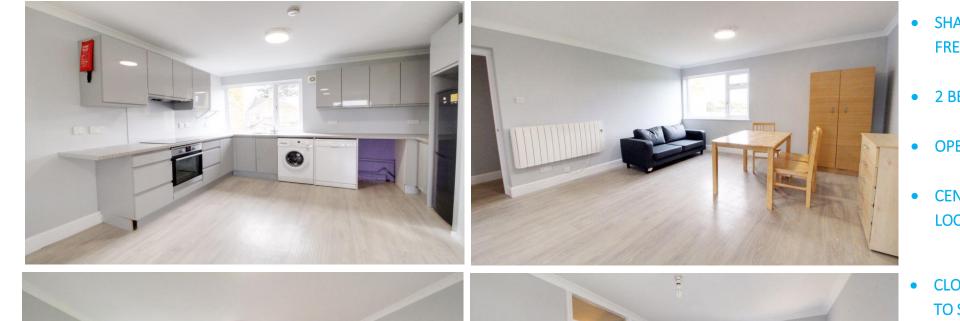

- SHARE OF FREEHOLD
- 2 BEDROOMS
- OPEN PLAN
- CENTRAL VILLAGE LOCATION
- CLOSE PROXIMITY **TO SCHOOLS**
- GARAGE

# Monthly rental £1,150 pcm

Rare to the market this 2 bedrooms FIRST floor flat can be found. Benefiting from SHARE OF FREEHOLD, allocated PARKING a large OPEN plan kitchen / living area, bathroom, CENTRAL village LOCATION and BEAUTIFUL views over fields and beyond. Situated in a central location in the leafy village of Goffs Oak. There is a village pub and many different shops which include a co-op, Indian restaurant and hair dressers. There is good access to road networks including the A10 and M25. Cuffley over ground station is a short distance away which services London's King Cross and Moorgate.