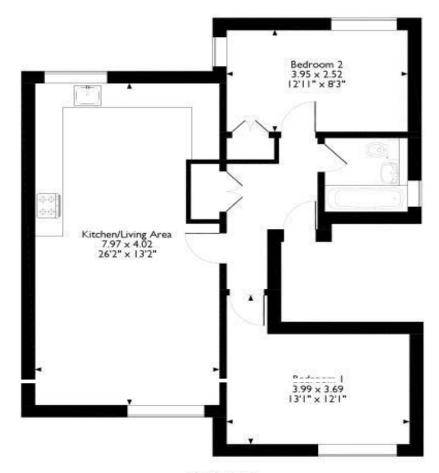

**First Floor** 

Please note that the location of doors, windows and other kerns are approximate and this foorplan is to be used for illustrative, purposes any. Unastherized reproduction is prohibited.