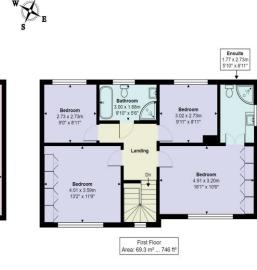

## Bradgate Cuffley EN6 4RL

A beautifully presented 4 bedroom open plan home which has been modernised and maintained to an exemplary standard throughout. The wonderful home sits in a unique position backing directly onto woods with its own access. There are several high end features including a gym and professionally installed high end home cinema with a multiple speaker and subwoofer system and laser projection all programmed and controlled via an iPad Pro. The ground floor has automated Silent glass motorised blinds and Rako lighting system, there is a bespoke German kitchen made by Schüller which offers both a gas and induction hob, also it offers a large utility room which also doubles up as a chef's kitchen. The property has Walnut floors throughout, with a thick pile carpet in the cinema room which can also be used as bedroom 5. Both the garden and front drive also have an automated lighting system whereby the lighting comes on at dusk and can be programmed to go off at the time of choice. A large carriage driveway with parking for several cars.