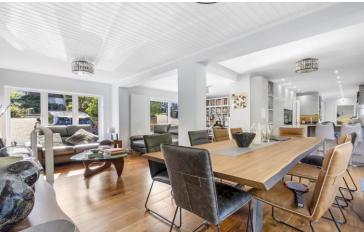

## Bradgate Cuffley EN6 4RL

A beautifully presented 4 bedroom open plan home which has been modernised and maintained to an exemplary standard throughout. The wonderful home sits in a unique position backing directly onto woods with its own access. There are several high end features including a gym and professionally installed high end home cinema with a multiple speaker and subwoofer system and laser projection all programmed and controlled via an iPad Pro. The ground floor has automated Silent glass motorised blinds and Rako lighting system, there is a bespoke German kitchen made by Schüller which offers both a gas and induction hob, also it offers a large utility room which also doubles up as a chef's kitchen. The property has Walnut floors throughout, with a thick pile carpet in the cinema room which can also be used as bedroom 5. Both the garden and front drive also have an automated lighting system whereby the lighting comes on at dusk and can be programmed to go off at the time of choice. A large carriage driveway with parking for several cars.