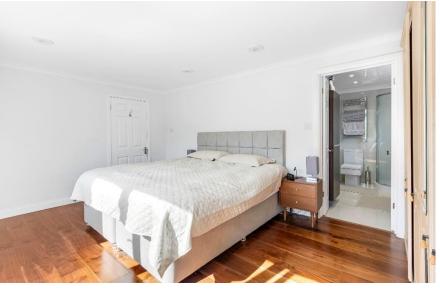

## Bradgate Cuffley EN6 4RL

A beautifully presented 4 bedroom open plan home which has been modernised and maintained to an exemplary standard throughout. The wonderful home sits in a unique position backing directly onto woods with its own access. There are several high end features including a gym and professionally installed high end home cinema with a multiple speaker and subwoofer system and laser projection all programmed and controlled via an iPad Pro. The ground floor has automated Silent glass motorised blinds and Rako lighting system, there is a bespoke German kitchen made by Schüller which offers both a gas and induction hob, also it offers a large utility room which also doubles up as a chef's kitchen. The property has Walnut floors throughout, with a thick pile carpet in the cinema room which can also be used as bedroom 5. Both the garden and front drive also have an automated lighting system whereby the lighting comes on at dusk and can be programmed to go off at the time of choice. A large carriage driveway with parking for several cars.