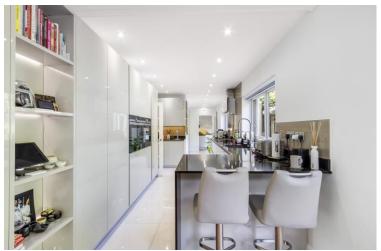

## Bradgate Cuffley EN6 4RL

A beautifully presented 4 bedroom open plan home which has been modernised and maintained to an exemplary standard throughout. The wonderful home sits in a unique position backing directly onto woods with its own access. There are several high end features including a gym and professionally installed high end home cinema with a multiple speaker and subwoofer system and laser projection all programmed and controlled via an iPad Pro. The ground floor has automated Silent glass motorised blinds and Rako lighting system, there is a bespoke German kitchen made by Schüller which offers both a gas and induction hob, also it offers a large utility room which also doubles up as a chef's kitchen. The property has Walnut floors throughout, with a thick pile carpet in the cinema room which can also be used as bedroom 5. Both the garden and front drive also have an automated lighting system whereby the lighting comes on at dusk and can be programmed to go off at the time of choice. A large carriage driveway with parking for several cars.