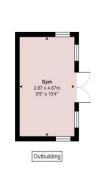

- CHAIN FREE
- OPEN PLAN LIVING
- CINEMA ROOM
- OUT HOUSE / GYM

- LOVELY REAR GARDEN
- FANTASTIC PLOT
- BACKING ON TO WOODS

## Bradgate Cuffley EN6 4RL

A beautifully presented 4 bedroom open plan home which has been modernised and maintained to an exemplary standard throughout. The wonderful home sits in a unique position backing directly onto woods with its own access. There are several high end features including a gym and professionally installed high end home cinema with a multiple speaker and subwoofer system and laser projection all programmed and controlled via an iPad Pro. The ground floor has automated Silent glass motorised blinds and Rako lighting system, there is a bespoke German kitchen made by Schüller which offers both a gas and induction hob, also it offers a large utility room which also doubles up as a chef's kitchen. The property has Walnut floors throughout, with a thick pile carpet in the cinema room which can also be used as bedroom 5. Both the garden and front drive also have an automated lighting system whereby the lighting comes on at dusk and can be programmed to go off at the time of choice. A large carriage driveway with parking for several cars.