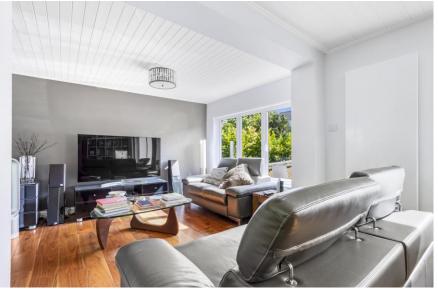

## Bradgate Cuffley EN6 4RL

A beautifully presented 4 bedroom open plan home which has been modernised and maintained to an exemplary standard throughout. The wonderful home sits in a unique position backing directly onto woods with its own access. There are several high end features including a gym and professionally installed high end home cinema with a multiple speaker and subwoofer system and laser projection all programmed and controlled via an iPad Pro. The ground floor has automated Silent glass motorised blinds and Rako lighting system, there is a bespoke German kitchen made by Schüller which offers both a gas and induction hob, also it offers a large utility room which also doubles up as a chef's kitchen. The property has Walnut floors throughout, with a thick pile carpet in the cinema room which can also be used as bedroom 5. Both the garden and front drive also have an automated lighting system whereby the lighting comes on at dusk and can be programmed to go off at the time of choice. A large carriage driveway with parking for several cars.