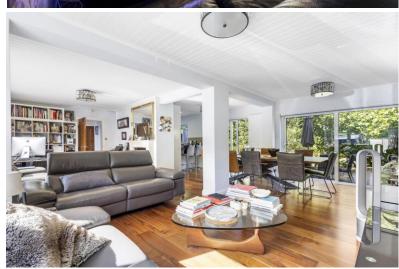

## Bradgate Cuffley EN6 4RL

A beautifully presented 4 bedroom open plan home which has been modernised and maintained to an exemplary standard throughout. The wonderful home sits in a unique position backing directly onto woods with its own access. There are several high end features including a gym and professionally installed high end home cinema with a multiple speaker and subwoofer system and laser projection all programmed and controlled via an iPad Pro. The ground floor has automated Silent glass motorised blinds and Rako lighting system, there is a bespoke German kitchen made by Schüller which offers both a gas and induction hob, also it offers a large utility room which also doubles up as a chef's kitchen. The property has Walnut floors throughout, with a thick pile carpet in the cinema room which can also be used as bedroom 5. Both the garden and front drive also have an automated lighting system whereby the lighting comes on at dusk and can be programmed to go off at the time of choice. A large carriage driveway with parking for several cars.