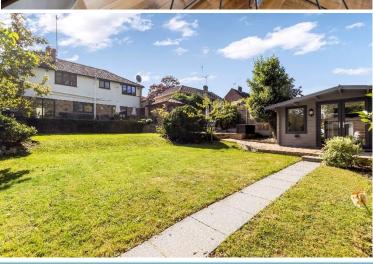

- CHAIN FREE
- OPEN PLAN LIVING
- CINEMA ROOM
- OUT HOUSE / GYM

- LOVELY REAR GARDEN
- FANTASTIC PLOT
- BACKING ON TO WOODS

## Bradgate Cuffley EN6 4RL

A beautifully presented 4 bedroom open plan home which has been modernised and maintained to an exemplary standard throughout. The wonderful home sits in a unique position backing directly onto woods with its own access. There are several high end features including a gym and professionally installed high end home cinema with a multiple speaker and subwoofer system and laser projection all programmed and controlled via an iPad Pro. The ground floor has automated Silent glass motorised blinds and Rako lighting system, there is a bespoke German kitchen made by Schüller which offers both a gas and induction hob, also it offers a large utility room which also doubles up as a chef's kitchen. The property has Walnut floors throughout, with a thick pile carpet in the cinema room which can also be used as bedroom 5. Both the garden and front drive also have an automated lighting system whereby the lighting comes on at dusk and can be programmed to go off at the time of choice. A large carriage driveway with parking for several cars.