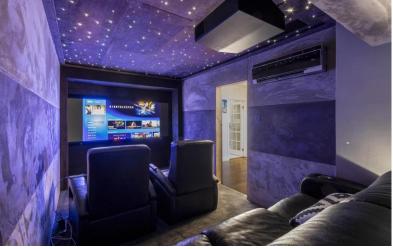

- CHAIN FREE
- OPEN PLAN LIVING
- CINEMA ROOM
- OUT HOUSE / GYM

- LOVELY REAR GARDEN
- FANTASTIC PLOT
- BACKING ON TO WOODS

## Bradgate Cuffley EN6 4RL

A beautifully presented 4 bedroom open plan home which has been modernised and maintained to an exemplary standard throughout. The wonderful home sits in a unique position backing directly onto woods with its own access. There are several high end features including a gym and professionally installed high end home cinema with a multiple speaker and subwoofer system and laser projection all programmed and controlled via an iPad Pro. The ground floor has automated Silent glass motorised blinds and Rako lighting system, there is a bespoke German kitchen made by Schüller which offers both a gas and induction hob, also it offers a large utility room which also doubles up as a chef's kitchen. The property has Walnut floors throughout, with a thick pile carpet in the cinema room which can also be used as bedroom 5. Both the garden and front drive also have an automated lighting system whereby the lighting comes on at dusk and can be programmed to go off at the time of choice. A large carriage driveway with parking for several cars.