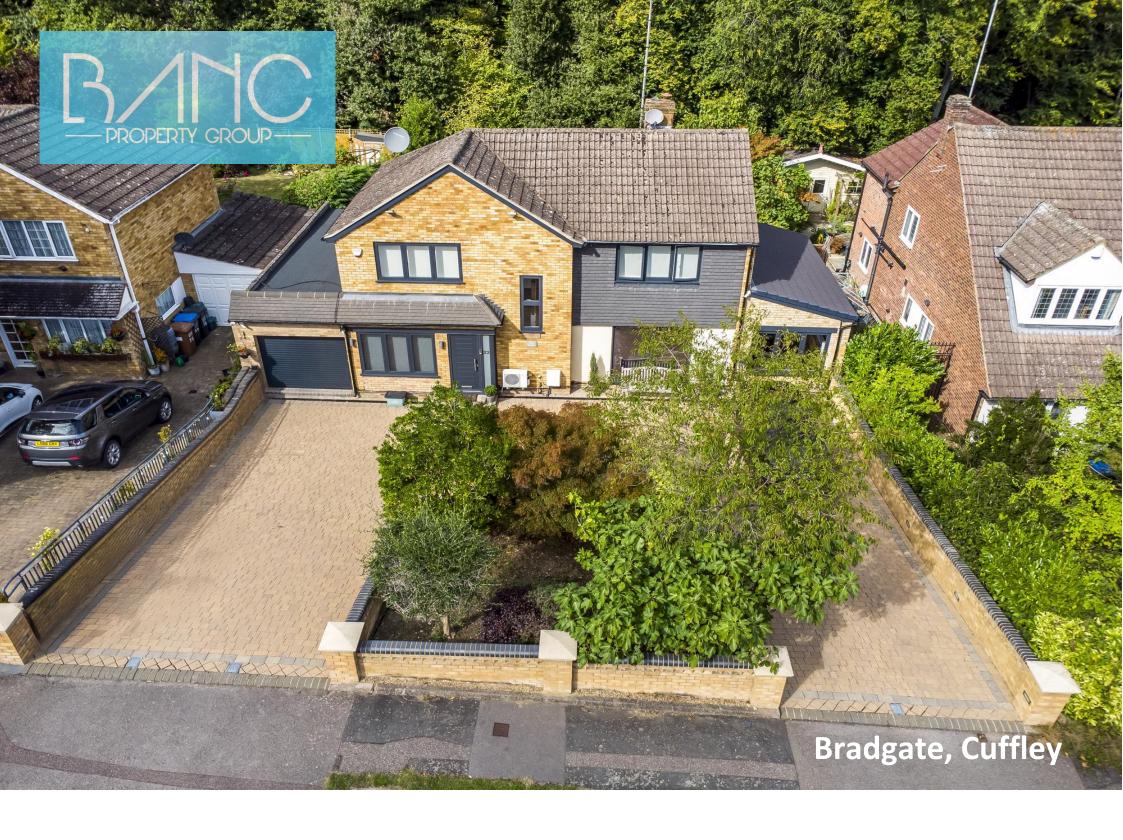

## Bradgate Cuffley EN6 4RL

A beautifully presented 4 bedroom open plan home which has been modernised and maintained to an exemplary standard throughout. The wonderful home sits in a unique position backing directly onto woods with its own access. There are several high end features including a gym and professionally installed high end home cinema with a multiple speaker and subwoofer system and laser projection all programmed and controlled via an iPad Pro. The ground floor has automated Silent glass motorised blinds and Rako lighting system, there is a bespoke German kitchen made by Schüller which offers both a gas and induction hob, also it offers a large utility room which also doubles up as a chef's kitchen. The property has Walnut floors throughout, with a thick pile carpet in the cinema room which can also be used as bedroom 5. Both the garden and front drive also have an automated lighting system whereby the lighting comes on at dusk and can be programmed to go off at the time of choice. A large carriage driveway with parking for several cars.