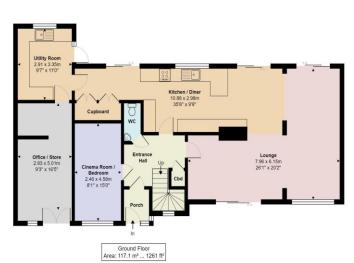

## Bradgate Cuffley EN6 4RL

A beautifully presented 4 bedroom open plan home which has been modernised and maintained to an exemplary standard throughout. The wonderful home sits in a unique position backing directly onto woods with its own access. There are several high end features including a gym and professionally installed high end home cinema with a multiple speaker and subwoofer system and laser projection all programmed and controlled via an iPad Pro. The ground floor has automated Silent glass motorised blinds and Rako lighting system, there is a bespoke German kitchen made by Schüller which offers both a gas and induction hob, also it offers a large utility room which also doubles up as a chef's kitchen. The property has Walnut floors throughout, with a thick pile carpet in the cinema room which can also be used as bedroom 5. Both the garden and front drive also have an automated lighting system whereby the lighting comes on at dusk and can be programmed to go off at the time of choice. A large carriage driveway with parking for several cars.