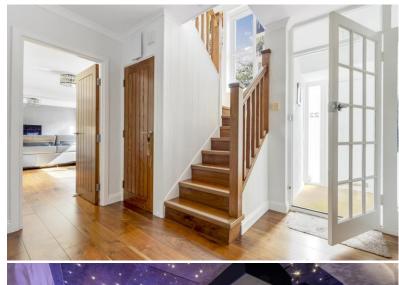

## Bradgate Cuffley EN6 4RL

A beautifully presented 4 bedroom open plan home which has been modernised and maintained to an exemplary standard throughout. The wonderful home sits in a unique position backing directly onto woods with its own access. There are several high end features including a gym and professionally installed high end home cinema with a multiple speaker and subwoofer system and laser projection all programmed and controlled via an iPad Pro. The ground floor has automated Silent glass motorised blinds and Rako lighting system, there is a bespoke German kitchen made by Schüller which offers both a gas and induction hob, also it offers a large utility room which also doubles up as a chef's kitchen. The property has Walnut floors throughout, with a thick pile carpet in the cinema room which can also be used as bedroom 5. Both the garden and front drive also have an automated lighting system whereby the lighting comes on at dusk and can be programmed to go off at the time of choice. A large carriage driveway with parking for several cars.