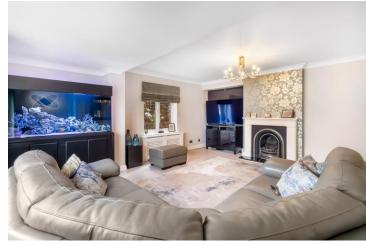

## Coulter Close Cuffley EN6 4RR

\*\*CUL DE SAC LOCATION\*\* SUPER ROOM\*\* BEAUTIFULLY PRESENTED\*\* 2268 SQUARE FOOT\*\* A beautifully presented 4 bedroom detached family house set on a leafy quiet cul-de-sac in the heart of Cuffley village. The property offers an impressive 2268 SQUARE FOOTAGE of versatile living space. The accommodation consists of: Entrance hallway, living room, SUPER ROOM which incorporates kitchen/living and leads into a dining room, there is BI-FOLDING DOORS leading to the LANDSCAPED GARDEN. There is a utility room with side access, bedroom 4 and a shower room with wc. Upstairs there are 3 double bedrooms with the master bedroom having an en-suite shower room, plus a family bathroom. The BEAUTIFUL LANDSCAPED REAR GARDEN offers a tranquil setting, there is a large koi carp pond, different seating areas and an outbuilding currently used as a GYM. Off street parking for several cars.