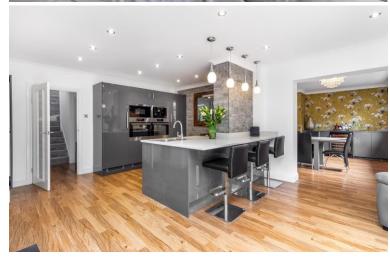

## Coulter Close Cuffley EN6 4RR

\*\*CUL DE SAC LOCATION\*\* SUPER ROOM\*\* BEAUTIFULLY PRESENTED\*\* 2268 SQUARE FOOT\*\* A beautifully presented 4 bedroom detached family house set on a leafy quiet cul-de-sac in the heart of Cuffley village. The property offers an impressive 2268 SQUARE FOOTAGE of versatile living space. The accommodation consists of: Entrance hallway, living room, SUPER ROOM which incorporates kitchen/living and leads into a dining room, there is BI-FOLDING DOORS leading to the LANDSCAPED GARDEN. There is a utility room with side access, bedroom 4 and a shower room with wc. Upstairs there are 3 double bedrooms with the master bedroom having an en-suite shower room, plus a family bathroom. The BEAUTIFUL LANDSCAPED REAR GARDEN offers a tranquil setting, there is a large koi carp pond, different seating areas and an outbuilding currently used as a GYM. Off street parking for several cars.