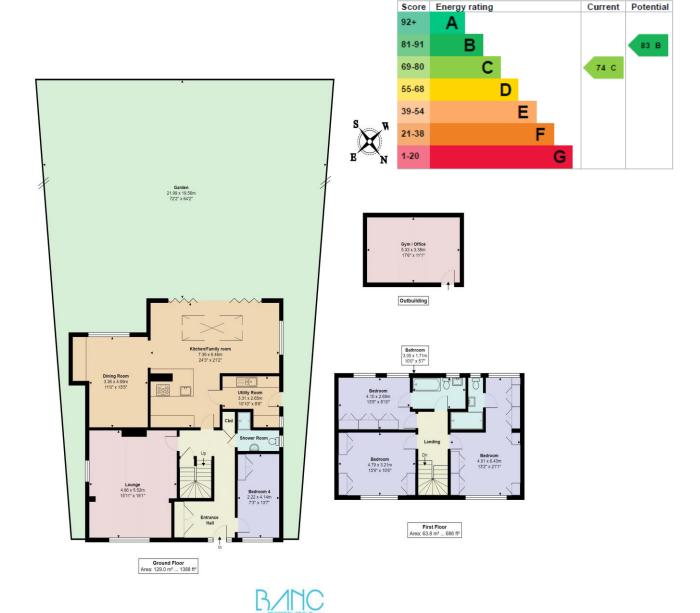

## Coulter Close Cuffley EN6 4RR

\*\*CUL DE SAC LOCATION\*\* SUPER ROOM\*\* BEAUTIFULLY PRESENTED\*\* 2268 SQUARE FOOT\*\* A beautifully presented 4 bedroom detached family house set on a leafy quiet cul-de-sac in the heart of Cuffley village. The property offers an impressive 2268 SQUARE FOOTAGE of versatile living space. The accommodation consists of: Entrance hallway, living room, SUPER ROOM which incorporates kitchen/living and leads into a dining room, there is BI-FOLDING DOORS leading to the LANDSCAPED GARDEN. There is a utility room with side access, bedroom 4 and a shower room with wc. Upstairs there are 3 double bedrooms with the master bedroom having an en-suite shower room, plus a family bathroom. The BEAUTIFUL LANDSCAPED REAR GARDEN offers a tranquil setting, there is a large koi carp pond, different seating areas and an outbuilding currently used as a GYM. Off street parking for several cars.

Coulter Close, Cuffley, Potters Bar, EN6 4RR

Total Area: 210.7 m² ... 2268 ft²

info@bancproperty.com