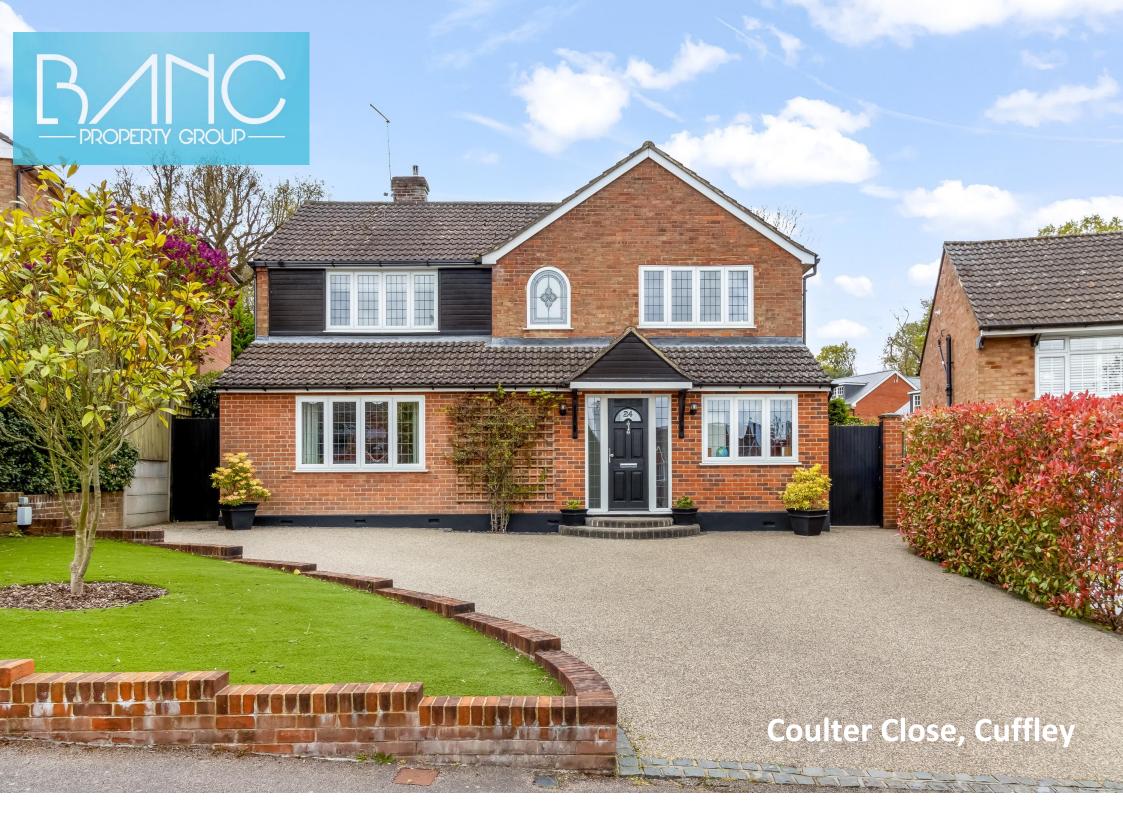

## Coulter Close Cuffley EN6 4RR

\*\*CUL DE SAC LOCATION\*\* SUPER ROOM\*\* BEAUTIFULLY PRESENTED\*\* 2268 SQUARE FOOT\*\* A beautifully presented 4 bedroom detached family house set on a leafy quiet cul-de-sac in the heart of Cuffley village. The property offers an impressive 2268 SQUARE FOOTAGE of versatile living space. The accommodation consists of: Entrance hallway, living room, SUPER ROOM which incorporates kitchen/living and leads into a dining room, there is BI-FOLDING DOORS leading to the LANDSCAPED GARDEN. There is a utility room with side access, bedroom 4 and a shower room with wc. Upstairs there are 3 double bedrooms with the master bedroom having an en-suite shower room, plus a family bathroom. The BEAUTIFUL LANDSCAPED REAR GARDEN offers a tranquil setting, there is a large koi carp pond, different seating areas and an outbuilding currently used as a GYM. Off street parking for several cars.