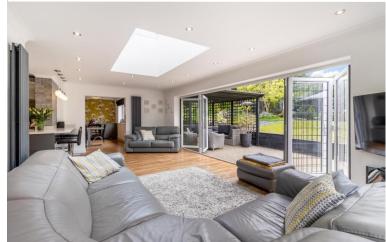

## Coulter Close Cuffley EN6 4RR

\*\*CUL DE SAC LOCATION\*\* SUPER ROOM\*\* BEAUTIFULLY PRESENTED\*\* 2268 SQUARE FOOT\*\* A beautifully presented 4 bedroom detached family house set on a leafy quiet cul-de-sac in the heart of Cuffley village. The property offers an impressive 2268 SQUARE FOOTAGE of versatile living space. The accommodation consists of: Entrance hallway, living room, SUPER ROOM which incorporates kitchen/living and leads into a dining room, there is BI-FOLDING DOORS leading to the LANDSCAPED GARDEN. There is a utility room with side access, bedroom 4 and a shower room with wc. Upstairs there are 3 double bedrooms with the master bedroom having an en-suite shower room, plus a family bathroom. The BEAUTIFUL LANDSCAPED REAR GARDEN offers a tranquil setting, there is a large koi carp pond, different seating areas and an outbuilding currently used as a GYM. Off street parking for several cars.