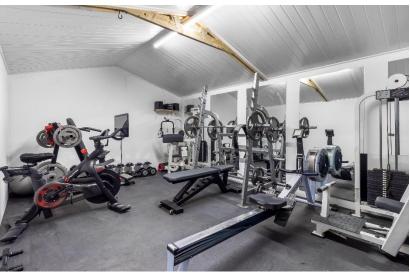

## Coulter Close Cuffley EN6 4RR

\*\*CUL DE SAC LOCATION\*\* SUPER ROOM\*\* BEAUTIFULLY PRESENTED\*\* 2268 SQUARE FOOT\*\* A beautifully presented 4 bedroom detached family house set on a leafy quiet cul-de-sac in the heart of Cuffley village. The property offers an impressive 2268 SQUARE FOOTAGE of versatile living space. The accommodation consists of: Entrance hallway, living room, SUPER ROOM which incorporates kitchen/living and leads into a dining room, there is BI-FOLDING DOORS leading to the LANDSCAPED GARDEN. There is a utility room with side access, bedroom 4 and a shower room with wc. Upstairs there are 3 double bedrooms with the master bedroom having an en-suite shower room, plus a family bathroom. The BEAUTIFUL LANDSCAPED REAR GARDEN offers a tranquil setting, there is a large koi carp pond, different seating areas and an outbuilding currently used as a GYM. Off street parking for several cars.