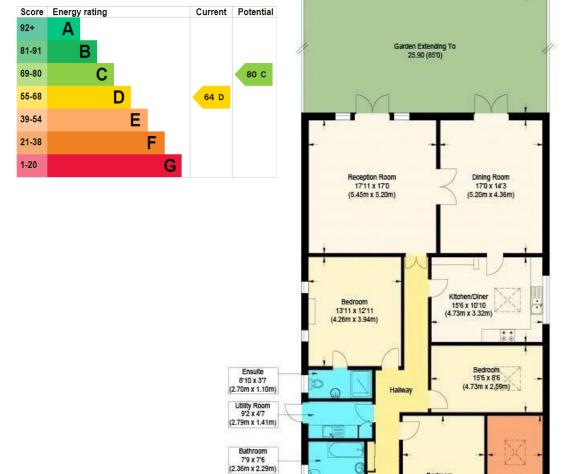

## Northaw Road East

Bedroom 17'7 x 11'4 (5.38m x 3.46m)

Approximate Gross Internal Area: 163.50 sq m / 1759.89 sq ft (Including Garage) Illustration for identification purposes only, measurements are approximate, not to scale.