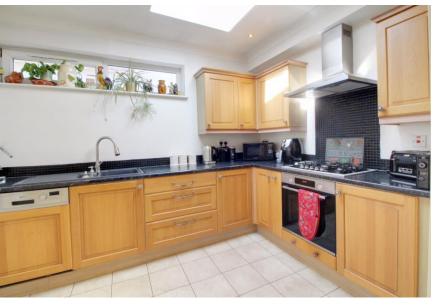

## Northaw Road East Cuffley EN6 4LU

An extremely large 3 bedroom detached bungalow set on a generous plot with huge potential to extend STPP. The property features an entrance hallway, three double bedrooms, a family bathroom, utility room, kitchen, large lounge, and dining room. Step out onto the decked terrace to enjoy lovely views over fields, and explore the beautiful rear garden spanning over 100 feet.