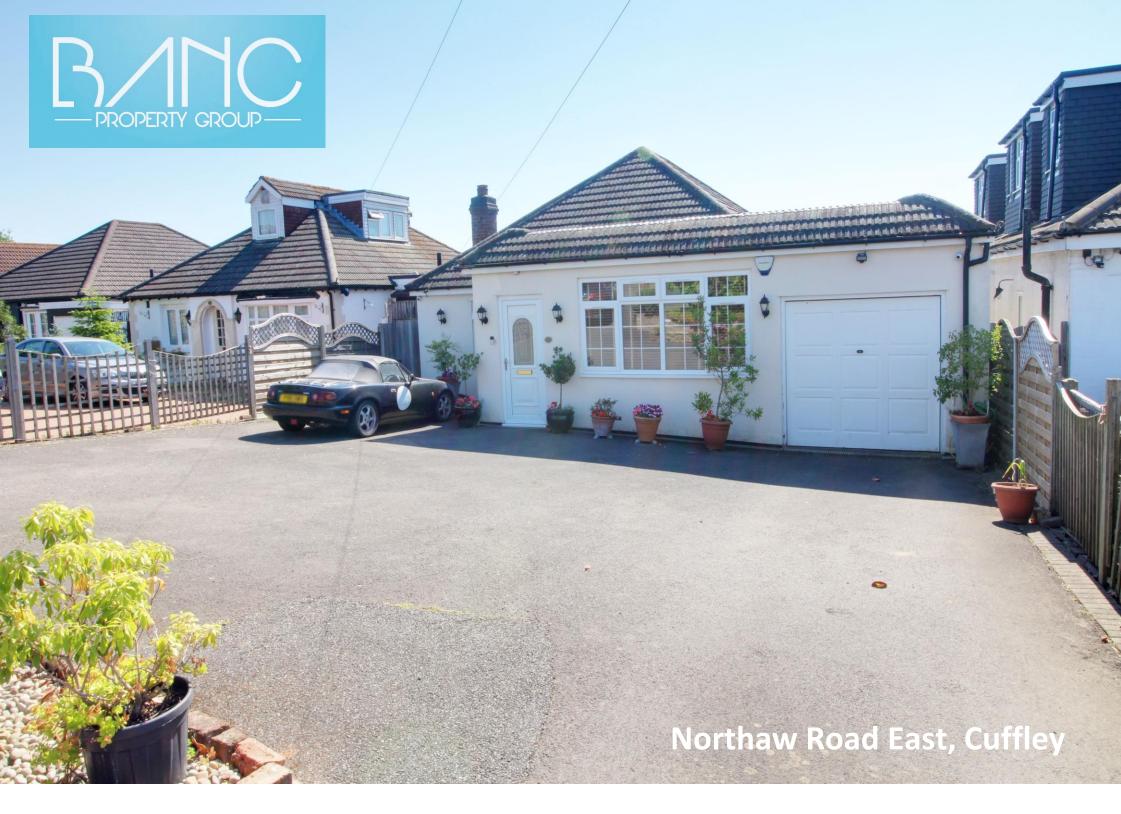

## Northaw Road East Cuffley EN6 4LU

An extremely large 3 bedroom detached bungalow set on a generous plot with huge potential to extend STPP. The property features an entrance hallway, three double bedrooms, a family bathroom, utility room, kitchen, large lounge, and dining room. Step out onto the decked terrace to enjoy lovely views over fields, and explore the beautiful rear garden spanning over 100 feet.