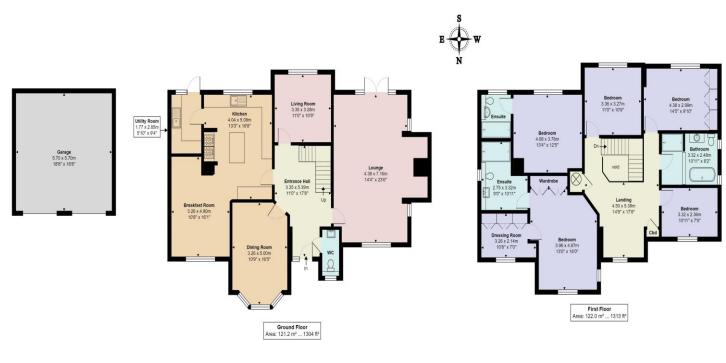

- 2967 SQ FT
- 5 BEDROOMS
- 3 BATHROOMS
- 4 RECEPTION ROOMS
- QUIET CUL-DE-SAC LOCATION
- DETACHED DOUBLE GARAGE
- STUNNING LARGE GARDEN
- LOCATED IN ST JAMES PARISH

## The Asters Goffs Oak EN7 6SD

We are delighted to offer for sale this wonderful detached 5 bedrooms 4 reception family home set in the heart of St James Hamlet. The property offers excellent accommodation and benefits from a much larger than average garden, detached double garage and 3 bathrooms. You enter a large hallway, dual aspect living room with ingle nook fireplace, study, dining room, kitchen/breakfast room and tv room. Upstairs there is a galleried landing, master bedroom with en-suite and dressing room, guest bedroom with en-suite, 3 further bedrooms and a family bathroom. Stunning rear garden 90ft deep by 100ft wide, front garden and off street parking.