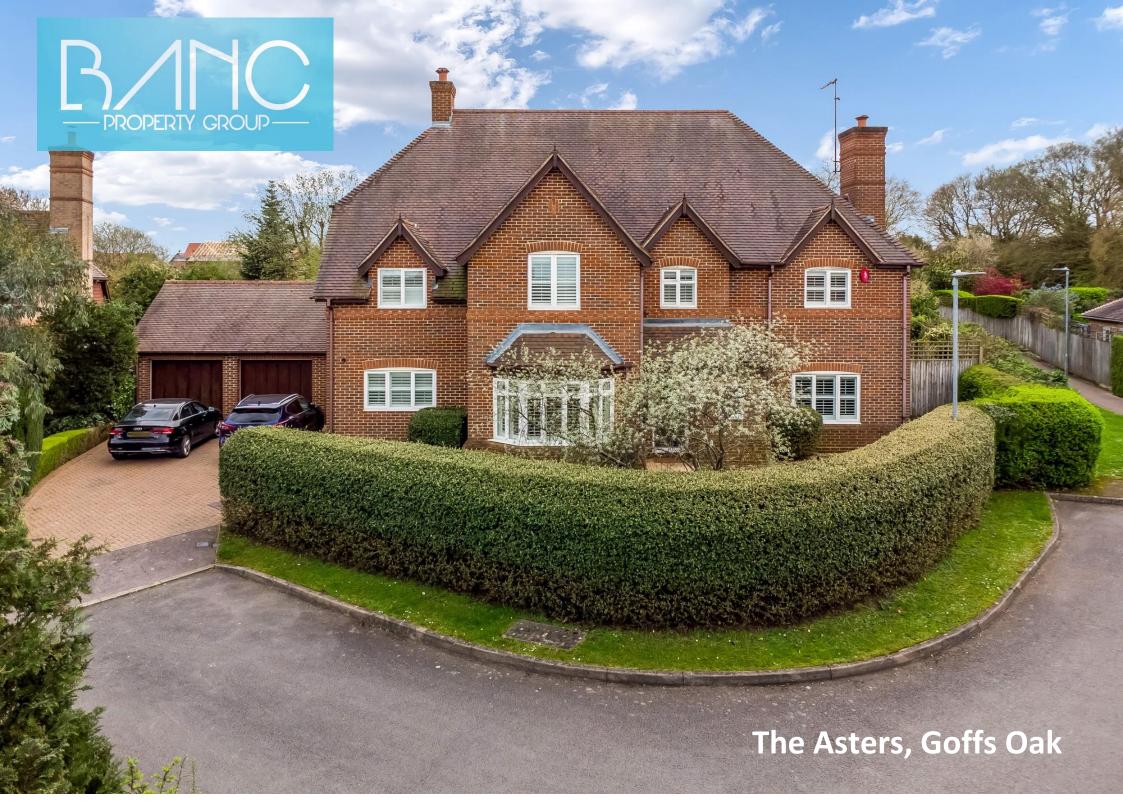

- 2967 SQ FT
- 5 BEDROOMS
- 3 BATHROOMS
- 4 RECEPTION ROOMS
- QUIET CUL-DE-SAC LOCATION
- DETACHED DOUBLE GARAGE
- STUNNING LARGE GARDEN
- LOCATED IN ST JAMES PARISH

## The Asters Goffs Oak EN7 6SD

We are delighted to offer for sale this wonderful detached 5 bedrooms 4 reception family home set in the heart of St James Hamlet. The property offers excellent accommodation and benefits from a much larger than average garden, detached double garage and 3 bathrooms. You enter a large hallway, dual aspect living room with ingle nook fireplace, study, dining room, kitchen/breakfast room and tv room. Upstairs there is a galleried landing, master bedroom with en-suite and dressing room, guest bedroom with en-suite, 3 further bedrooms and a family bathroom. Stunning rear garden 90ft deep by 100ft wide, front garden and off street parking.

The Asters, Goffs Oak, EN7 6SD