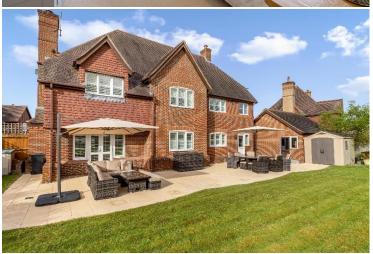

## The Asters Goffs Oak EN7 6SD

We are delighted to offer for sale this wonderful detached 5 bedrooms 4 reception family home set in the heart of St James Hamlet. The property offers excellent accommodation and benefits from a much larger than average garden, detached double garage and 3 bathrooms. You enter a large hallway, dual aspect living room with ingle nook fireplace, study, dining room, kitchen/breakfast room and tv room. Upstairs there is a galleried landing, master bedroom with en-suite and dressing room, guest bedroom with en-suite, 3 further bedrooms and a family bathroom. Stunning rear garden 90ft deep by 100ft wide, front garden and off street parking.