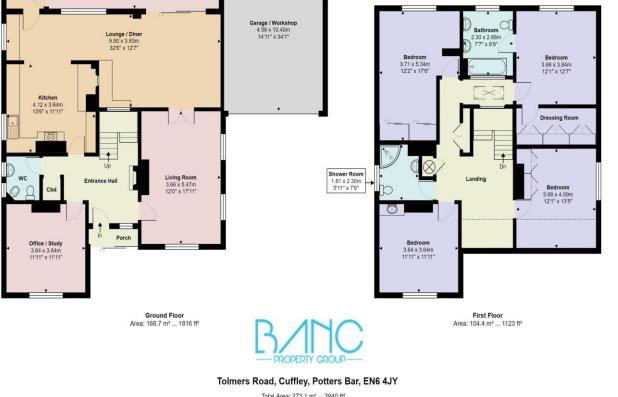

## **Tolmers Road** Cuffley EN6 4JY

**\*\*FANTASTIC PLOT\*\* STUNNING GARDEN\*\* HUGE SCOPE FOR REDEVELOPMENT** STPP\*\* WALKING DISTANCE TO SHOPS AND STATION\*\* A fantastic opportunity to purchase a 4 bedroom detached home on one of Cuffley's most prestigious addresses with an amazing plot with huge scope for redevelopment stpp. The property boasts almost 3000 square feet of accommodation with a stunning rear garden and large frontage. The current property has 3 reception rooms and a large kitchen breakfast/living room, 4 bedrooms with the master having an en-suite bathroom and a family bathroom. Large mature rear garden in excess of 100 foot, carriage driveway, double garage with workshop.