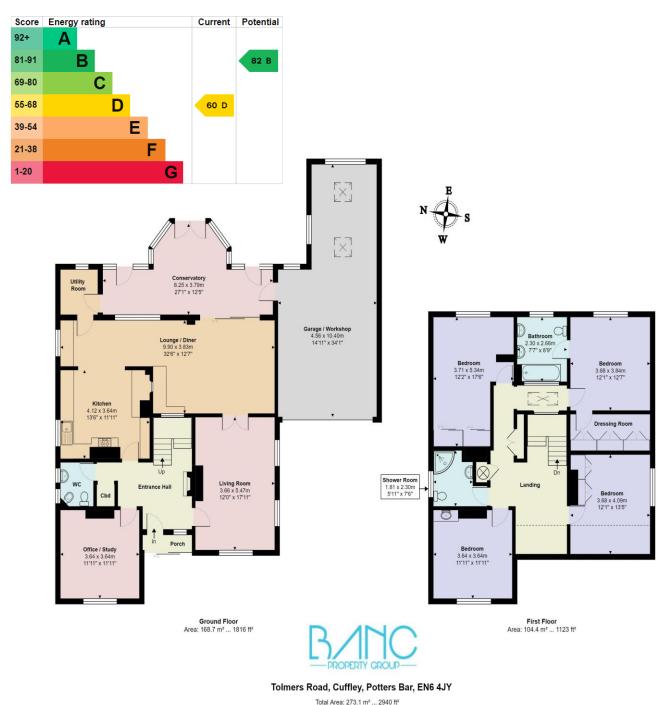

## **Tolmers Road** Cuffley EN6 4JY

**\*\*FANTASTIC PLOT\*\* STUNNING GARDEN\*\* HUGE SCOPE FOR REDEVELOPMENT** STPP\*\* WALKING DISTANCE TO SHOPS AND STATION\*\* A fantastic opportunity to purchase a 4 bedroom detached home on one of Cuffley's most prestigious addresses with an amazing plot with huge scope for redevelopment stpp. The property boasts almost 3000 square feet of accommodation with a stunning rear garden and large frontage. The current property has 3 reception rooms and a large kitchen breakfast/living room, 4 bedrooms with the master having an en-suite bathroom and a family bathroom. Large mature rear garden in excess of 100 foot, carriage driveway, double garage with workshop.