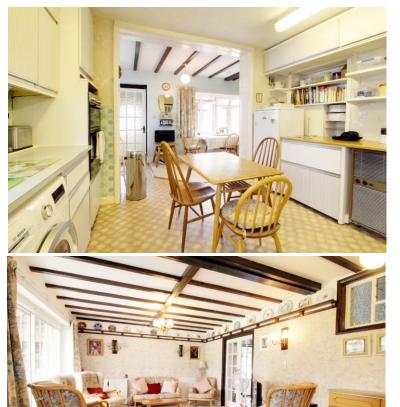

## **Tolmers Road** Cuffley EN6 4JY

**\*\*FANTASTIC PLOT\*\* STUNNING GARDEN\*\* HUGE SCOPE FOR REDEVELOPMENT** STPP\*\* WALKING DISTANCE TO SHOPS AND STATION\*\* A fantastic opportunity to purchase a 4 bedroom detached home on one of Cuffley's most prestigious addresses with an amazing plot with huge scope for redevelopment stpp. The property boasts almost 3000 square feet of accommodation with a stunning rear garden and large frontage. The current property has 3 reception rooms and a large kitchen breakfast/living room, 4 bedrooms with the master having an en-suite bathroom and a family bathroom. Large mature rear garden in excess of 100 foot, carriage driveway, double garage with workshop.