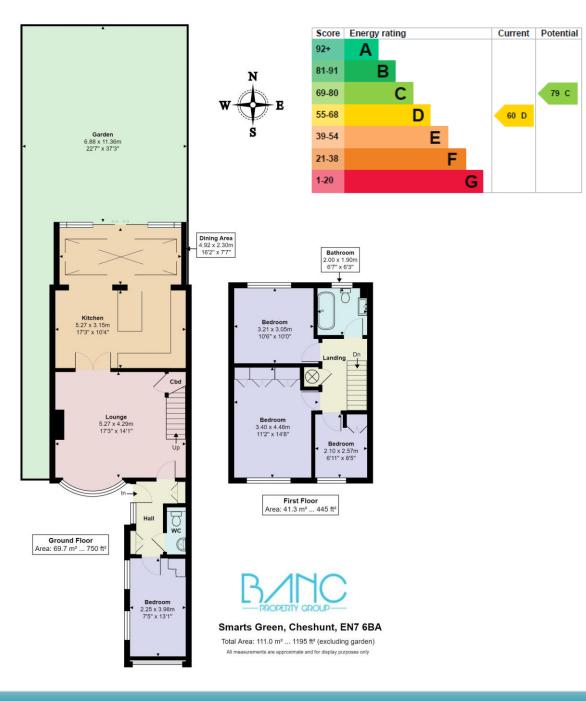

## Smarts Green Cheshunt EN7 6BA

We are pleased to offer this Immaculately presented 4 bedroom end of terrace house located in West Cheshunt. The property has a bright and airy feel and benefits from a large kitchen/breakfast room with doors that open up to the garden, there is a spacious living room and downstairs WC. The garage has been converted into a fourth bedroom. Upstairs there are 3 bedrooms and a family bathroom. To the rear is a patio area with steps up to laid lawn. Driveway and off-street parking to the front of the property.