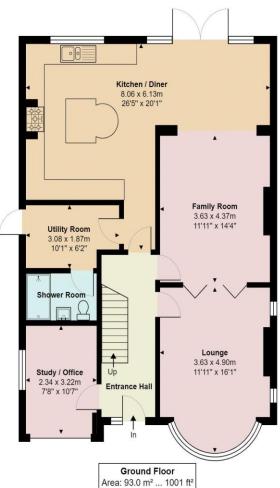

## **Old Park Ridings Grange Park N21 2ET**

A delightful 4 bedroom detached family home set on the much sought after location of Old Park Ridings. The property offers much scope for further development and had plans to extend the rear and convert the loft which would need to be re submitted. The accommodation consist of: Entrance hallway, study, kitchen breakfast/family room, living room, dining room, utility room and shower room. Upstairs there are 4 bedrooms and a large bathroom with separate shower. Exterior, patio area with steps down to a good size rear garden, side access. Frontage there is a driveway with parking for several cars and a garage.

Grange Park local shops, restaurants, buses and railway station are all within walking distance.

Old Park Ridings, Southgate, N21 2ET

Total Area: 164.1 m<sup>2</sup> ... 1767 ft<sup>2</sup> All measurements are approximate and for display purposes only