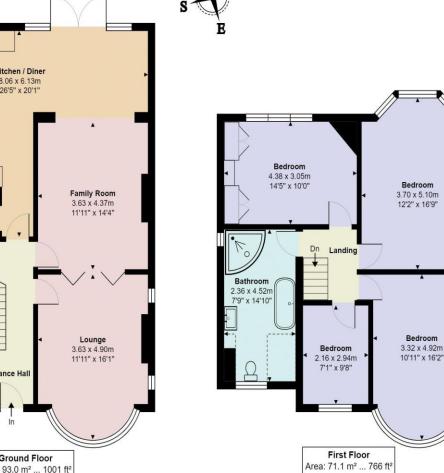

## **Old Park Ridings Grange Park N21 2ET**

A delightful 4 bedroom detached family home set on the much sought after location of Old Park Ridings. The property offers much scope for further development and had plans to extend the rear and convert the loft which would need to be re submitted. The accommodation consist of: Entrance hallway, study, kitchen breakfast/family room, living room, dining room, utility room and shower room. Upstairs there are 4 bedrooms and a large bathroom with separate shower. Exterior, patio area with steps down to a good size rear garden, side access. Frontage there is a driveway with parking for several cars and a garage.

Grange Park local shops, restaurants, buses and railway station are all within walking distance.

Old Park Ridings, Southgate, N21 2ET

Total Area: 164.1 m<sup>2</sup> ... 1767 ft<sup>2</sup> All measurements are approximate and for display purposes only