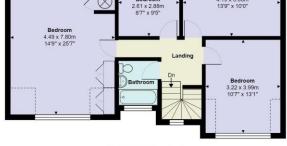

First Floor Area: 81.9 m<sup>2</sup> ... 881 ft<sup>2</sup>

Brookside Crescent, Cuffley, Potters Bar, EN6 4QN

Total Area: 166.0 m<sup>2</sup> ... 1786 ft<sup>2</sup> (excluding garden) All measurements are approximate and for display purposes only