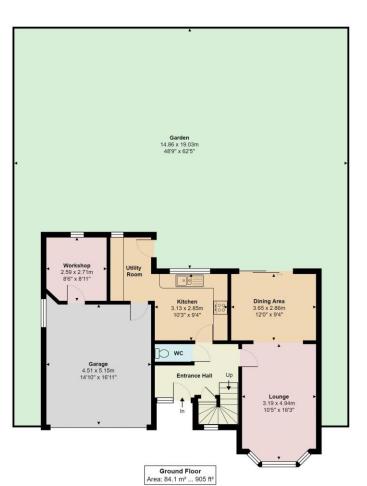

## Brookside Crescent Cuffley EN6 4QN

\*\*CHAIN FREE\*\* IN NEED OF TOTAL REFURBISHMENT\*\* HUGE SCOPE TO RE DEVELOP STPP\*\* DOUBLE GARAGE\*\* A 4 bedroom detached house that is in need of refurbishment and offers huge scope to re develop stpp. The property occupies a good plot size with a very large frontage. Accommodation consists of: Entrance hallway, living room/dining room, kitchen, utility room, downstairs cloakroom. Upstairs there are 4 bedrooms with the master having an en-suite shower room, family bathroom, mature rear garden, side access, double garage and off street parking.

First Floor Area: 81.9 m<sup>2</sup> ... 881 ft<sup>2</sup>

Brookside Crescent, Cuffley, Potters Bar, EN6 4QN

Total Area: 166.0 m<sup>2</sup> ... 1786 ft<sup>2</sup> (excluding garden) All measurements are approximate and for display purposes only