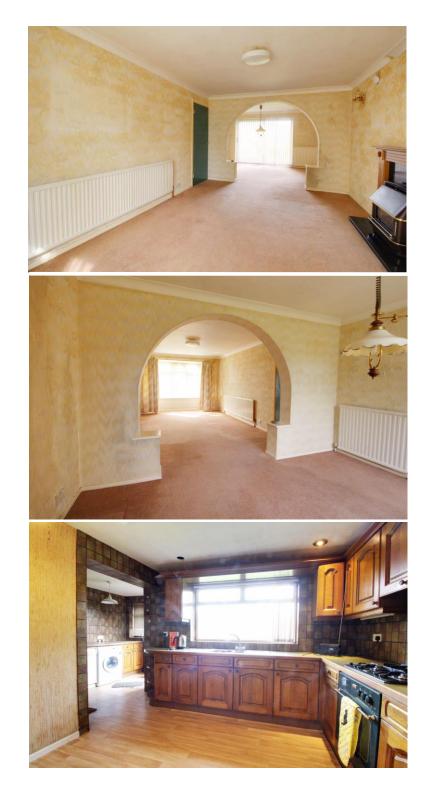

## Brookside Crescent Cuffley EN6 4QN

\*\*CHAIN FREE\*\* IN NEED OF TOTAL REFURBISHMENT\*\* HUGE SCOPE TO RE DEVELOP STPP\*\* DOUBLE GARAGE\*\* A 4 bedroom detached house that is in need of refurbishment and offers huge scope to re develop stpp. The property occupies a good plot size with a very large frontage. Accommodation consists of: Entrance hallway, living room/dining room, kitchen, utility room, downstairs cloakroom. Upstairs there are 4 bedrooms with the master having an en-suite shower room, family bathroom, mature rear garden, side access, double garage and off street parking.