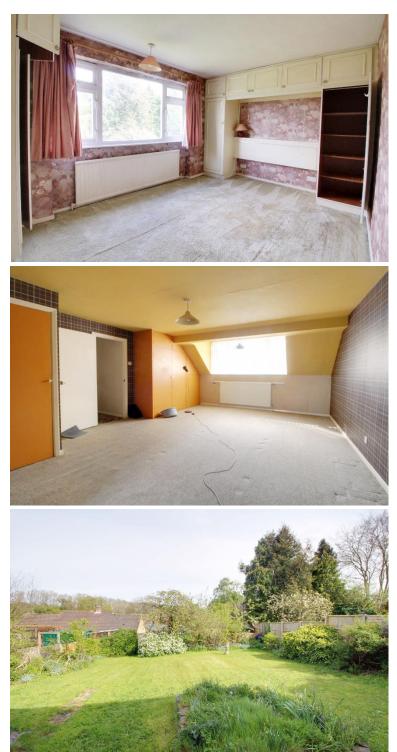

## Brookside Crescent Cuffley EN6 4QN

\*\*CHAIN FREE\*\* IN NEED OF TOTAL REFURBISHMENT\*\* HUGE SCOPE TO RE DEVELOP STPP\*\* DOUBLE GARAGE\*\* A 4 bedroom detached house that is in need of refurbishment and offers huge scope to re develop stpp. The property occupies a good plot size with a very large frontage. Accommodation consists of: Entrance hallway, living room/dining room, kitchen, utility room, downstairs cloakroom. Upstairs there are 4 bedrooms with the master having an en-suite shower room, family bathroom, mature rear garden, side access, double garage and off street parking.