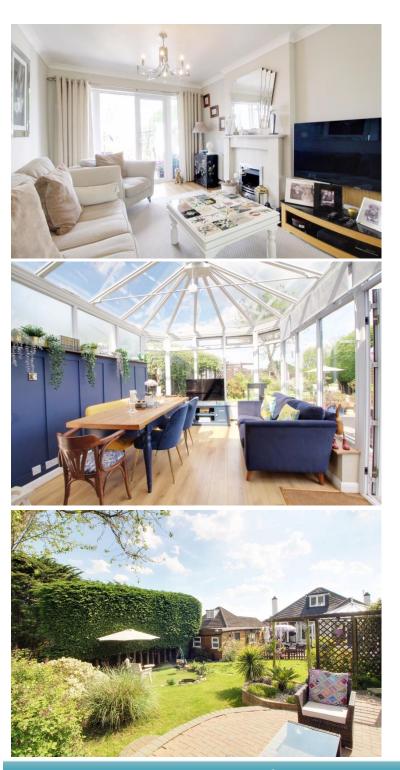

## **Plough Hill** Cuffley EN6 4DR

A beautifully presented and immaculate gated 3 bedroom detached chalet bungalow with scope for further development stpp. The accommodation consists of: Entrance hallway, living room/dining room, 2 downstairs bedrooms, family bathroom with shower, kitchen breakfast area leading into a conservatory, upstairs there is a bedroom. Stunning rear garden mainly laid to lawn with seating areas and patio, outhouse with wc, double length garage, off street parking. The property is positioned well for Cuffley village shops and train station.