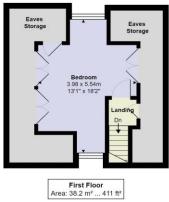

## **Plough Hill** Cuffley EN6 4DR

A beautifully presented and immaculate gated 3 bedroom detached chalet bungalow with scope for further development stpp. The accommodation consists of: Entrance hallway, living room/dining room, 2 downstairs bedrooms, family bathroom with shower, kitchen breakfast area leading into a conservatory, upstairs there is a bedroom. Stunning rear garden mainly laid to lawn with seating areas and patio, outhouse with wc, double length garage, off street parking. The property is positioned well for Cuffley village shops and train station.

Plough Hill, Cuffley, Potters Bar, EN6 4DR

Total Area: 159.0 m<sup>2</sup> ... 1712 ft<sup>2</sup> (excluding garden)

ents are ar

Tel: 01707 877781

www.bancproperty.com

info@bancproperty.com

1 Station Road, Cuffley, Hertfordshire, EN6 4HU