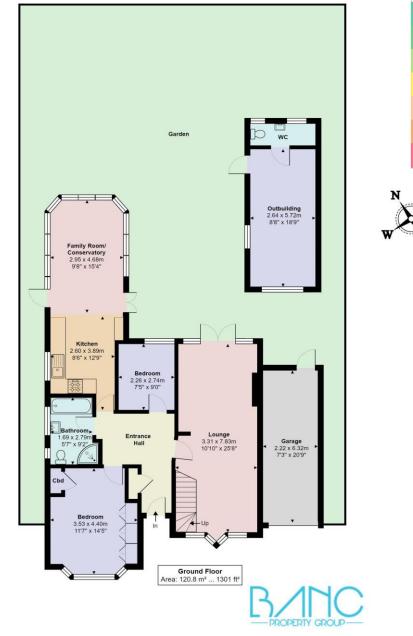

## **Plough Hill** Cuffley EN6 4DR

A beautifully presented and immaculate gated 3 bedroom detached chalet bungalow with scope for further development stpp. The accommodation consists of: Entrance hallway, living room/dining room, 2 downstairs bedrooms, family bathroom with shower, kitchen breakfast area leading into a conservatory, upstairs there is a bedroom. Stunning rear garden mainly laid to lawn with seating areas and patio, outhouse with wc, double length garage, off street parking. The property is positioned well for Cuffley village shops and train station.

Plough Hill, Cuffley, Potters Bar, EN6 4DR

Total Area: 159.0 m<sup>2</sup> ... 1712 ft<sup>2</sup> (excluding garden)

ents are ar

Tel: 01707 877781

www.bancproperty.com

info@bancproperty.com

1 Station Road, Cuffley, Hertfordshire, EN6 4HU