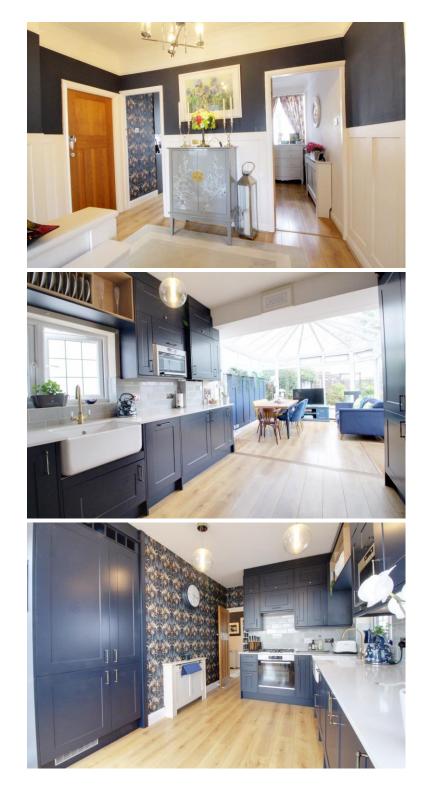

## **Plough Hill** Cuffley EN6 4DR

A beautifully presented and immaculate gated 3 bedroom detached chalet bungalow with scope for further development stpp. The accommodation consists of: Entrance hallway, living room/dining room, 2 downstairs bedrooms, family bathroom with shower, kitchen breakfast area leading into a conservatory, upstairs there is a bedroom. Stunning rear garden mainly laid to lawn with seating areas and patio, outhouse with wc, double length garage, off street parking. The property is positioned well for Cuffley village shops and train station.