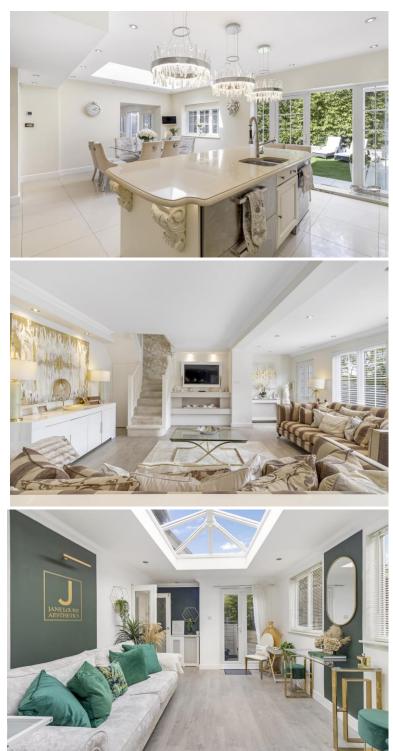

## Kearsley Cottage Rags Lane Cheshunt EN7 6TE

\*\*STUNNING PROPERTY\*\*SELF CONTAINED ANNEX\*\* 3300 SQUARE FEET\*\* DETACHED\*\* A magnificent property which offers flexible living accommodation and a fabulous annex which boast just over 3300 square feet of accommodation. The property shows in excellent decorative order throughout. The main house a large entrance hallway, Kitchen/dining room, large living room, tv room/study, playroom and cloakroom. Upstairs there are 4 bedrooms with the master having an en-suite shower room and walk in wardrobe, there is a further family shower room. The annex which can be accessed via the main house has the following accommodation, on the ground floor there is a stunning super room incorporating a kitchen/living/dining room, shower room and separate tv room, on the first floor there is a bedroom, ensuite bathroom and dressing room. Exterior, front and rear gardens with patio and decking areas. Out house/home office, Off street parking for several cars.