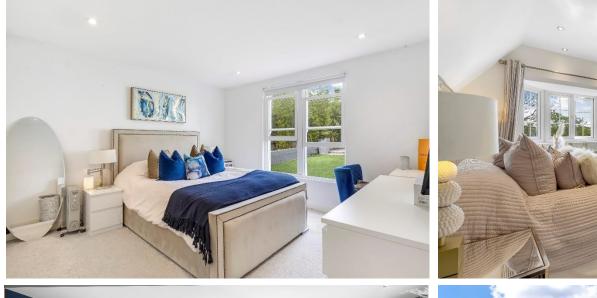

## Kearsley Cottage Rags Lane Cheshunt EN7 6TE

\*\*STUNNING PROPERTY\*\*SELF CONTAINED ANNEX\*\* 3300 SQUARE FEET\*\* DETACHED\*\* A magnificent property which offers flexible living accommodation and a fabulous annex which boast just over 3300 square feet of accommodation. The property shows in excellent decorative order throughout. The main house a large entrance hallway, Kitchen/dining room, large living room, tv room/study, playroom and cloakroom. Upstairs there are 4 bedrooms with the master having an en-suite shower room and walk in wardrobe, there is a further family shower room. The annex which can be accessed via the main house has the following accommodation, on the ground floor there is a stunning super room incorporating a kitchen/living/dining room, shower room and separate tv room, on the first floor there is a bedroom, ensuite bathroom and dressing room. Exterior, front and rear gardens with patio and decking areas. Out house/home office, Off street parking for several cars.