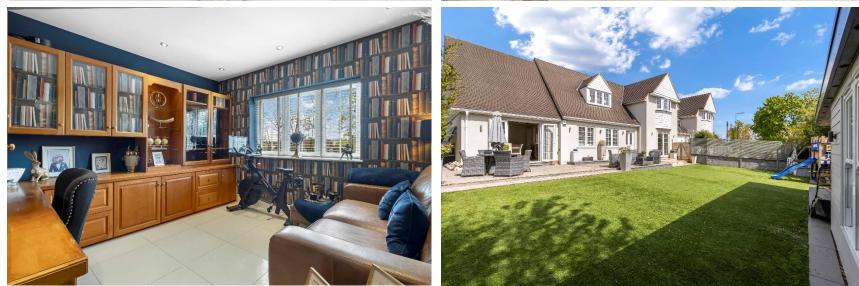

## Kearsley Cottage Rags Lane Cheshunt EN7 6TE

\*\*STUNNING PROPERTY\*\*SELF CONTAINED ANNEX\*\* 3300 SQUARE FEET\*\* DETACHED\*\* A magnificent property which offers flexible living accommodation and a fabulous annex which boast just over 3300 square feet of accommodation. The property shows in excellent decorative order throughout. The main house a large entrance hallway, Kitchen/dining room, large living room, tv room/study, playroom and cloakroom. Upstairs there are 4 bedrooms with the master having an en-suite shower room and walk in wardrobe, there is a further family shower room. The annex which can be accessed via the main house has the following accommodation, on the ground floor there is a stunning super room incorporating a kitchen/living/dining room, shower room and separate tv room, on the first floor there is a bedroom, ensuite bathroom and dressing room. Exterior, front and rear gardens with patio and decking areas. Out house/home office, Off street parking for several cars.