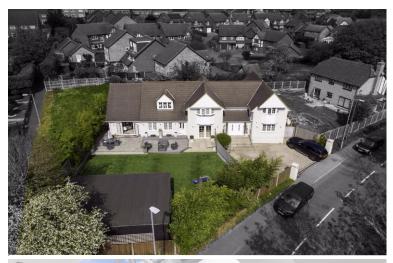

## Kearsley Cottage Rags Lane Cheshunt EN7 6TE

\*\*STUNNING PROPERTY\*\*SELF CONTAINED ANNEX\*\* 3300 SQUARE FEET\*\* DETACHED\*\* A magnificent property which offers flexible living accommodation and a fabulous annex which boast just over 3300 square feet of accommodation. The property shows in excellent decorative order throughout. The main house a large entrance hallway, Kitchen/dining room, large living room, tv room/study, playroom and cloakroom. Upstairs there are 4 bedrooms with the master having an en-suite shower room and walk in wardrobe, there is a further family shower room. The annex which can be accessed via the main house has the following accommodation, on the ground floor there is a stunning super room incorporating a kitchen/living/dining room, shower room and separate tv room, on the first floor there is a bedroom, ensuite bathroom and dressing room. Exterior, front and rear gardens with patio and decking areas. Out house/home office, Off street parking for several cars.

Located within easy reach of the village of Goffs Oak and Cuffley, as well as being close to Cheshunt and the recently refurbished Brookfield Shopping Centre. The University of Hertfordshire is only a 23 minutes drive away, whilst the A10 and M25 are both easily accessible providing direct links into London going South or Cambridge going North.