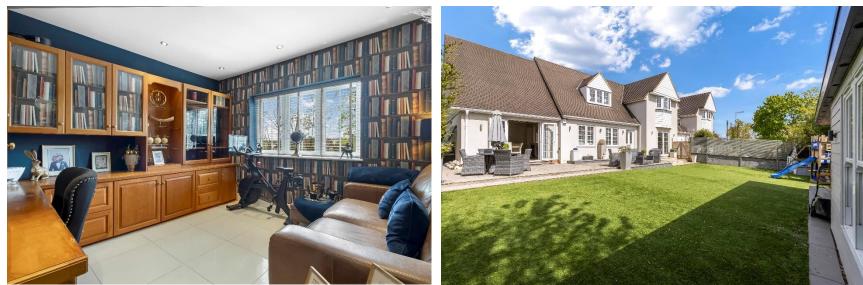

## Kearsley Cottage Rags Lane Cheshunt EN7 6TE

\*\*STUNNING PROPERTY\*\*SELF CONTAINED ANNEX\*\* 3300 SQUARE FEET\*\* DETACHED\*\* A magnificent property which offers flexible living accommodation and a fabulous annex which boast just over 3300 square feet of accommodation. The property shows in excellent decorative order throughout. The main house a large entrance hallway, Kitchen/dining room, large living room, tv room/study, playroom and cloakroom. Upstairs there are 4 bedrooms with the master having an en-suite shower room and walk in wardrobe, there is a further family shower room. The annex which can be accessed via the main house has the following accommodation, on the ground floor there is a stunning super room incorporating a kitchen/living/dining room, shower room and separate tv room, on the first floor there is a bedroom, ensuite bathroom and dressing room. Exterior, front and rear gardens with patio and decking areas. Out house/home office, Off street parking for several cars.