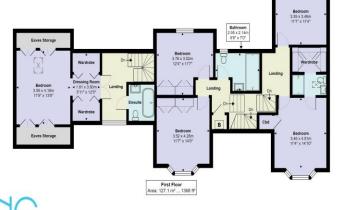

## Kearsley Cottage Rags Lane Cheshunt EN7 6TE

\*\*STUNNING PROPERTY\*\*SELF CONTAINED ANNEX\*\* 3300 SQUARE FEET\*\* DETACHED\*\* A magnificent property which offers flexible living accommodation and a fabulous annex which boast just over 3300 square feet of accommodation. The property shows in excellent decorative order throughout. The main house a large entrance hallway, Kitchen/dining room, large living room, tv room/study, playroom and cloakroom. Upstairs there are 4 bedrooms with the master having an en-suite shower room and walk in wardrobe, there is a further family shower room. The annex which can be accessed via the main house has the following accommodation, on the ground floor there is a stunning super room incorporating a kitchen/living/dining room, shower room and separate tv room, on the first floor there is a bedroom, ensuite bathroom and dressing room. Exterior, front and rear gardens with patio and decking areas. Out house/home office, Off street parking for several cars.

4.69 x 4.69n 15'5" x 15'5

Kearsley Cottage, Rags Lane, Goffs Oak, EN7 6TE

Total Area: 356.7 m<sup>2</sup> ... 3840 ft<sup>2</sup> All measurements are approximate and for display purposes only