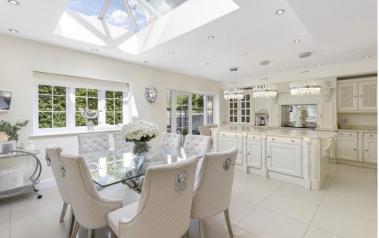

## Kearsley Cottage Rags Lane Cheshunt EN7 6TE

\*\*STUNNING PROPERTY\*\*SELF CONTAINED ANNEX\*\* 3300 SQUARE FEET\*\* DETACHED\*\* A magnificent property which offers flexible living accommodation and a fabulous annex which boast just over 3300 square feet of accommodation. The property shows in excellent decorative order throughout. The main house a large entrance hallway, Kitchen/dining room, large living room, tv room/study, playroom and cloakroom. Upstairs there are 4 bedrooms with the master having an en-suite shower room and walk in wardrobe, there is a further family shower room. The annex which can be accessed via the main house has the following accommodation, on the ground floor there is a stunning super room incorporating a kitchen/living/dining room, shower room and separate tv room, on the first floor there is a bedroom, ensuite bathroom and dressing room. Exterior, front and rear gardens with patio and decking areas. Out house/home office, Off street parking for several cars.