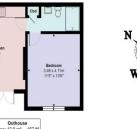

4.69 x 4.69n 15'5" x 15'5

Kearsley Cottage, Rags Lane, Goffs Oak, EN7 6TE

Total Area: 356.7 m<sup>2</sup> ... 3840 ft<sup>2</sup> All measurements are approximate and for display purposes only