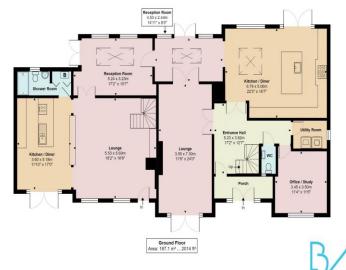

## Kearsley Cottage Rags Lane Cheshunt EN7 6TE

\*\*STUNNING PROPERTY\*\*SELF CONTAINED ANNEX\*\* 3300 SQUARE FEET\*\* DETACHED\*\* A magnificent property which offers flexible living accommodation and a fabulous annex which boast just over 3300 square feet of accommodation. The property shows in excellent decorative order throughout. The main house a large entrance hallway, Kitchen/dining room, large living room, tv room/study, playroom and cloakroom. Upstairs there are 4 bedrooms with the master having an en-suite shower room and walk in wardrobe, there is a further family shower room. The annex which can be accessed via the main house has the following accommodation, on the ground floor there is a stunning super room incorporating a kitchen/living/dining room, shower room and separate tv room, on the first floor there is a bedroom, ensuite bathroom and dressing room. Exterior, front and rear gardens with patio and decking areas. Out house/home office, Off street parking for several cars.

4.69 x 4.69n 15'5" x 15'5

Kearsley Cottage, Rags Lane, Goffs Oak, EN7 6TE

Total Area: 356.7 m<sup>2</sup> ... 3840 ft<sup>2</sup> All measurements are approximate and for display purposes only