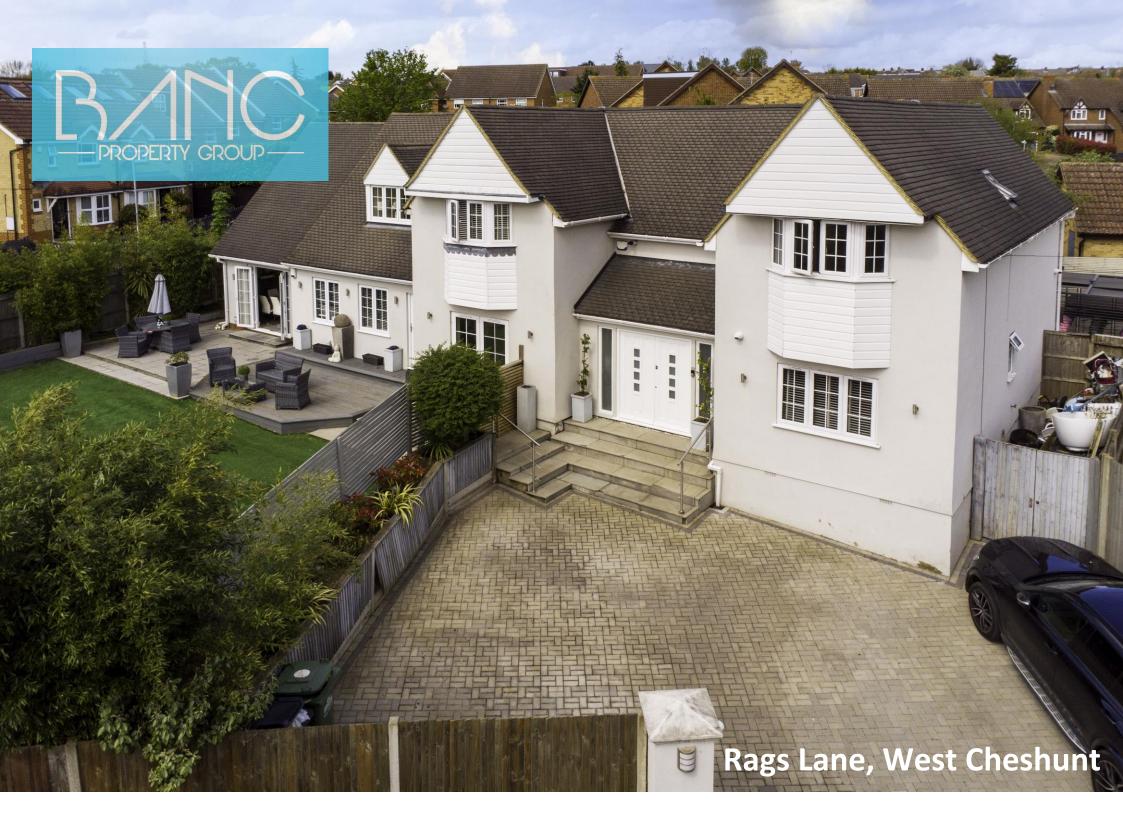

## Kearsley Cottage Rags Lane Cheshunt EN7 6TE

\*\*STUNNING PROPERTY\*\*SELF CONTAINED ANNEX\*\* 3300 SQUARE FEET\*\* DETACHED\*\* A magnificent property which offers flexible living accommodation and a fabulous annex which boast just over 3300 square feet of accommodation. The property shows in excellent decorative order throughout. The main house a large entrance hallway, Kitchen/dining room, large living room, tv room/study, playroom and cloakroom. Upstairs there are 4 bedrooms with the master having an en-suite shower room and walk in wardrobe, there is a further family shower room. The annex which can be accessed via the main house has the following accommodation, on the ground floor there is a stunning super room incorporating a kitchen/living/dining room, shower room and separate tv room, on the first floor there is a bedroom, ensuite bathroom and dressing room. Exterior, front and rear gardens with patio and decking areas. Out house/home office, Off street parking for several cars.