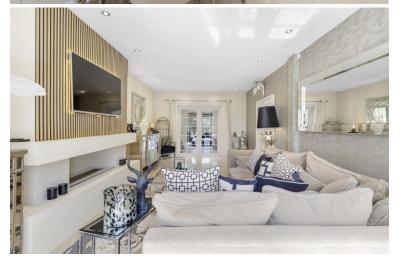

## Kearsley Cottage Rags Lane Cheshunt EN7 6TE

\*\*STUNNING PROPERTY\*\*SELF CONTAINED ANNEX\*\* 3300 SQUARE FEET\*\* DETACHED\*\* A magnificent property which offers flexible living accommodation and a fabulous annex which boast just over 3300 square feet of accommodation. The property shows in excellent decorative order throughout. The main house a large entrance hallway, Kitchen/dining room, large living room, tv room/study, playroom and cloakroom. Upstairs there are 4 bedrooms with the master having an en-suite shower room and walk in wardrobe, there is a further family shower room. The annex which can be accessed via the main house has the following accommodation, on the ground floor there is a stunning super room incorporating a kitchen/living/dining room, shower room and separate tv room, on the first floor there is a bedroom, ensuite bathroom and dressing room. Exterior, front and rear gardens with patio and decking areas. Out house/home office, Off street parking for several cars.