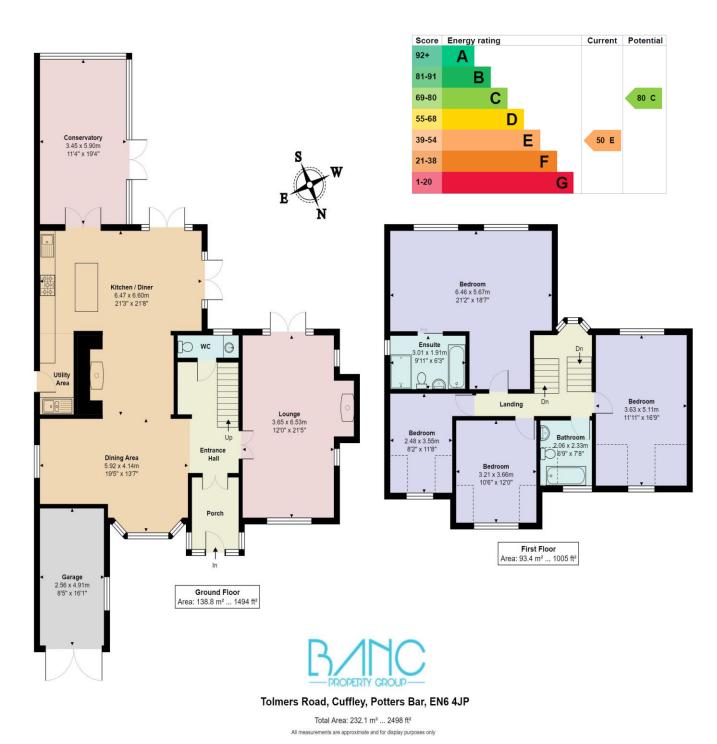

## Tolmers Road Cuffley EN6 4JP

A charming and character 4 bedroom detached family home situated on the extremely popular Tolmers Road. The property is set towards the end of the road with no through traffic and a very short walk to Home Wood. Approached via security gates and a long driveway, the accommodation consists of: Large entrance hallway, dual aspect living room with inglenook fireplace, dining area, large kitchen breakfast room with snug and conservatory with underfloor heating and air conditioning, utility room. Upstairs there are 4 bedrooms with the large master suite having an en-suite shower room, 3 further bedrooms and a family bathroom. Secluded rear garden with patio area, side access, garage and plenty of off street parking.