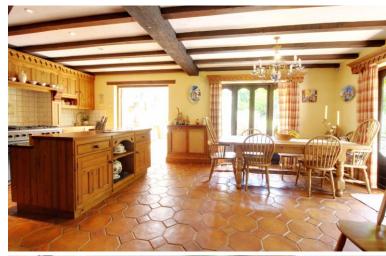

## Tolmers Road Cuffley EN6 4JP

A charming and character 4 bedroom detached family home situated on the extremely popular Tolmers Road. The property is set towards the end of the road with no through traffic and a very short walk to Home Wood. Approached via security gates and a long driveway, the accommodation consists of: Large entrance hallway, dual aspect living room with inglenook fireplace, dining area, large kitchen breakfast room with snug and conservatory with underfloor heating and air conditioning, utility room. Upstairs there are 4 bedrooms with the large master suite having an en-suite shower room, 3 further bedrooms and a family bathroom. Secluded rear garden with patio area, side access, garage and plenty of off street parking.