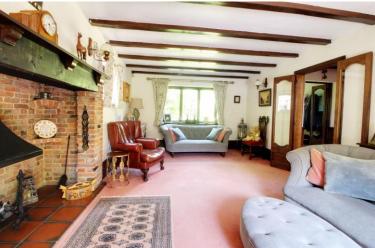

## Tolmers Road Cuffley EN6 4JP

A charming and character 4 bedroom detached family home situated on the extremely popular Tolmers Road. The property is set towards the end of the road with no through traffic and a very short walk to Home Wood. Approached via security gates and a long driveway, the accommodation consists of: Large entrance hallway, dual aspect living room with inglenook fireplace, dining area, large kitchen breakfast room with snug and conservatory with underfloor heating and air conditioning, utility room. Upstairs there are 4 bedrooms with the large master suite having an en-suite shower room, 3 further bedrooms and a family bathroom. Secluded rear garden with patio area, side access, garage and plenty of off street parking.