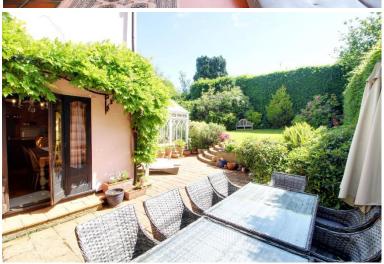

## Tolmers Road Cuffley EN6 4JP

A charming and character 4 bedroom detached family home situated on the extremely popular Tolmers Road. The property is set towards the end of the road with no through traffic and a very short walk to Home Wood. Approached via security gates and a long driveway, the accommodation consists of: Large entrance hallway, dual aspect living room with inglenook fireplace, dining area, large kitchen breakfast room with snug and conservatory with underfloor heating and air conditioning, utility room. Upstairs there are 4 bedrooms with the large master suite having an en-suite shower room, 3 further bedrooms and a family bathroom. Secluded rear garden with patio area, side access, garage and plenty of off street parking.