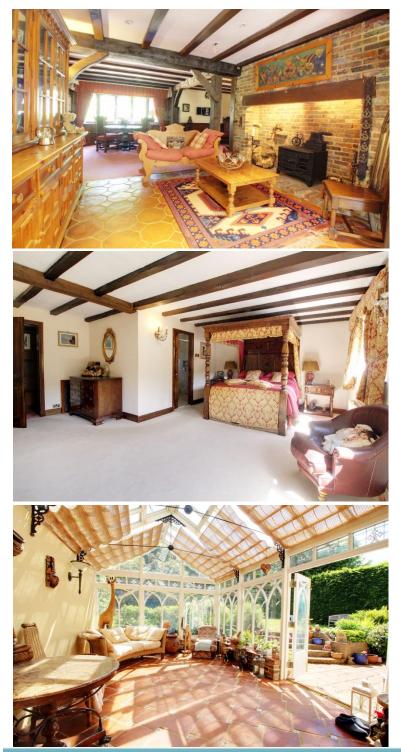

## Tolmers Road Cuffley EN6 4JP

A charming and character 4 bedroom detached family home situated on the extremely popular Tolmers Road. The property is set towards the end of the road with no through traffic and a very short walk to Home Wood. Approached via security gates and a long driveway, the accommodation consists of: Large entrance hallway, dual aspect living room with inglenook fireplace, dining area, large kitchen breakfast room with snug and conservatory with underfloor heating and air conditioning, utility room. Upstairs there are 4 bedrooms with the large master suite having an en-suite shower room, 3 further bedrooms and a family bathroom. Secluded rear garden with patio area, side access, garage and plenty of off street parking.