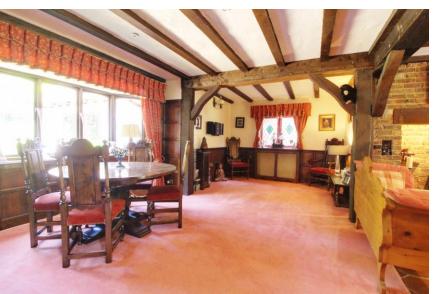

## Tolmers Road Cuffley EN6 4JP

A charming and character 4 bedroom detached family home situated on the extremely popular Tolmers Road. The property is set towards the end of the road with no through traffic and a very short walk to Home Wood. Approached via security gates and a long driveway, the accommodation consists of: Large entrance hallway, dual aspect living room with inglenook fireplace, dining area, large kitchen breakfast room with snug and conservatory with underfloor heating and air conditioning, utility room. Upstairs there are 4 bedrooms with the large master suite having an en-suite shower room, 3 further bedrooms and a family bathroom. Secluded rear garden with patio area, side access, garage and plenty of off street parking.