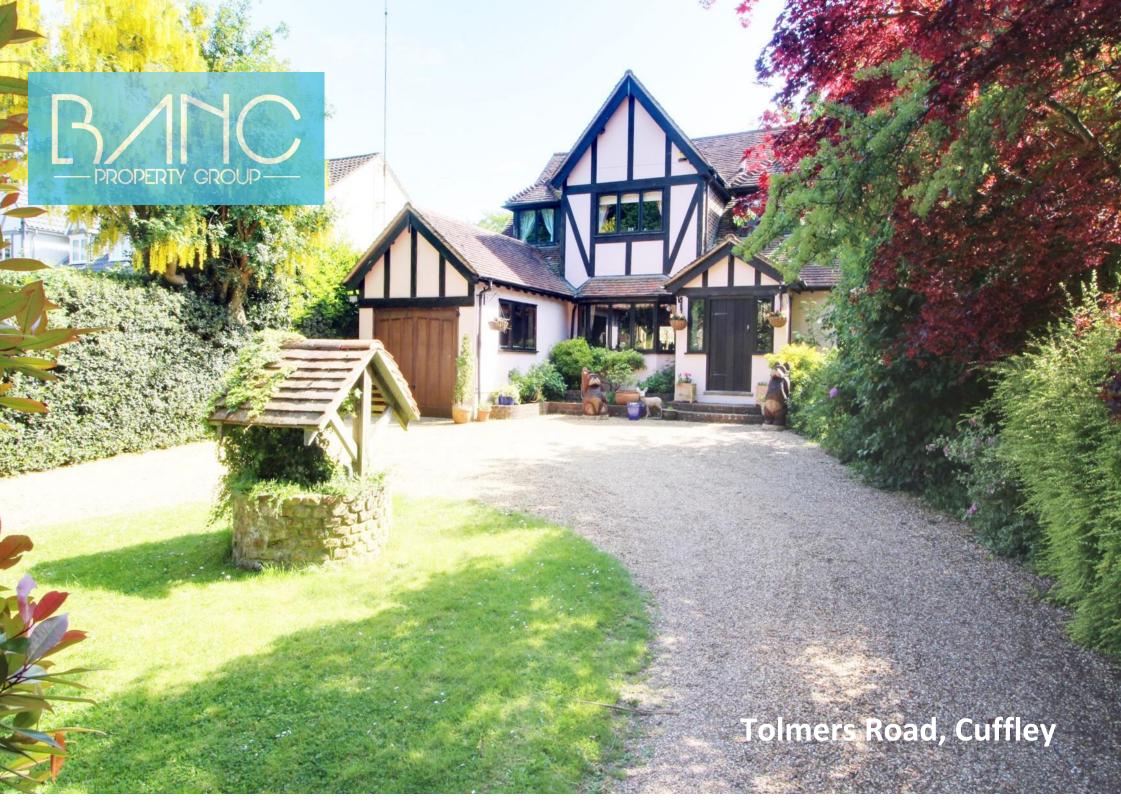

## Tolmers Road Cuffley EN6 4JP

A charming and character 4 bedroom detached family home situated on the extremely popular Tolmers Road. The property is set towards the end of the road with no through traffic and a very short walk to Home Wood. Approached via security gates and a long driveway, the accommodation consists of: Large entrance hallway, dual aspect living room with inglenook fireplace, dining area, large kitchen breakfast room with snug and conservatory with underfloor heating and air conditioning, utility room. Upstairs there are 4 bedrooms with the large master suite having an en-suite shower room, 3 further bedrooms and a family bathroom. Secluded rear garden with patio area, side access, garage and plenty of off street parking.

Tolmers Road is one of Cuffley's premier addresses, close to the village centre with its range of shops, dental practices, library and GP. Cuffley overground railway station is situated at the end of the road offering direct links to London Moorgate via Finsbury Park and Highbury & Islington. There is a wide choice of state and independent schools in the area including Cuffley JMI, Lochinver, Stormont, Dame Alice Owen and Queenswood.