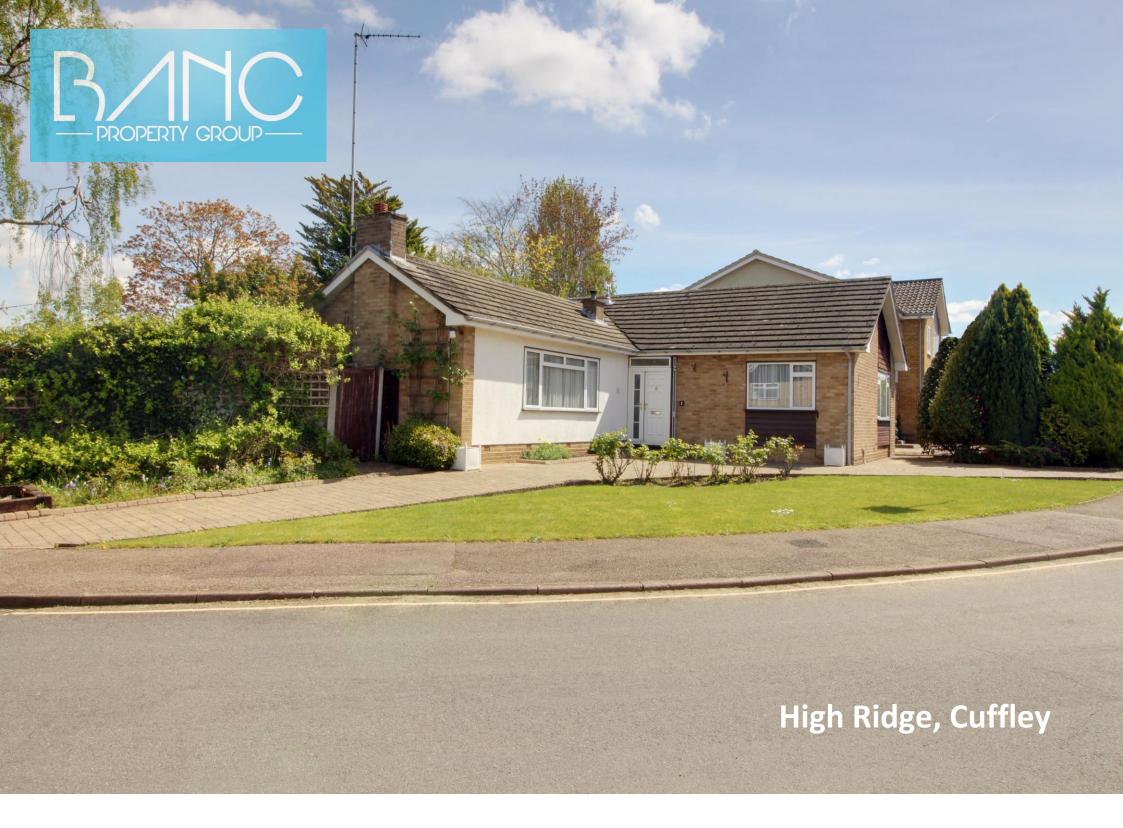

- 29FT CONSERVATORY
- CORNER POSITION
- DETACHED DOUBLE GARAGE

- CARRIAGE DRIVEWAY
- CHAIN FREE

## High Ridge Cuffley EN6 4JH

A three double bedroom detached home located in this sought after cul de sac off Tolmers Road. Positioned on an enviable corner , Features include a fabulous, 29ft conservatory, carriage driveway and a detached double garage with further off street parking. To the rear is a mature private garden with large patio area.