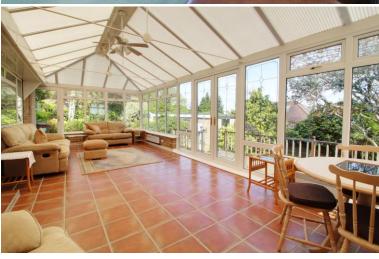

- 29FT CONSERVATORY
- CORNER POSITION
- DETACHED DOUBLE GARAGE

- CARRIAGE DRIVEWAY
- CHAIN FREE

## High Ridge Cuffley EN6 4JH

A three double bedroom detached home located in this sought after cul de sac off Tolmers Road. Positioned on an enviable corner , Features include a fabulous, 29ft conservatory, carriage driveway and a detached double garage with further off street parking. To the rear is a mature private garden with large patio area.