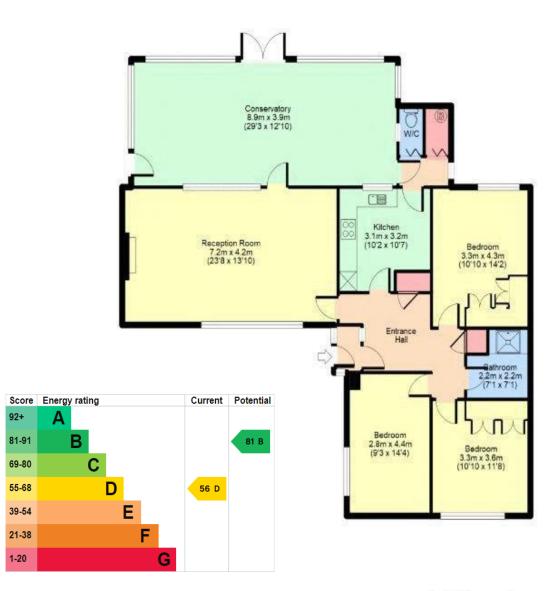

High Ridge, Cuffley, EN6

APPROX GROSS INTERNAL FLOOR AREA: 1436 sq. ft / 134 sq. m

For identification purposes only Measurements are approx and not to scale