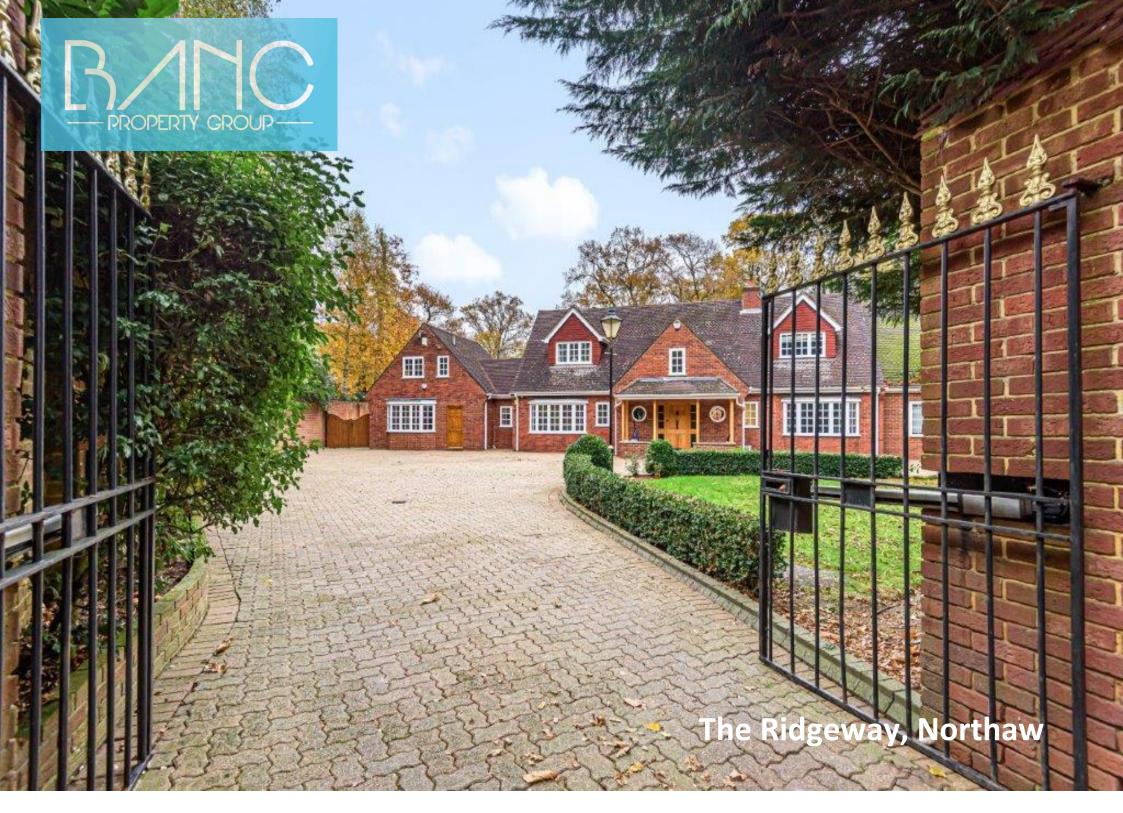

## The Ridges The Ridgeway Northaw EN6 4BH

A fabulous, detached property with Annex and Leisure Complex occupying an impressive plot approaching 2 acres on one of the most prestigious roads in Hertfordshire. The Ridges is set well back from the road behind electric security gates with lots of parking, making this home ideal for privacy, large families, multi-generational living and more! The Annex is completely self-contained with a fully functional kitchen and its own garden/barbecue area. The leisure complex includes a large, heated pool, steam room, Gym and games room/cinema room, such is the size of the complex stpp it could easily be transformed into a further 3 bedroomed property. The main house has 4 bedrooms (one on the ground floor, see floor plan) and 4 reception rooms. There is a stunning Japanese garden, fully functioning outdoor kitchen with barbecue area and a sunken jacuzzi. This property also offers discreet access into Northaw Great Woods. Private drainage.