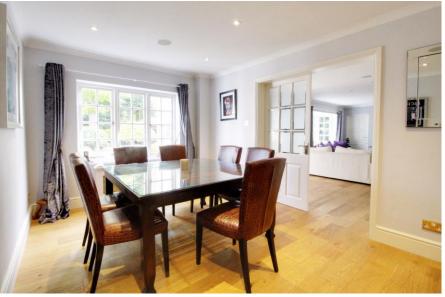

## The Ridges The Ridgeway Northaw EN6 4BH

A fabulous, detached property with Annex and Leisure Complex occupying an impressive plot approaching 2 acres on one of the most prestigious roads in Hertfordshire. The Ridges is set well back from the road behind electric security gates with lots of parking, making this home ideal for privacy, large families, multi-generational living and more! The Annex is completely self-contained with a fully functional kitchen and its own garden/barbecue area. The leisure complex includes a large, heated pool, steam room, Gym and games room/cinema room, such is the size of the complex stpp it could easily be transformed into a further 3 bedroomed property. The main house has 4 bedrooms (one on the ground floor, see floor plan) and 4 reception rooms. There is a stunning Japanese garden, fully functioning outdoor kitchen with barbecue area and a sunken jacuzzi. This property also offers discreet access into Northaw Great Woods. Private drainage.