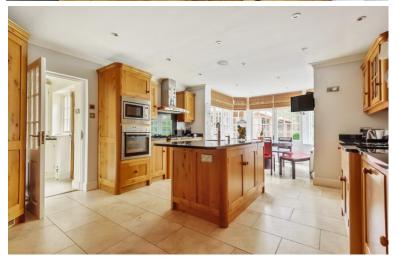

## The Ridges The Ridgeway Northaw EN6 4BH

A fabulous, detached property with Annex and Leisure Complex occupying an impressive plot approaching 2 acres on one of the most prestigious roads in Hertfordshire. The Ridges is set well back from the road behind electric security gates with lots of parking, making this home ideal for privacy, large families, multi-generational living and more! The Annex is completely self-contained with a fully functional kitchen and its own garden/barbecue area. The leisure complex includes a large, heated pool, steam room, Gym and games room/cinema room, such is the size of the complex stpp it could easily be transformed into a further 3 bedroomed property. The main house has 4 bedrooms (one on the ground floor, see floor plan) and 4 reception rooms. There is a stunning Japanese garden, fully functioning outdoor kitchen with barbecue area and a sunken jacuzzi. This property also offers discreet access into Northaw Great Woods. Private drainage.