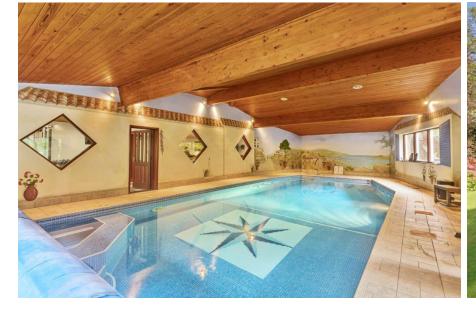

## The Ridges The Ridgeway Northaw EN6 4BH

A fabulous, detached property with Annex and Leisure Complex occupying an impressive plot approaching 2 acres on one of the most prestigious roads in Hertfordshire. The Ridges is set well back from the road behind electric security gates with lots of parking, making this home ideal for privacy, large families, multi-generational living and more! The Annex is completely self-contained with a fully functional kitchen and its own garden/barbecue area. The leisure complex includes a large, heated pool, steam room, Gym and games room/cinema room, such is the size of the complex stpp it could easily be transformed into a further 3 bedroomed property. The main house has 4 bedrooms (one on the ground floor, see floor plan) and 4 reception rooms. There is a stunning Japanese garden, fully functioning outdoor kitchen with barbecue area and a sunken jacuzzi. This property also offers discreet access into Northaw Great Woods. Private drainage.