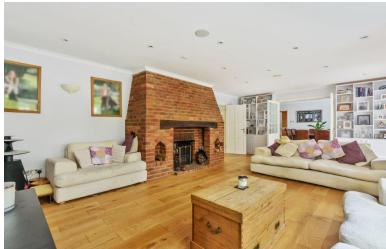

## The Ridges The Ridgeway Northaw EN6 4BH

A fabulous, detached property with Annex and Leisure Complex occupying an impressive plot approaching 2 acres on one of the most prestigious roads in Hertfordshire. The Ridges is set well back from the road behind electric security gates with lots of parking, making this home ideal for privacy, large families, multi-generational living and more! The Annex is completely self-contained with a fully functional kitchen and its own garden/barbecue area. The leisure complex includes a large, heated pool, steam room, Gym and games room/cinema room, such is the size of the complex stpp it could easily be transformed into a further 3 bedroomed property. The main house has 4 bedrooms (one on the ground floor, see floor plan) and 4 reception rooms. There is a stunning Japanese garden, fully functioning outdoor kitchen with barbecue area and a sunken jacuzzi. This property also offers discreet access into Northaw Great Woods. Private drainage.