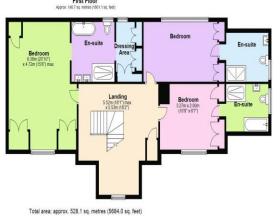

## The Ridges The Ridgeway Northaw EN6 4BH

A fabulous, detached property with Annex and Leisure Complex occupying an impressive plot approaching 2 acres on one of the most prestigious roads in Hertfordshire. The Ridges is set well back from the road behind electric security gates with lots of parking, making this home ideal for privacy, large families, multi-generational living and more! The Annex is completely self-contained with a fully functional kitchen and its own garden/barbecue area. The leisure complex includes a large, heated pool, steam room, Gym and games room/cinema room, such is the size of the complex stpp it could easily be transformed into a further 3 bedroomed property. The main house has 4 bedrooms (one on the ground floor, see floor plan) and 4 reception rooms. There is a stunning Japanese garden, fully functioning outdoor kitchen with barbecue area and a sunken jacuzzi. This property also offers discreet access into Northaw Great Woods. Private drainage.