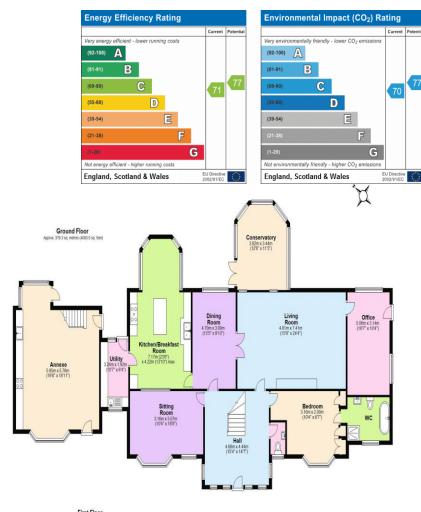

## The Ridges The Ridgeway Northaw EN6 4BH

A fabulous, detached property with Annex and Leisure Complex occupying an impressive plot approaching 2 acres on one of the most prestigious roads in Hertfordshire. The Ridges is set well back from the road behind electric security gates with lots of parking, making this home ideal for privacy, large families, multi-generational living and more! The Annex is completely self-contained with a fully functional kitchen and its own garden/barbecue area. The leisure complex includes a large, heated pool, steam room, Gym and games room/cinema room, such is the size of the complex stpp it could easily be transformed into a further 3 bedroomed property. The main house has 4 bedrooms (one on the ground floor, see floor plan) and 4 reception rooms. There is a stunning Japanese garden, fully functioning outdoor kitchen with barbecue area and a sunken jacuzzi. This property also offers discreet access into Northaw Great Woods. Private drainage.