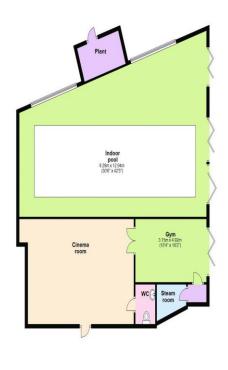

## The Ridges The Ridgeway Northaw EN6 4BH

A fabulous, detached property with Annex and Leisure Complex occupying an impressive plot approaching 2 acres on one of the most prestigious roads in Hertfordshire. The Ridges is set well back from the road behind electric security gates with lots of parking, making this home ideal for privacy, large families, multi-generational living and more! The Annex is completely self-contained with a fully functional kitchen and its own garden/barbecue area. The leisure complex includes a large, heated pool, steam room, Gym and games room/cinema room, such is the size of the complex stpp it could easily be transformed into a further 3 bedroomed property. The main house has 4 bedrooms (one on the ground floor, see floor plan) and 4 reception rooms. There is a stunning Japanese garden, fully functioning outdoor kitchen with barbecue area and a sunken jacuzzi. This property also offers discreet access into Northaw Great Woods. Private drainage.