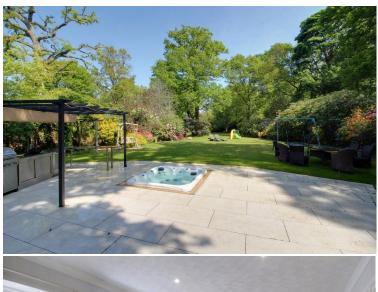

## The Ridges The Ridgeway Northaw EN6 4BH

A fabulous, detached property with Annex and Leisure Complex occupying an impressive plot approaching 2 acres on one of the most prestigious roads in Hertfordshire. The Ridges is set well back from the road behind electric security gates with lots of parking, making this home ideal for privacy, large families, multi-generational living and more! The Annex is completely self-contained with a fully functional kitchen and its own garden/barbecue area. The leisure complex includes a large, heated pool, steam room, Gym and games room/cinema room, such is the size of the complex stpp it could easily be transformed into a further 3 bedroomed property. The main house has 4 bedrooms (one on the ground floor, see floor plan) and 4 reception rooms. There is a stunning Japanese garden, fully functioning outdoor kitchen with barbecue area and a sunken jacuzzi. This property also offers discreet access into Northaw Great Woods. Private drainage.