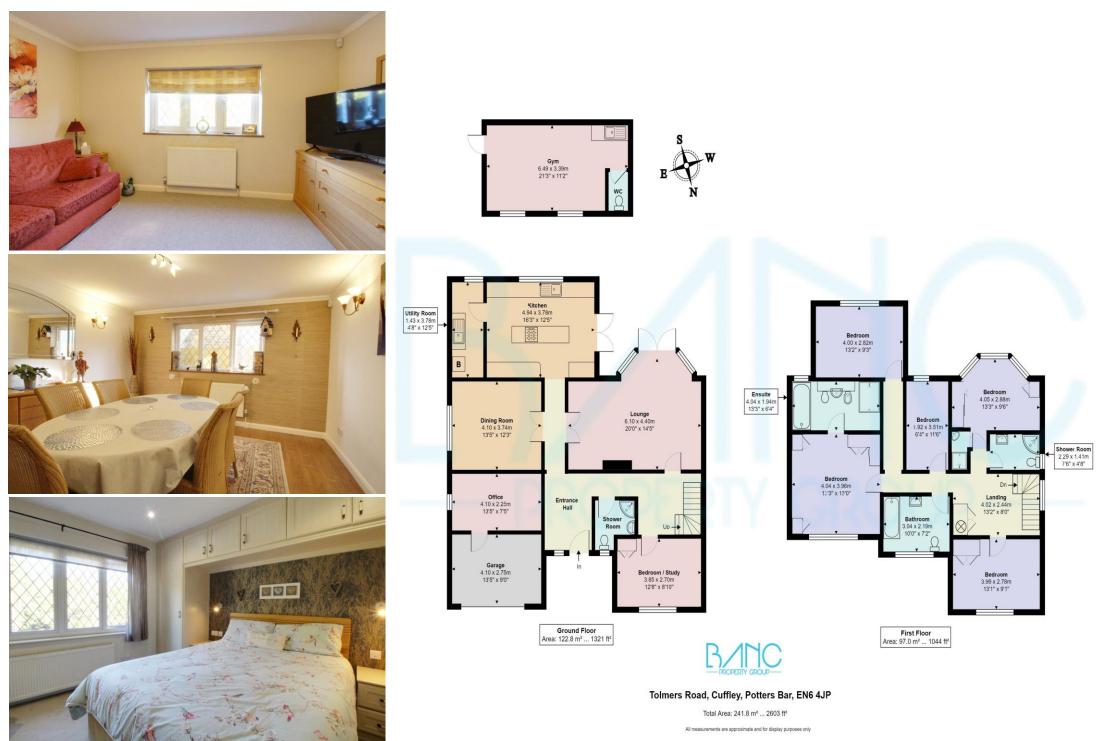

# **Tolmers Road, Cuffle**

- GATED PROPERTY
- 3 RECEPTION ROOMS
- DOWN STAIRS SHOWER ROOM
- 5 BEDROOMS
- 2 EN-SUITES
- FAMILY BATHROOM

#### Tolmers Road Cuffley EN6 4JP

We are delighted to have been instructed as sole agents on this fabulous 5 bedroom detached gated home set in the prestigious location of Tolmers Road. The property is set at the end of the road close to Homewood and benefits from no passing traffic. The impressive accommodation consists of: Entrance hallway with intercom system, living room with log burner, dining room, kitchen breakfast room, tv room, utility room, down stairs shower room with wc, the garage has had part of it turned into a study area with a further large storage area. Upstairs there are 5 bedrooms with the master having a large en-suite bathroom with separate double shower, guest bedroom with en-suite shower room and a family bathroom. There is an outhouse which is set up to be used as a home office with its own kitchenette and wc. Southwest facing rear garden and side access to both sides, off street parking for several cars.