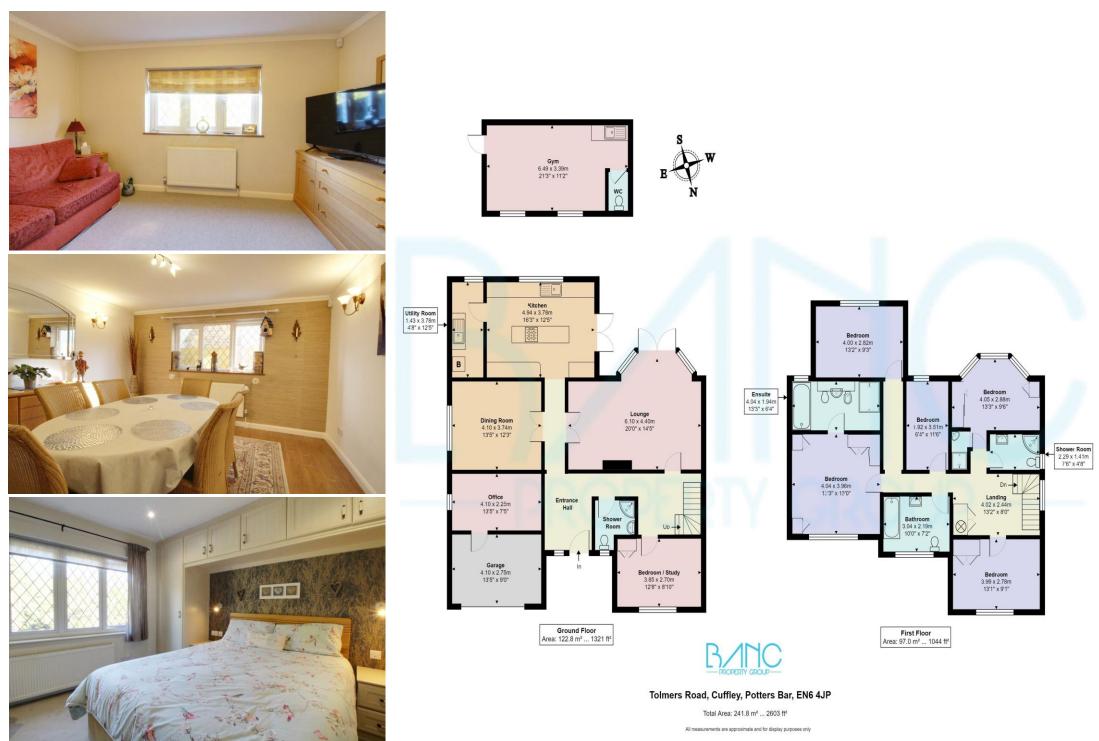

#### Tolmers Road Cuffley EN6 4JP

We are delighted to have been instructed as sole agents on this fabulous 5 bedroom detached gated home set in the prestigious location of Tolmers Road. The property is set at the end of the road close to Homewood and benefits from no passing traffic. The impressive accommodation consists of: Entrance hallway with intercom system, living room with log burner, dining room, kitchen breakfast room, tv room, utility room, down stairs shower room with wc, the garage has had part of it turned into a study area with a further large storage area. Upstairs there are 5 bedrooms with the master having a large en-suite bathroom with separate double shower, guest bedroom with en-suite shower room and a family bathroom. There is an outhouse which is set up to be used as a home office with its own kitchenette and wc. Southwest facing rear garden and side access to both sides, off street parking for several cars.