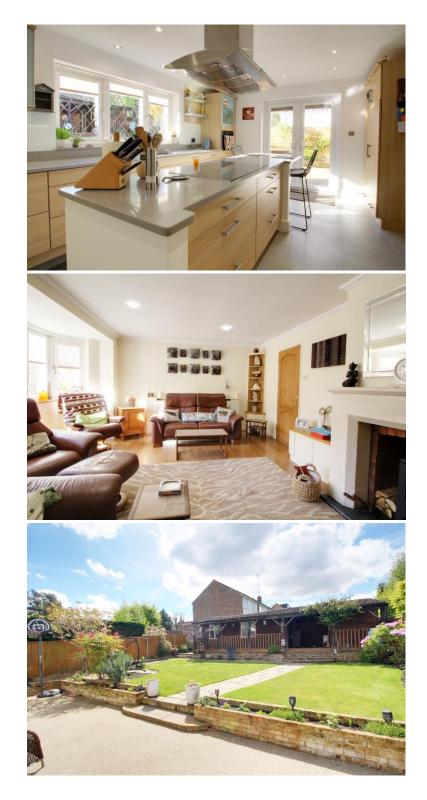

#### Tolmers Road Cuffley EN6 4JP

We are delighted to have been instructed as sole agents on this fabulous 5 bedroom detached gated home set in the prestigious location of Tolmers Road. The property is set at the end of the road close to Homewood and benefits from no passing traffic. The impressive accommodation consists of: Entrance hallway with intercom system, living room with log burner, dining room, kitchen breakfast room, tv room, utility room, down stairs shower room with wc, the garage has had part of it turned into a study area with a further large storage area. Upstairs there are 5 bedrooms with the master having a large en-suite bathroom with separate double shower, guest bedroom with en-suite shower room and a family bathroom. There is an outhouse which is set up to be used as a home office with its own kitchenette and wc. Southwest facing rear garden and side access to both sides, off street parking for several cars.