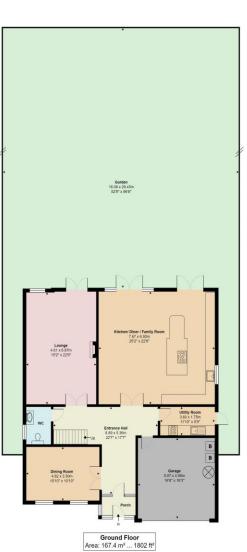

### Hanyards Lane Cuffley EN6 4AT

Situated on one of the area's most prestigious locations Hanyards Lane we are pleased to offer this exceptional spacious 6 bedroom 4 bathroom home which has been finished to an exemplary standard throughout. The property boasts just under 5000 square ft and the accommodation is arranged over 3 floors including 5 reception rooms. The accommodations consists of: large entrance hallway, super room which included kitchen/living/dining room, living room, dining room, utility/second kitchen, cloakroom and access into the double garage. On the first floor there is 4/5 bedrooms, the master has an impressive dressing room plus a large en-suite bathroom with shower, guest bedroom and bedroom 3 has a jack and jill en-suite shower room, bedroom 5 which is used as a study and a family bathroom. On the second floor there is 2 bedrooms and a shower room, a gym and a storage room/bedroom. All bathrooms have under floor heating. Exterior, large south facing garden, side access, large frontage with parking for several vehicles.