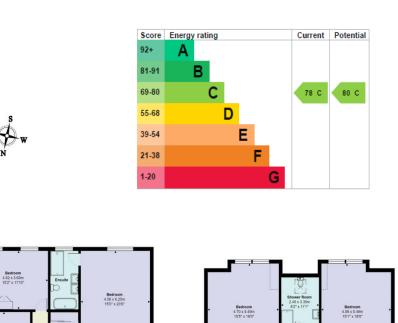

### Hanyards Lane Cuffley EN6 4AT

Situated on one of the area's most prestigious locations Hanyards Lane we are pleased to offer this exceptional spacious 6 bedroom 4 bathroom home which has been finished to an exemplary standard throughout. The property boasts just under 5000 square ft and the accommodation is arranged over 3 floors including 5 reception rooms. The accommodations consists of: large entrance hallway, super room which included kitchen/living/dining room, living room, dining room, utility/second kitchen, cloakroom and access into the double garage. On the first floor there is 4/5 bedrooms, the master has an impressive dressing room plus a large en-suite bathroom with shower, guest bedroom and bedroom 3 has a jack and jill en-suite shower room, bedroom 5 which is used as a study and a family bathroom. On the second floor there is 2 bedrooms and a shower room, a gym and a storage room/bedroom. All bathrooms have under floor heating. Exterior, large south facing garden, side access, large frontage with parking for several vehicles.