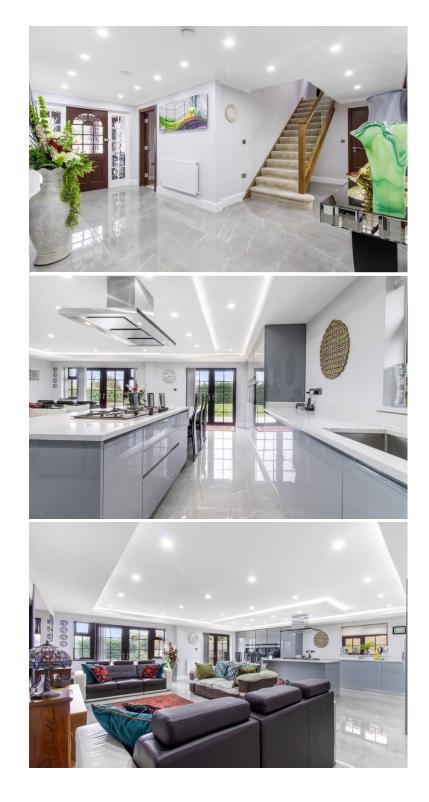

### Hanyards Lane Cuffley EN6 4AT

Situated on one of the area's most prestigious locations Hanyards Lane we are pleased to offer this exceptional spacious 6 bedroom 4 bathroom home which has been finished to an exemplary standard throughout. The property boasts just under 5000 square ft and the accommodation is arranged over 3 floors including 5 reception rooms. The accommodations consists of: large entrance hallway, super room which included kitchen/living/dining room, living room, dining room, utility/second kitchen, cloakroom and access into the double garage. On the first floor there is 4/5 bedrooms, the master has an impressive dressing room plus a large en-suite bathroom with shower, guest bedroom and bedroom 3 has a jack and jill en-suite shower room, bedroom 5 which is used as a study and a family bathroom. On the second floor there is 2 bedrooms and a shower room, a gym and a storage room/bedroom. All bathrooms have under floor heating. Exterior, large south facing garden, side access, large frontage with parking for several vehicles.