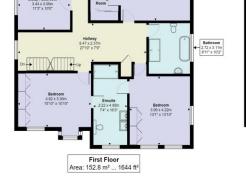

### Hanyards Lane Cuffley EN6 4AT

Situated on one of the area's most prestigious locations Hanyards Lane we are pleased to offer this exceptional spacious 6 bedroom 4 bathroom home which has been finished to an exemplary standard throughout. The property boasts just under 5000 square ft and the accommodation is arranged over 3 floors including 5 reception rooms. The accommodations consists of: large entrance hallway, super room which included kitchen/living/dining room, living room, dining room, utility/second kitchen, cloakroom and access into the double garage. On the first floor there is 4/5 bedrooms, the master has an impressive dressing room plus a large en-suite bathroom with shower, guest bedroom and bedroom 3 has a jack and jill en-suite shower room, bedroom 5 which is used as a study and a family bathroom. On the second floor there is 2 bedrooms and a shower room, a gym and a storage room/bedroom. All bathrooms have under floor heating. Exterior, large south facing garden, side access, large frontage with parking for several vehicles.