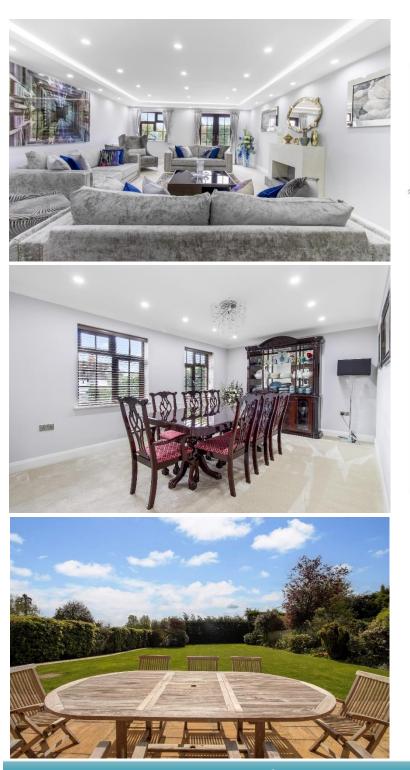

### Hanyards Lane Cuffley EN6 4AT

Situated on one of the area's most prestigious locations Hanyards Lane we are pleased to offer this exceptional spacious 6 bedroom 4 bathroom home which has been finished to an exemplary standard throughout. The property boasts just under 5000 square ft and the accommodation is arranged over 3 floors including 5 reception rooms. The accommodations consists of: large entrance hallway, super room which included kitchen/living/dining room, living room, dining room, utility/second kitchen, cloakroom and access into the double garage. On the first floor there is 4/5 bedrooms, the master has an impressive dressing room plus a large en-suite bathroom with shower, guest bedroom and bedroom 3 has a jack and jill en-suite shower room, bedroom 5 which is used as a study and a family bathroom. On the second floor there is 2 bedrooms and a shower room, a gym and a storage room/bedroom. All bathrooms have under floor heating. Exterior, large south facing garden, side access, large frontage with parking for several vehicles.