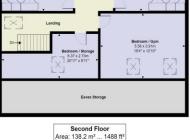

### Hanyards Lane Cuffley EN6 4AT

Situated on one of the area's most prestigious locations Hanyards Lane we are pleased to offer this exceptional spacious 6 bedroom 4 bathroom home which has been finished to an exemplary standard throughout. The property boasts just under 5000 square ft and the accommodation is arranged over 3 floors including 5 reception rooms. The accommodations consists of: large entrance hallway, super room which included kitchen/living/dining room, living room, dining room, utility/second kitchen, cloakroom and access into the double garage. On the first floor there is 4/5 bedrooms, the master has an impressive dressing room plus a large en-suite bathroom with shower, guest bedroom and bedroom 3 has a jack and jill en-suite shower room, bedroom 5 which is used as a study and a family bathroom. On the second floor there is 2 bedrooms and a shower room, a gym and a storage room/bedroom. All bathrooms have under floor heating. Exterior, large south facing garden, side access, large frontage with parking for several vehicles.