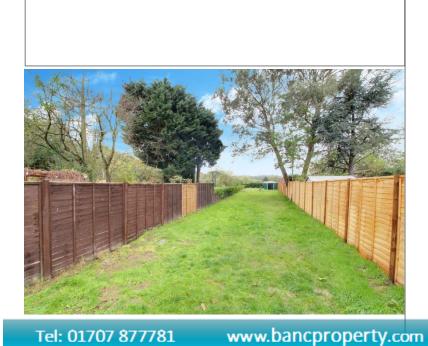

## Cattlegate Road

Northaw EN6 4DL

\*\*SEMI RURAL LOCATION\*\* STUNNING VIEWS\*\* REAR SOUTH GARDEN IN EXCESS OF 200 FEET\*\* 4 BEDS\*\* A 4 bedroom terraced home which has been completely refurbished and extended to an exemplary standard. The stunning property also benefits from having a huge rear garden in excess of 200 feet backing onto fields with views also to the front. The accommodation consist of: living room, super room consisting of kitchen/living/dining room with under floor heating and bi-folding doors, utility room. On the first floor there are 2 bedrooms with the master having an en-suite shower room and a family bathroom, the second floor you will find 2 further bedrooms. Off street parking for several cars.