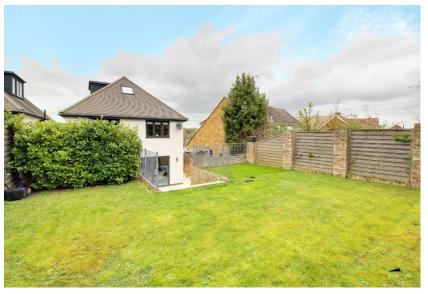

## Farm Close Cuffley EN6 4RQ

A 4 bedroom, 4 bathroom detached family home set in a quiet cul-de-sac location. The property was completely refurbished to an exemplary standard a few years ago and still feels brand new inside. The accommodation boasts just over 2100 square feet and consists of: Entrance hallway, living room, "Super Room" which includes kitchen living/dining with bi-folding doors which leads to the patio, there is also a cloakroom, all the ground floor has underfloor heating. The first floor there are 3 bedrooms with master being a fabulous size with an en-suite shower room, 2 further bedrooms with one having an en-suite bathroom and bedroom 3 having access to the family bathroom. On the second floor there is a bedroom with a further en-suite shower room. All bedrooms have fitted wardrobes. Exterior, patio with rear garden and side access, off street parking and a storage room.