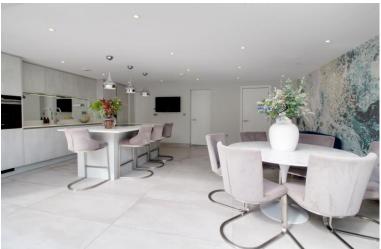

## Farm Close Cuffley EN6 4RQ

A 4 bedroom, 4 bathroom detached family home set in a quiet cul-de-sac location. The property was completely refurbished to an exemplary standard a few years ago and still feels brand new inside. The accommodation boasts just over 2100 square feet and consists of: Entrance hallway, living room, "Super Room" which includes kitchen living/dining with bi-folding doors which leads to the patio, there is also a cloakroom, all the ground floor has underfloor heating. The first floor there are 3 bedrooms with master being a fabulous size with an en-suite shower room, 2 further bedrooms with one having an en-suite bathroom and bedroom 3 having access to the family bathroom. On the second floor there is a bedroom with a further en-suite shower room. All bedrooms have fitted wardrobes. Exterior, patio with rear garden and side access, off street parking and a storage room.