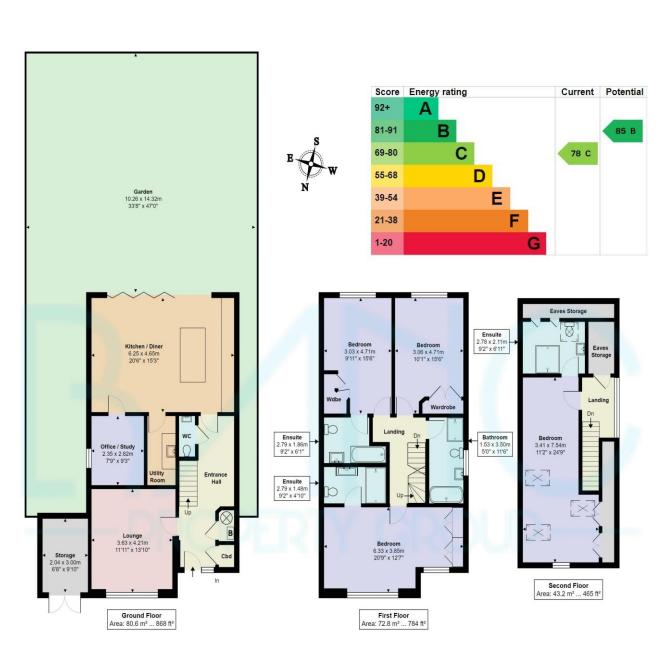

- SQ FT IN EXCESS OF 2100
- 4 BEDROOMS
- 4 BATHROOMS
- SUPER ROOM
- PART UNDER FLOOR HEATING
- IMMACULATE CONDITION
- QUIET CUL-DE-SAC LOCATION
- WALKING DISTANCE TO STATION

## Farm Close Cuffley EN6 4RQ

A 4 bedroom, 4 bathroom detached family home set in a quiet cul-de-sac location. The property was completely refurbished to an exemplary standard a few years ago and still feels brand new inside. The accommodation boasts just over 2100 square feet and consists of: Entrance hallway, living room, "Super Room" which includes kitchen living/dining with bi-folding doors which leads to the patio, there is also a cloakroom, all the ground floor has underfloor heating. The first floor there are 3 bedrooms with master being a fabulous size with an en-suite shower room, 2 further bedrooms with one having an en-suite bathroom and bedroom 3 having access to the family bathroom. On the second floor there is a bedroom with a further en-suite shower room. All bedrooms have fitted wardrobes. Exterior, patio with rear garden and side access, off street parking and a storage room.