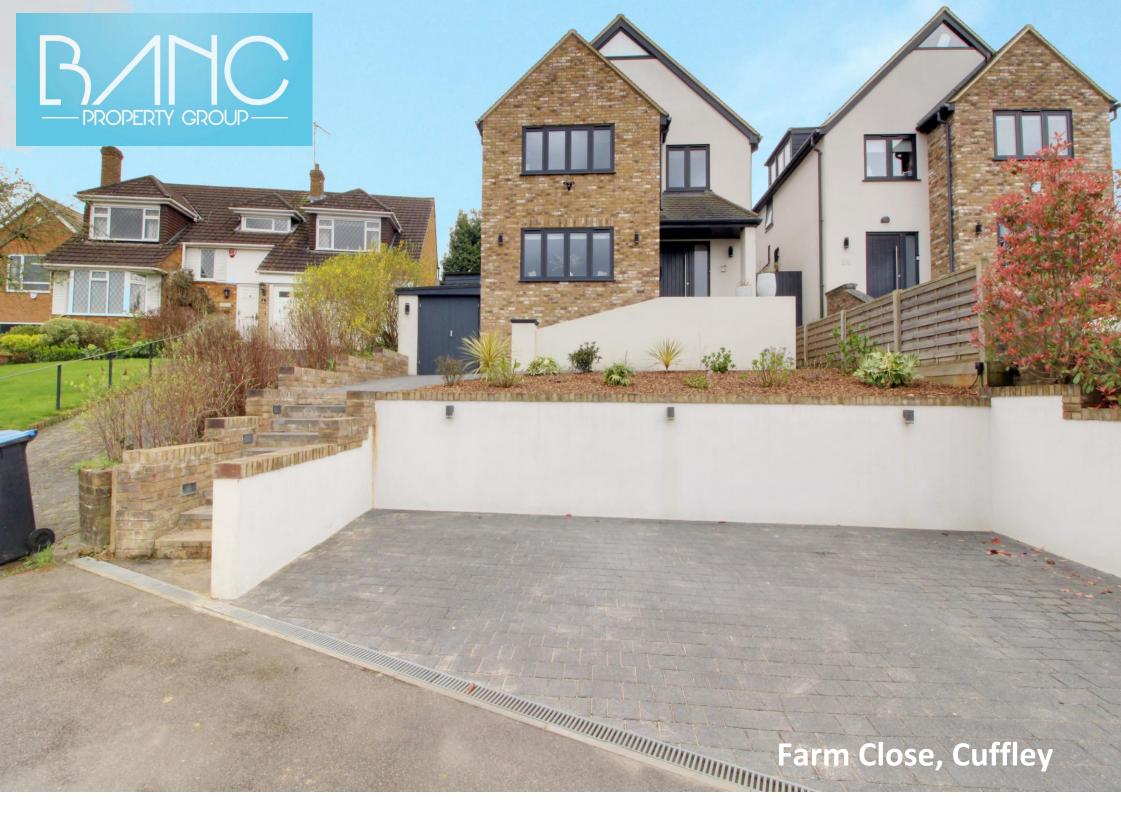

## Farm Close Cuffley EN6 4RQ

A 4 bedroom, 4 bathroom detached family home set in a quiet cul-de-sac location. The property was completely refurbished to an exemplary standard a few years ago and still feels brand new inside. The accommodation boasts just over 2100 square feet and consists of: Entrance hallway, living room, "Super Room" which includes kitchen living/dining with bi-folding doors which leads to the patio, there is also a cloakroom, all the ground floor has underfloor heating. The first floor there are 3 bedrooms with master being a fabulous size with an en-suite shower room, 2 further bedrooms with one having an en-suite bathroom and bedroom 3 having access to the family bathroom. On the second floor there is a bedroom with a further en-suite shower room. All bedrooms have fitted wardrobes. Exterior, patio with rear garden and side access, off street parking and a storage room.

Located within close proximity of Cuffley village with its array of local shops, restaurants and the mainline train station servicing London via Moorgate station. Within the area are excellent local schooling facilities, both public and private, catering for all ages. The A1(M), M25 and A10 are also within easy reach by car.