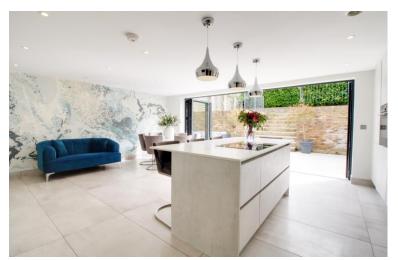

## Farm Close Cuffley EN6 4RQ

A 4 bedroom, 4 bathroom detached family home set in a quiet cul-de-sac location. The property was completely refurbished to an exemplary standard a few years ago and still feels brand new inside. The accommodation boasts just over 2100 square feet and consists of: Entrance hallway, living room, "Super Room" which includes kitchen living/dining with bi-folding doors which leads to the patio, there is also a cloakroom, all the ground floor has underfloor heating. The first floor there are 3 bedrooms with master being a fabulous size with an en-suite shower room, 2 further bedrooms with one having an en-suite bathroom and bedroom 3 having access to the family bathroom. On the second floor there is a bedroom with a further en-suite shower room. All bedrooms have fitted wardrobes. Exterior, patio with rear garden and side access, off street parking and a storage room.