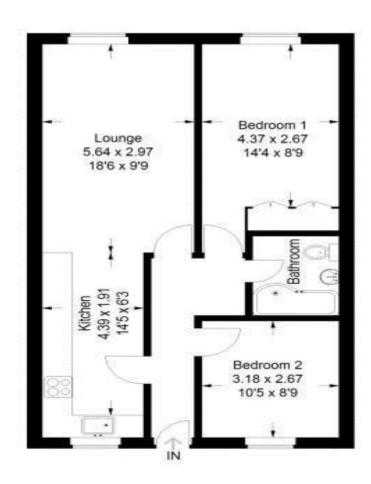

## **Maynard Place**

Approximate Gross Internal Area = 62.4 sq m / 672 sq ft

Illustration for identification purposes only, measurements are approximate, not to scale. FloorplansUsketch.com © 2015 (ID169954)