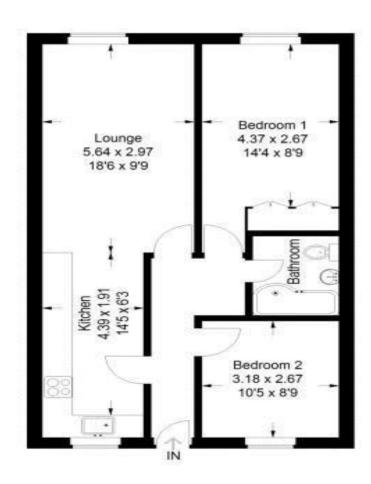

## Maynards Place, Cuffley

A well-sized two double bedroom first floor apartment situated in the heart of Cuffley village. This conveniently located property offers an open plan lounge with large windows, modern fitted kitchen incorporating integrated appliances, two double bedrooms, fully tiled bathroom and hallway storage. Excellently located for the shops, restaurants and mainline station. The property also offers resident only parking.

## **Maynard Place**

Approximate Gross Internal Area = 62.4 sq m / 672 sq ft

Illustration for identification purposes only, measurements are approximate, not to scale. FloorplansUsketch.com © 2015 (ID169954)