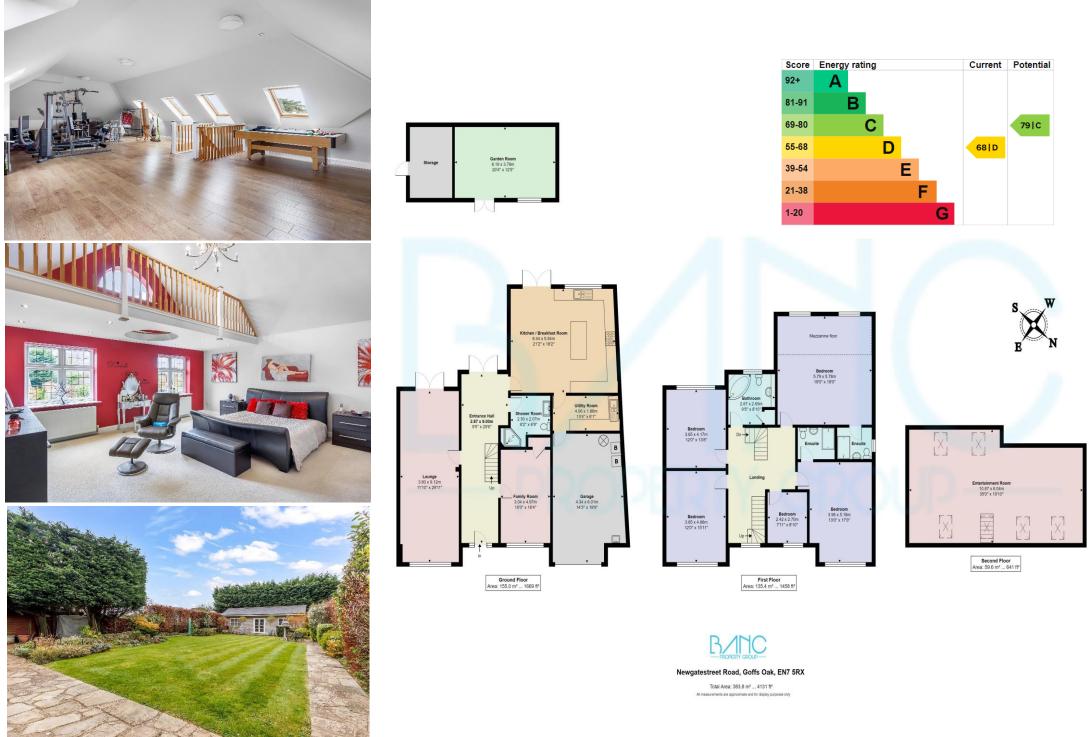

## **Newgatestreet Road** Goffs Oak EN7 5RX

A fabulous 5 bedroom 4 bathroom detached family home which is set behind gates and boasts just over 4100 square feet. The property is arranged over 3 floors. There is excellent versatile family accommodation and has the added benefit of having a home office. The accommodation consist of: Entrance hallway, living room/dining room, television room, super room incorporating kitchen/living/dining, utility room and a large downstairs shower room. On the first floor you will find 5 bedrooms with the impressive master bedroom having a vaulted ceiling and mezzanine floor and en-suite shower room, guest bedroom with en-suite shower room, 3 further bedrooms and a family bathroom. On the second floor you have a large versatile space which could be used as a bedroom or a cinema/games room. Exterior, beautiful landscaped west facing garden with a home office and storage area. Double integral garage.