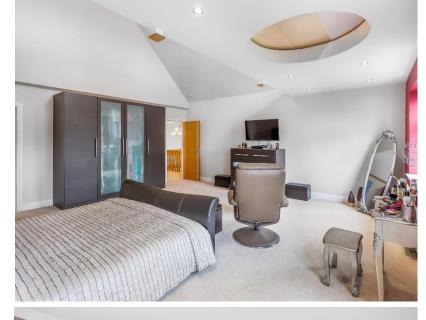

## **Newgatestreet Road** Goffs Oak EN7 5RX

A fabulous 5 bedroom 4 bathroom detached family home which is set behind gates and boasts just over 4100 square feet. The property is arranged over 3 floors. There is excellent versatile family accommodation and has the added benefit of having a home office. The accommodation consist of: Entrance hallway, living room/dining room, television room, super room incorporating kitchen/living/dining, utility room and a large downstairs shower room. On the first floor you will find 5 bedrooms with the impressive master bedroom having a vaulted ceiling and mezzanine floor and en-suite shower room, guest bedroom with en-suite shower room, 3 further bedrooms and a family bathroom. On the second floor you have a large versatile space which could be used as a bedroom or a cinema/games room. Exterior, beautiful landscaped west facing garden with a home office and storage area. Double integral garage.