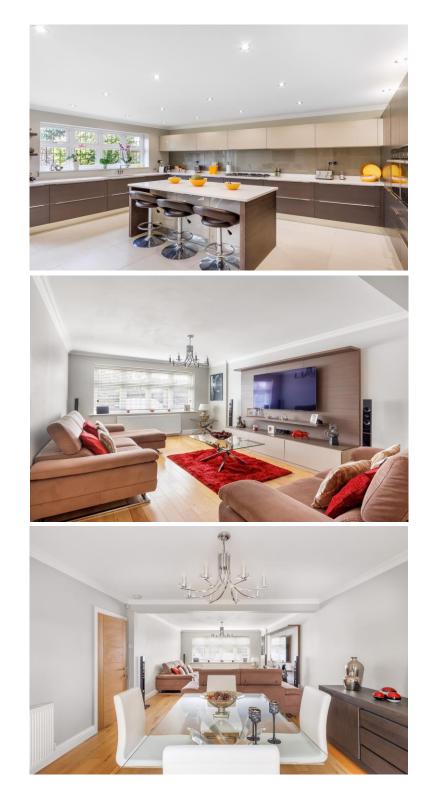

## **Newgatestreet Road** Goffs Oak EN7 5RX

A fabulous 5 bedroom 4 bathroom detached family home which is set behind gates and boasts just over 4100 square feet. The property is arranged over 3 floors. There is excellent versatile family accommodation and has the added benefit of having a home office. The accommodation consist of: Entrance hallway, living room/dining room, television room, super room incorporating kitchen/living/dining, utility room and a large downstairs shower room. On the first floor you will find 5 bedrooms with the impressive master bedroom having a vaulted ceiling and mezzanine floor and en-suite shower room, guest bedroom with en-suite shower room, 3 further bedrooms and a family bathroom. On the second floor you have a large versatile space which could be used as a bedroom or a cinema/games room. Exterior, beautiful landscaped west facing garden with a home office and storage area. Double integral garage.