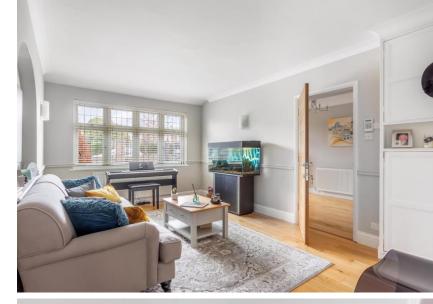

## **Newgatestreet Road** Goffs Oak EN7 5RX

A fabulous 5 bedroom 4 bathroom detached family home which is set behind gates and boasts just over 4100 square feet. The property is arranged over 3 floors. There is excellent versatile family accommodation and has the added benefit of having a home office. The accommodation consist of: Entrance hallway, living room/dining room, television room, super room incorporating kitchen/living/dining, utility room and a large downstairs shower room. On the first floor you will find 5 bedrooms with the impressive master bedroom having a vaulted ceiling and mezzanine floor and en-suite shower room, guest bedroom with en-suite shower room, 3 further bedrooms and a family bathroom. On the second floor you have a large versatile space which could be used as a bedroom or a cinema/games room. Exterior, beautiful landscaped west facing garden with a home office and storage area. Double integral garage.