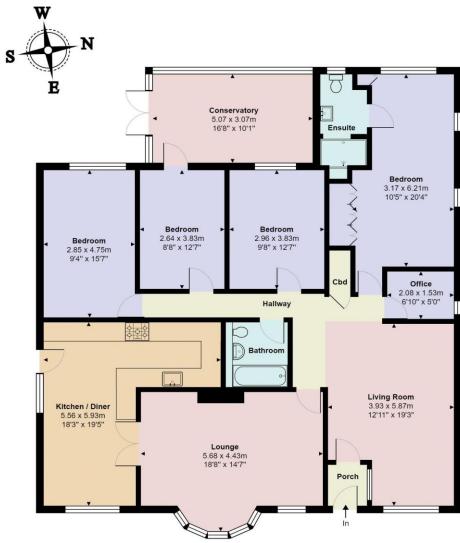

## Northaw Road East Cuffley EN6 4LL

A beautifully presented and extremely spacious 4 bedroom detached bungalow located on the doorstep of Cuffley village providing easy access to Cuffley train station and school. The impressive home boast almost 1900 sq foot of accommodation which includes, 4 receptions, living room, dining room, study, conservatory and a large kitchen/breakfast room. The large master bedroom has an en-suite shower room, 3 further bedrooms and a family bathroom. There is a good size mature westerly facing garden, huge frontage with an abundance of off street parking.

BAIL CONTINUE PROPERTY GROUP

Northaw Road East, Cuffley, Potters Bar, EN6 4LL

Total Area: 169.3 m<sup>2</sup> ... 1823 ft<sup>2</sup>

All measurements are approximate and for display purposes on