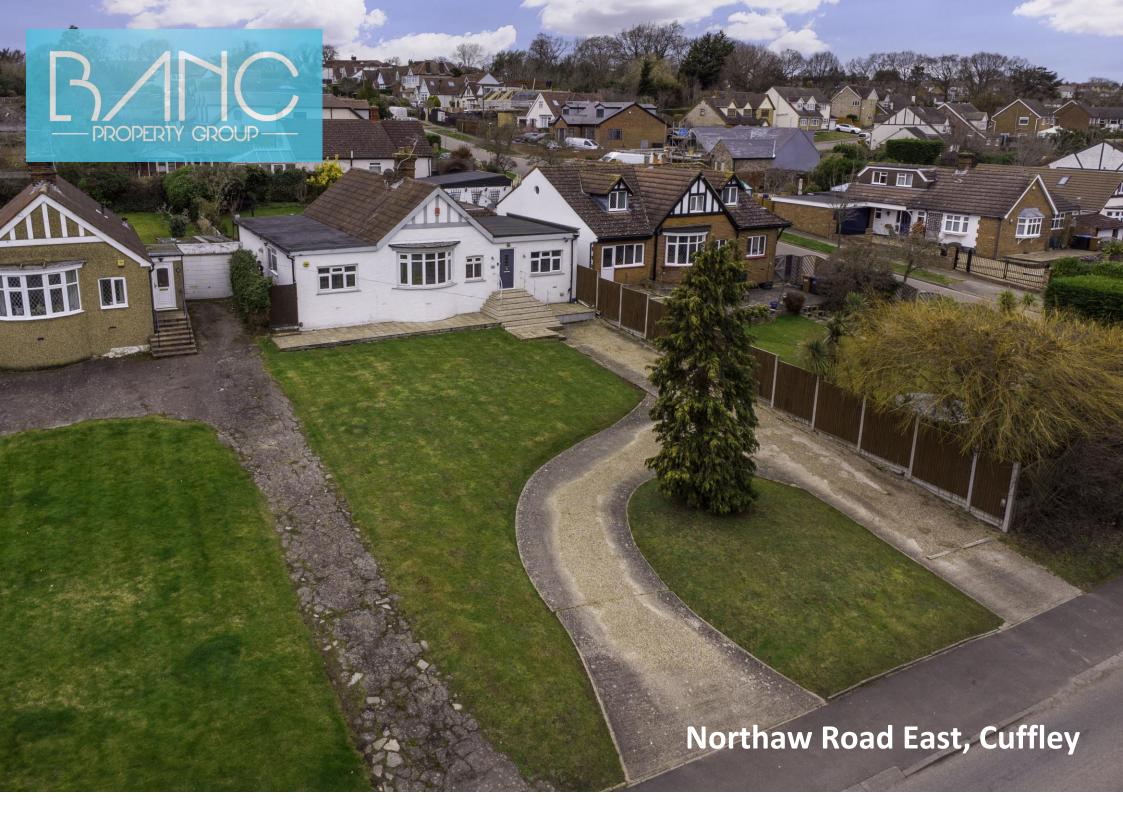

## Northaw Road East Cuffley EN6 4LL

A beautifully presented and extremely spacious 4 bedroom detached bungalow located on the doorstep of Cuffley village providing easy access to Cuffley train station and school. The impressive home boast almost 1900 sq foot of accommodation which includes, 4 receptions, living room, dining room, study, conservatory and a large kitchen/breakfast room. The large master bedroom has an en-suite shower room, 3 further bedrooms and a family bathroom. There is a good size mature westerly facing garden, huge frontage with an abundance of off street parking.