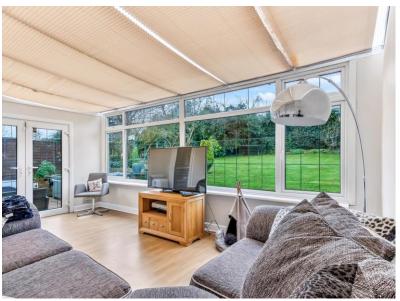

## Northaw Road East Cuffley EN6 4LL

A beautifully presented and extremely spacious 4 bedroom detached bungalow located on the doorstep of Cuffley village providing easy access to Cuffley train station and school. The impressive home boast almost 1900 sq foot of accommodation which includes, 4 receptions, living room, dining room, study, conservatory and a large kitchen/breakfast room. The large master bedroom has an en-suite shower room, 3 further bedrooms and a family bathroom. There is a good size mature westerly facing garden, huge frontage with an abundance of off street parking.