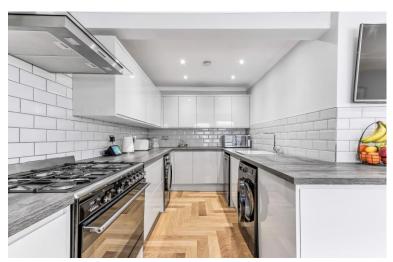

## Northaw Road East Cuffley EN6 4LL

A beautifully presented and extremely spacious 4 bedroom detached bungalow located on the doorstep of Cuffley village providing easy access to Cuffley train station and school. The impressive home boast almost 1900 sq foot of accommodation which includes, 4 receptions, living room, dining room, study, conservatory and a large kitchen/breakfast room. The large master bedroom has an en-suite shower room, 3 further bedrooms and a family bathroom. There is a good size mature westerly facing garden, huge frontage with an abundance of off street parking.