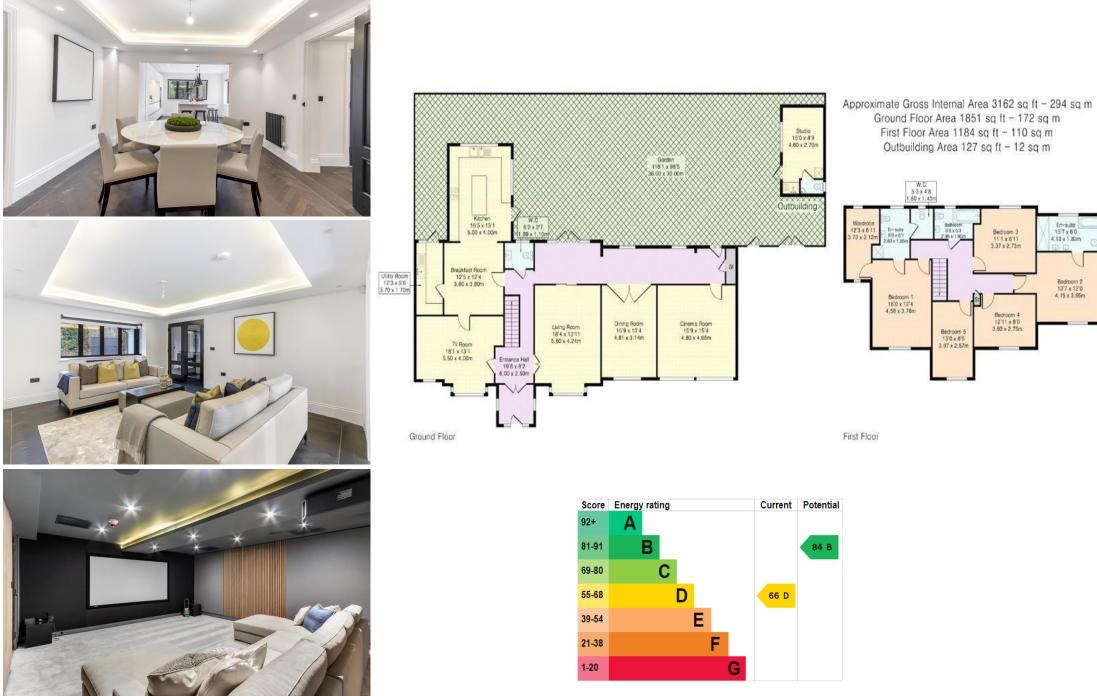

## **Vineyards Road** Northaw EN6 4PA

This fabulous, detached residence situated behind electric gates on one of Hertfordshire's premier addresses of Vineyards Road. The property has been beautifully improved and renovated to offer a modern, bright, and versatile accommodation with an impressive frontage of circa 115' foot and a wonderful rear garden with swimming pool and detached studio. The five bedrooms and three bathrooms with walk in wardrobe to main bedroom compliments the large living space downstairs consisting of 4 reception rooms, cinema room and large kitchen.