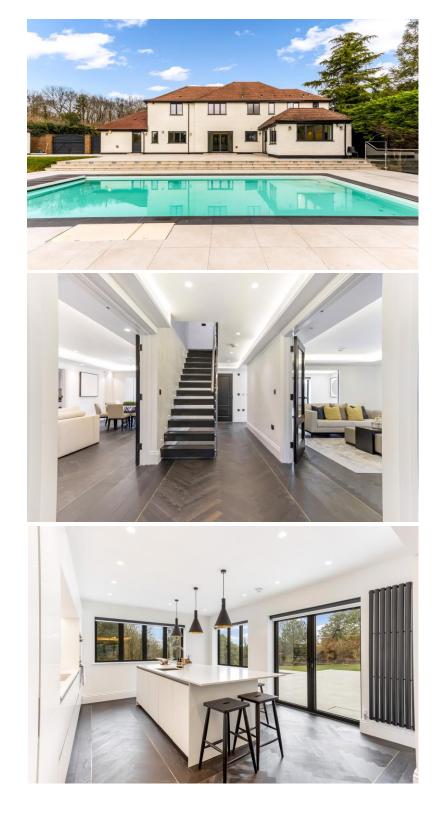

## **Vineyards Road** Northaw EN6 4PA

This fabulous, detached residence situated behind electric gates on one of Hertfordshire's premier addresses of Vineyards Road. The property has been beautifully improved and renovated to offer a modern, bright, and versatile accommodation with an impressive frontage of circa 115' foot and a wonderful rear garden with swimming pool and detached studio. The five bedrooms and three bathrooms with walk in wardrobe to main bedroom compliments the large living space downstairs consisting of 4 reception rooms, cinema room and large kitchen.