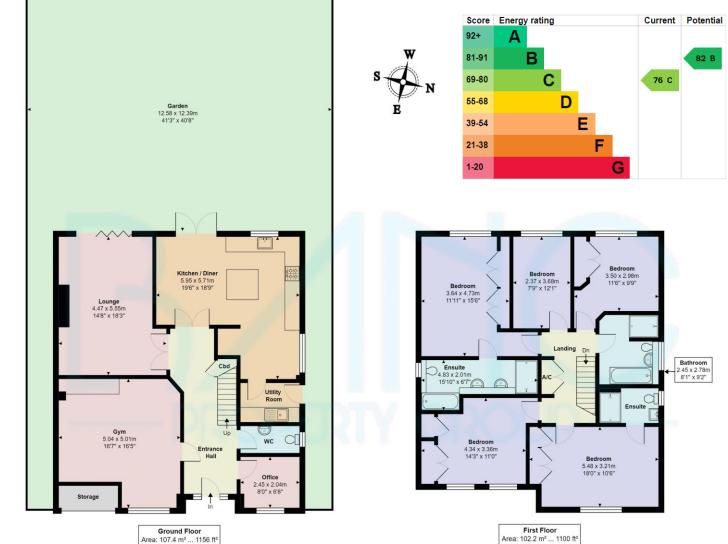

Tel: 01707 877781

Sell Close, Cheshunt, EN7 6XE Total Area: 209.6 m<sup>2</sup> ... 2256 ft<sup>2</sup> (excluding garden)

info@bancproperty.com

www.bancproperty.com

1 Station Road, Cuffley, Hertfordshire, EN6 4HU