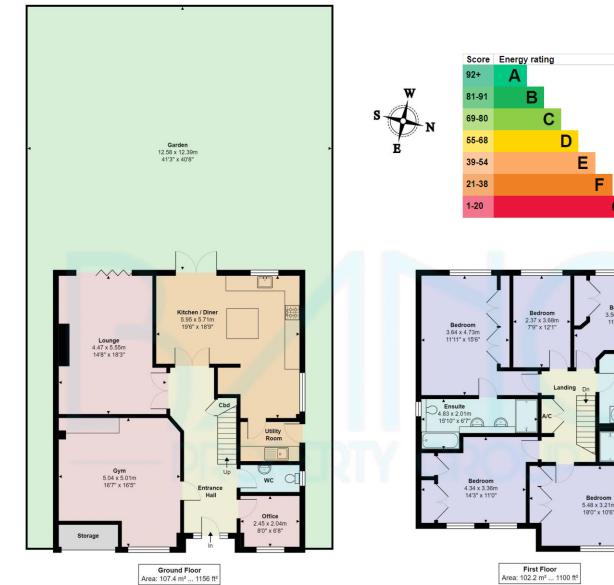

Tel: 01707 877781

Sell Close, Cheshunt, EN7 6XE Total Area: 209.6 m<sup>2</sup> ... 2256 ft<sup>2</sup> (excluding garden)

info@bancproperty.com

www.bancproperty.com

1 Station Road, Cuffley, Hertfordshire, EN6 4HU