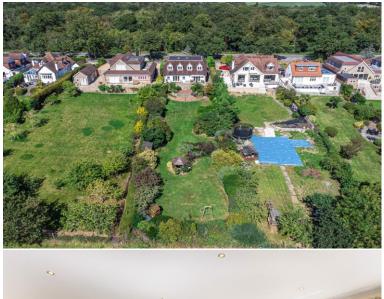

# The Ridgeway Northaw EN6 4BG

Set on the prestigious location of Cuffley and Northaw Ridgeway you will find this 6 bedroom family home. The property is situated on the south side of the road with far reaching views over rolling countryside and the city of London. You approach the spacious home via electric gates and the accommodation consist of: Entrance hallway, living room, dining room, tv room, kitchen breakfast room and downstairs shower room. Upstairs you will find 6 bedrooms, the master bedroom and guest bedroom both have en-suite shower rooms, there is also a further family bathroom. There is a large terrace abutting the immediate rear of the property, the beautiful rear garden is mainly laid to lawn and backs directly onto fields. In out driveway and double garage, off street parking for several cars. There is also a EV charging point.