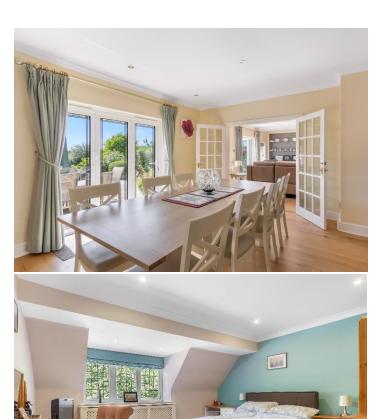

# The Ridgeway Northaw EN6 4BG

Set on the prestigious location of Cuffley and Northaw Ridgeway you will find this 6 bedroom family home. The property is situated on the south side of the road with far reaching views over rolling countryside and the city of London. You approach the spacious home via electric gates and the accommodation consist of: Entrance hallway, living room, dining room, tv room, kitchen breakfast room and downstairs shower room. Upstairs you will find 6 bedrooms, the master bedroom and guest bedroom both have en-suite shower rooms, there is also a further family bathroom. There is a large terrace abutting the immediate rear of the property, the beautiful rear garden is mainly laid to lawn and backs directly onto fields. In out driveway and double garage, off street parking for several cars. There is also a EV charging point.