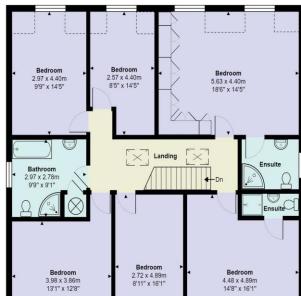

# The Ridgeway Northaw EN6 4BG

Set on the prestigious location of Cuffley and Northaw Ridgeway you will find this 6 bedroom family home. The property is situated on the south side of the road with far reaching views over rolling countryside and the city of London. You approach the spacious home via electric gates and the accommodation consist of: Entrance hallway, living room, dining room, tv room, kitchen breakfast room and downstairs shower room. Upstairs you will find 6 bedrooms, the master bedroom and guest bedroom both have en-suite shower rooms, there is also a further family bathroom. There is a large terrace abutting the immediate rear of the property, the beautiful rear garden is mainly laid to lawn and backs directly onto fields. In out driveway and double garage, off street parking for several cars. There is also a EV charging point.

#### The Ridgeway, Cuffley, Potters Bar, EN6 4BG

Total Area: 279.5 m<sup>2</sup> ... 3008 ft<sup>2</sup>

All measurements are approximate and for display purposes only