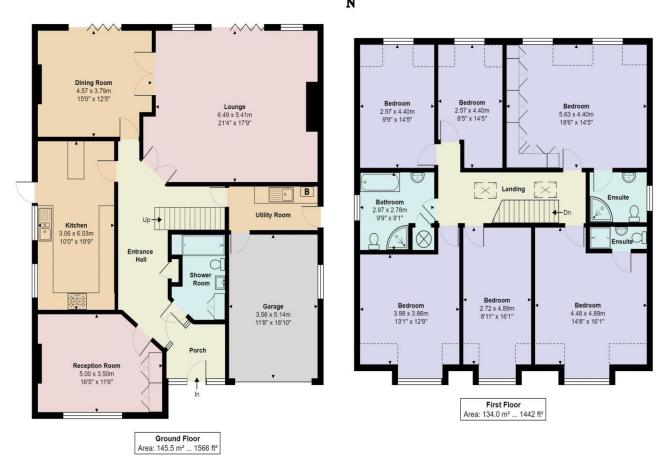

#### The Ridgeway, Cuffley, Potters Bar, EN6 4BG

Total Area: 279.5 m<sup>2</sup> ... 3008 ft<sup>2</sup>

All measurements are approximate and for display purposes only