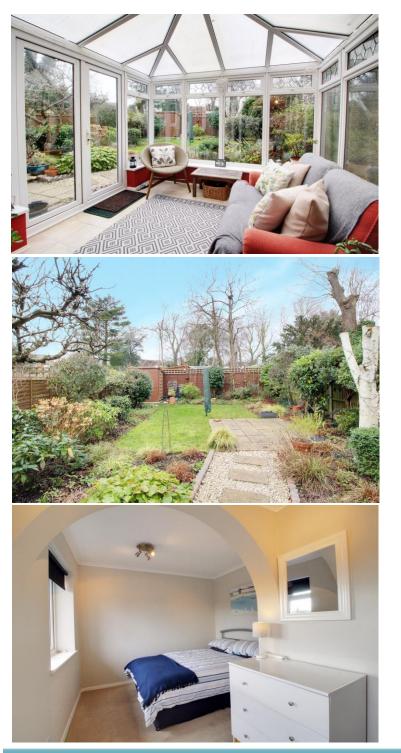

## **Beehive Road** Goffs Oak EN7 5NL

Situated in a QUIET HORSESHOE SHAPE ROAD you will find this 4 BEDROOM semi detached family home which shows in GOOD DECORATIVE ORDER throughout. This quiet location is CLOSE TO ALL AMENITIES INCLUDING GOFFS OAK JUNIOR SCHOOL being only a few minutes' walk and within easy reach of GOFFS ACADEMY SECONDARY SCHOOL. The accommodation consists of: Entrance hallway, living room which leads into a dining room, conservatory, kitchen with breakfast bar, downstairs cloakroom. Upstairs there are 4 good size bedrooms with a family bathroom with shower. Secluded rear garden with secure side access. Garage with plumbing and electricity. Off street parking.