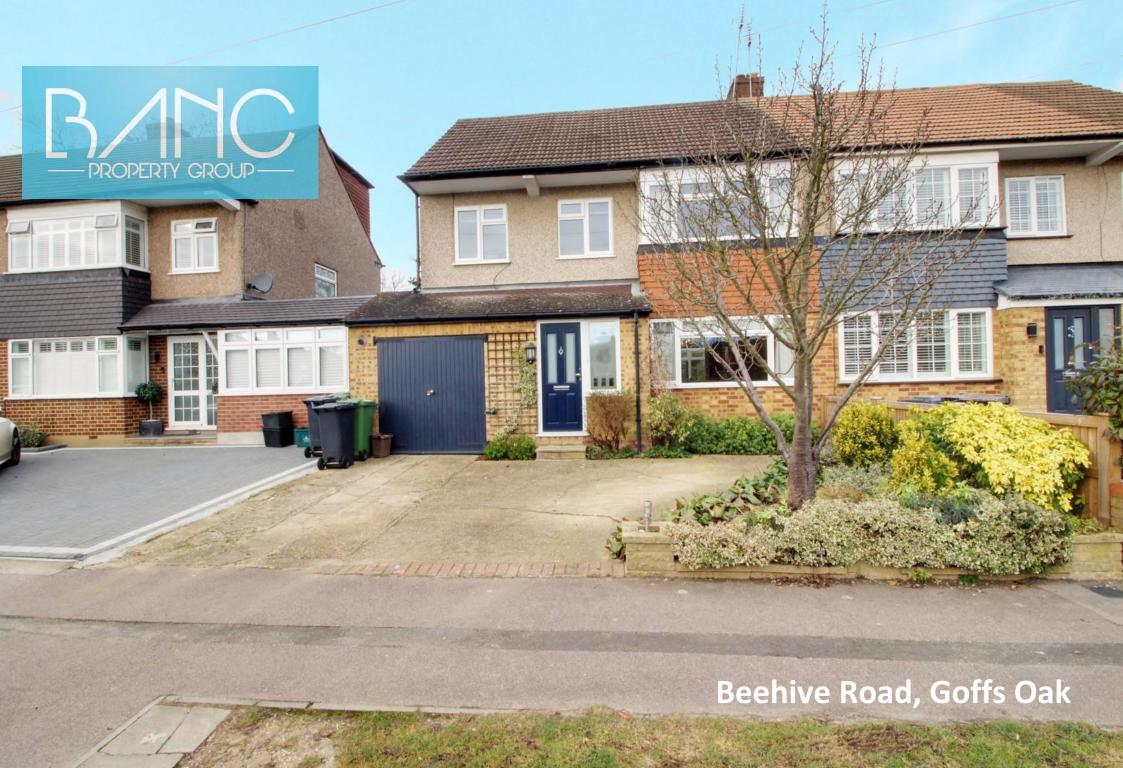

## **Beehive Road** Goffs Oak EN7 5NL

Situated in a QUIET HORSESHOE SHAPE ROAD you will find this 4 BEDROOM semi detached family home which shows in GOOD DECORATIVE ORDER throughout. This quiet location is CLOSE TO ALL AMENITIES INCLUDING GOFFS OAK JUNIOR SCHOOL being only a few minutes' walk and within easy reach of GOFFS ACADEMY SECONDARY SCHOOL. The accommodation consists of: Entrance hallway, living room which leads into a dining room, conservatory, kitchen with breakfast bar, downstairs cloakroom. Upstairs there are 4 good size bedrooms with a family bathroom with shower. Secluded rear garden with secure side access. Garage with plumbing and electricity. Off street parking.