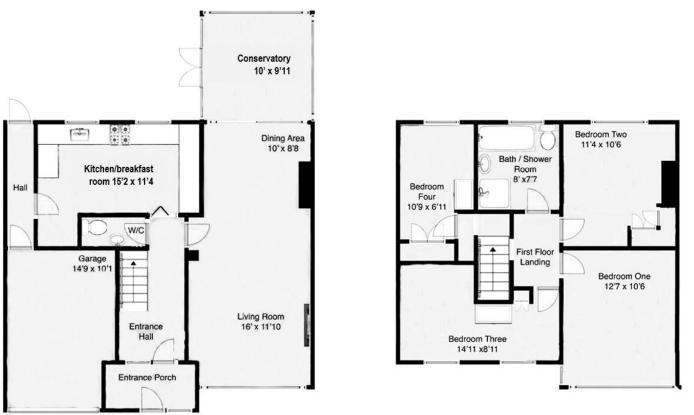

## **Beehive Road** Goffs Oak EN7 5NL

Situated in a QUIET HORSESHOE SHAPE ROAD you will find this 4 BEDROOM semi detached family home which shows in GOOD DECORATIVE ORDER throughout. This quiet location is CLOSE TO ALL AMENITIES INCLUDING GOFFS OAK JUNIOR SCHOOL being only a few minutes' walk and within easy reach of GOFFS ACADEMY SECONDARY SCHOOL. The accommodation consists of: Entrance hallway, living room which leads into a dining room, conservatory, kitchen with breakfast bar, downstairs cloakroom. Upstairs there are 4 good size bedrooms with a family bathroom with shower. Secluded rear garden with secure side access. Garage with plumbing and electricity. Off street parking.