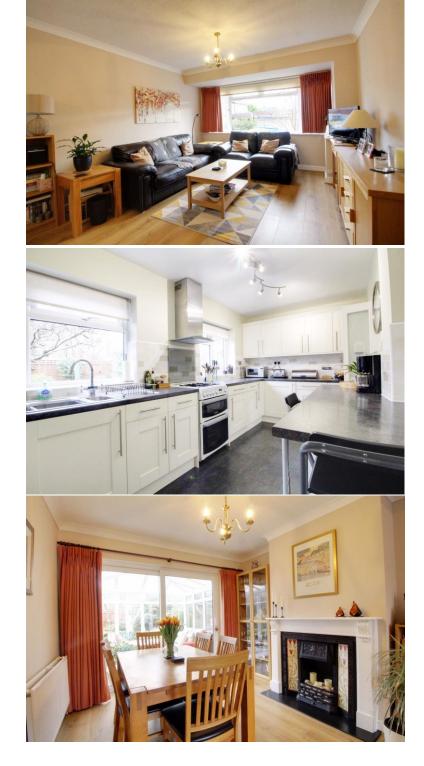

## **Beehive Road** Goffs Oak EN7 5NL

Situated in a QUIET HORSESHOE SHAPE ROAD you will find this 4 BEDROOM semi detached family home which shows in GOOD DECORATIVE ORDER throughout. This quiet location is CLOSE TO ALL AMENITIES INCLUDING GOFFS OAK JUNIOR SCHOOL being only a few minutes' walk and within easy reach of GOFFS ACADEMY SECONDARY SCHOOL. The accommodation consists of: Entrance hallway, living room which leads into a dining room, conservatory, kitchen with breakfast bar, downstairs cloakroom. Upstairs there are 4 good size bedrooms with a family bathroom with shower. Secluded rear garden with secure side access. Garage with plumbing and electricity. Off street parking.