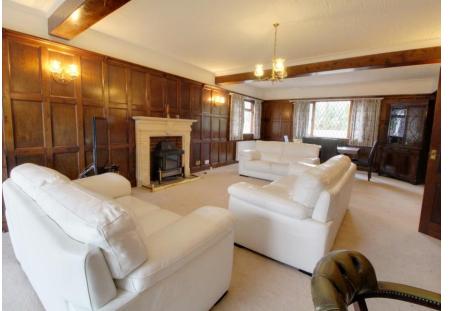

#### "Writtles" St James Road Goffs Oak EN7 6TR

\*\*CHAIN FREE\*\* A rare opportunity to purchase this spacious 5 bedroom detached family home set within a substantial gated plot of 0.7 acres located within the highly sought after St. James Road. Whilst the property is in generally good order, the property does offer great scope for improvement, STPP. The current accommodation comprises of a huge principal living room, an additional family room, kitchen & utility room, 3 large bedrooms and a bathroom and a separate shower room on the ground floor and 2 large bedrooms and a further bathroom on the first floor. Externally, the property is approached by a large, gated driveway leading to 2 garages, whilst the rear garden features a swimming pool, gym/pool house.