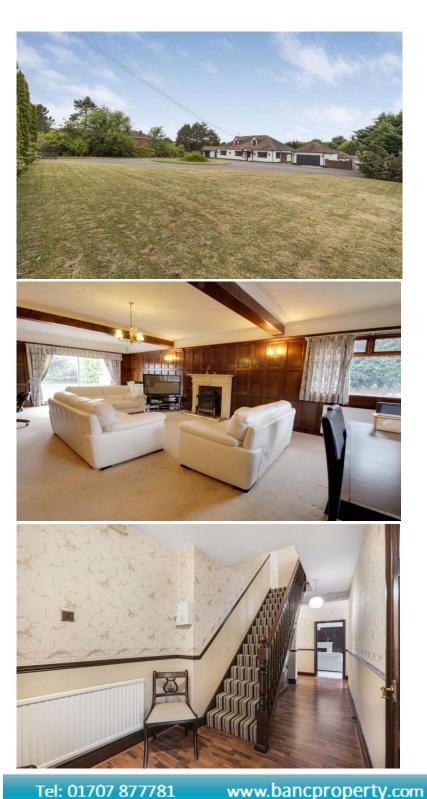

#### "Writtles" St James Road Goffs Oak EN7 6TR

\*\*CHAIN FREE\*\* A rare opportunity to purchase this spacious 5 bedroom detached family home set within a substantial gated plot of 0.7 acres located within the highly sought after St. James Road. Whilst the property is in generally good order, the property does offer great scope for improvement, STPP. The current accommodation comprises of a huge principal living room, an additional family room, kitchen & utility room, 3 large bedrooms and a bathroom and a separate shower room on the ground floor and 2 large bedrooms and a further bathroom on the first floor. Externally, the property is approached by a large, gated driveway leading to 2 garages, whilst the rear garden features a swimming pool, gym/pool house.