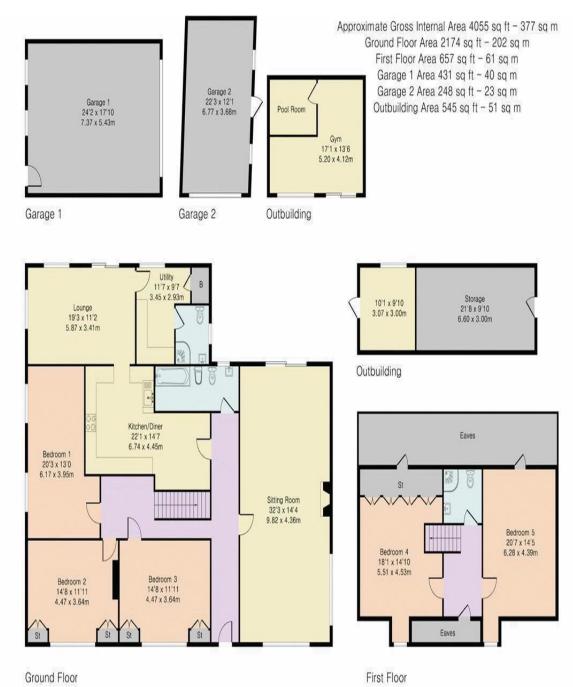

#### "Writtles" St James Road Goffs Oak EN7 6TR

\*\*CHAIN FREE\*\* A rare opportunity to purchase this spacious 5 bedroom detached family home set within a substantial gated plot of 0.7 acres located within the highly sought after St. James Road. Whilst the property is in generally good order, the property does offer great scope for improvement, STPP. The current accommodation comprises of a huge principal living room, an additional family room, kitchen & utility room, 3 large bedrooms and a bathroom and a separate shower room on the ground floor and 2 large bedrooms and a further bathroom on the first floor. Externally, the property is approached by a large, gated driveway leading to 2 garages, whilst the rear garden features a swimming pool, gym/pool house.