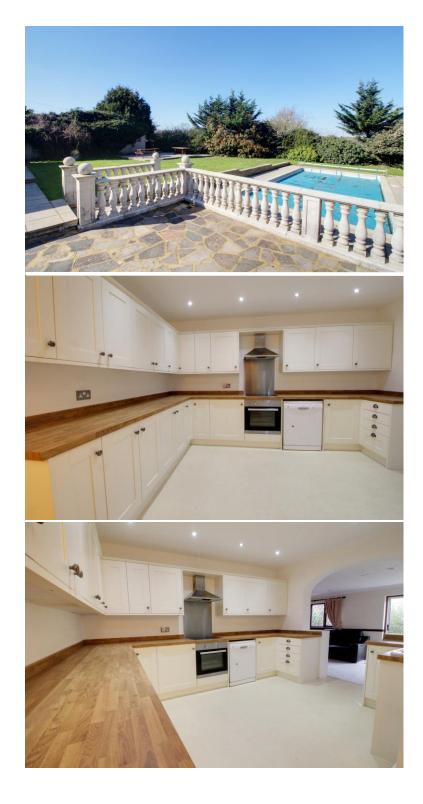

#### "Writtles" St James Road Goffs Oak EN7 6TR

\*\*CHAIN FREE\*\* A rare opportunity to purchase this spacious 5 bedroom detached family home set within a substantial gated plot of 0.7 acres located within the highly sought after St. James Road. Whilst the property is in generally good order, the property does offer great scope for improvement, STPP. The current accommodation comprises of a huge principal living room, an additional family room, kitchen & utility room, 3 large bedrooms and a bathroom and a separate shower room on the ground floor and 2 large bedrooms and a further bathroom on the first floor. Externally, the property is approached by a large, gated driveway leading to 2 garages, whilst the rear garden features a swimming pool, gym/pool house.