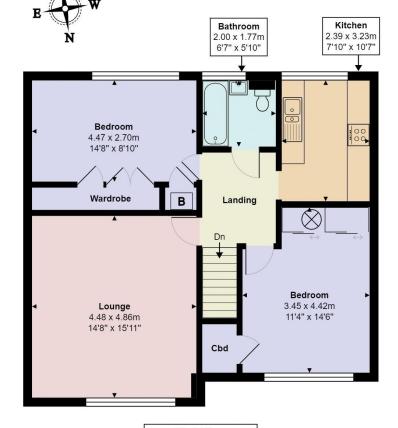

First Floor Area: 74.6 m² ... 803 ft²

Cheviot Close, Enfield EN1 3UY

 $\label{eq:Total Area: 74.6 m^2 ... 803 ft^2}$  All measurements are approximate and for display purposes only