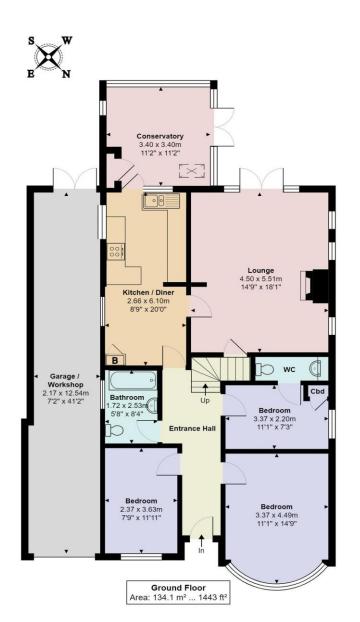

## Plough Hill Cuffley EN6 4DW

\*\*CHAIN FREE\*\* A detached 3/4 bedroom chalet bungalow set within a short walk to Cuffley Village and station. The property benefits from a large garden and plenty of scope for extension and re development STPP. The accommodation consists of: Entrance hallway, 2 bedrooms, study/bedroom 3 with WC, family bathroom, kitchen breakfast room, living room and conservatory. Upstairs there is another bedroom. Large southwest facing rear garden with patio area, garage, and workshop. Off street parking for several cars. \*\*CHAIN FREE\*\*

Plough Hill, Cuffley, Potters Bar, EN6 4DW

Total Area: 167.8 m² ... 1806 ft²