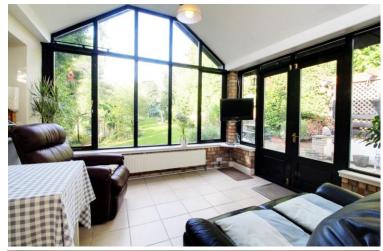

## Plough Hill Cuffley EN6 4DW

\*\*CHAIN FREE\*\* A detached 3/4 bedroom chalet bungalow set within a short walk to Cuffley Village and station. The property benefits from a large garden and plenty of scope for extension and re development STPP. The accommodation consists of: Entrance hallway, 2 bedrooms, study/bedroom 3 with WC, family bathroom, kitchen breakfast room, living room and conservatory. Upstairs there is another bedroom. Large southwest facing rear garden with patio area, garage, and workshop. Off street parking for several cars. \*\*CHAIN FREE\*\*