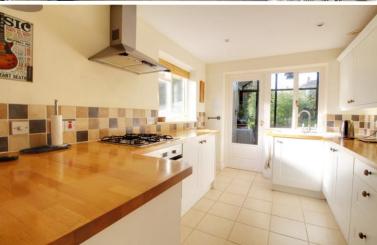

## Plough Hill Cuffley EN6 4DW

\*\*CHAIN FREE\*\* A detached 3/4 bedroom chalet bungalow set within a short walk to Cuffley Village and station. The property benefits from a large garden and plenty of scope for extension and re development STPP. The accommodation consists of: Entrance hallway, 2 bedrooms, study/bedroom 3 with WC, family bathroom, kitchen breakfast room, living room and conservatory. Upstairs there is another bedroom. Large southwest facing rear garden with patio area, garage, and workshop. Off street parking for several cars. \*\*CHAIN FREE\*\*