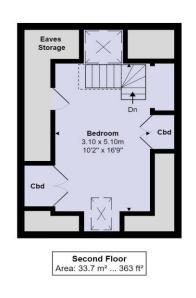

and re development STPP. The accommodation consists of: Entrance hallway, 2 bedrooms, study/bedroom 3 with WC, family bathroom, kitchen breakfast room, living room and conservatory. Upstairs there is another bedroom. Large southwest facing rear garden with patio area, garage, and workshop. Off street parking for several cars. \*\*CHAIN FREE\*\*

Cuffley village offers lots of shopping facilities, doctors and dentist surgeries and the train station allows direct access to London Kings Cross and Moorgate stations via Finsbury Park. Leisure pursuits are well catered for with a tennis club and Northaw Great Woods for countryside walks. Local schooling is close by from nurseries to Cuffley primary school and excellent private and state secondary schools are within easy reach.





















Plough Hill, Cuffley, Potters Bar, EN6 4DW

Total Area: 167.8 m² ... 1806 ft²