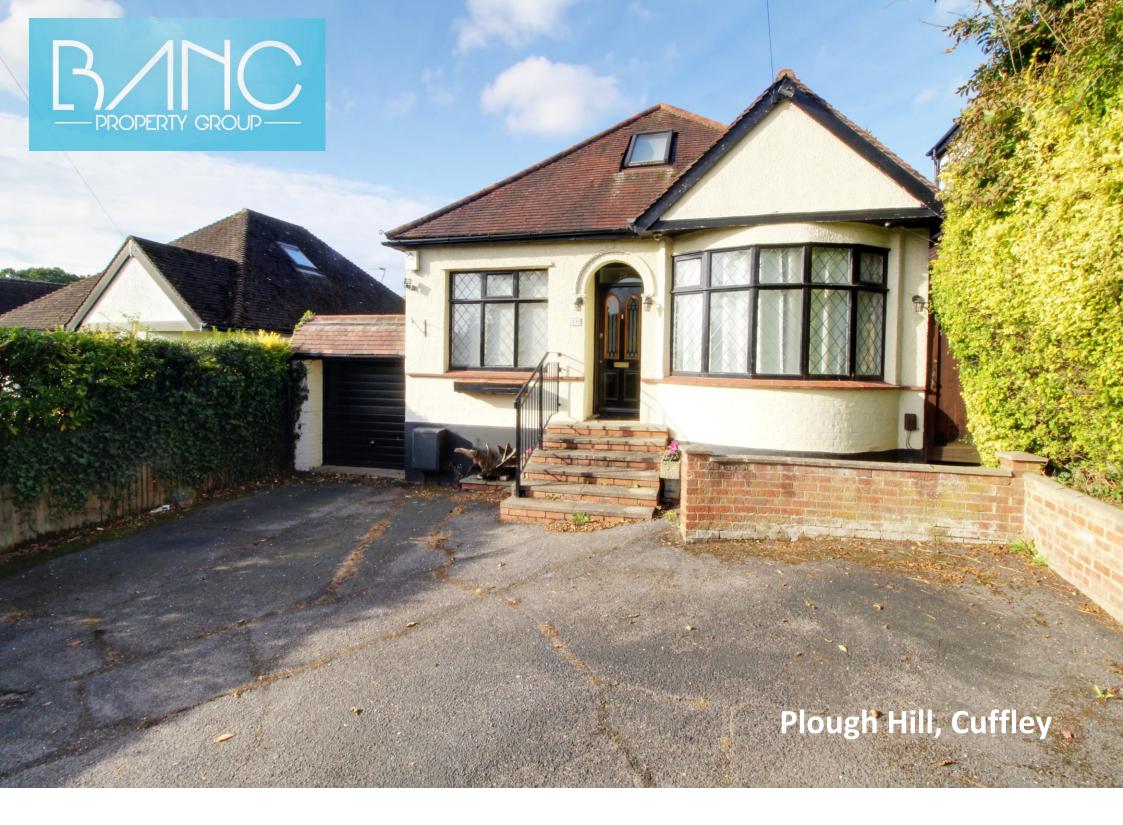

## Plough Hill Cuffley EN6 4DW

\*\*CHAIN FREE\*\* A detached 3/4 bedroom chalet bungalow set within a short walk to Cuffley Village and station. The property benefits from a large garden and plenty of scope for extension and re development STPP. The accommodation consists of: Entrance hallway, 2 bedrooms, study/bedroom 3 with WC, family bathroom, kitchen breakfast room, living room and conservatory. Upstairs there is another bedroom. Large southwest facing rear garden with patio area, garage, and workshop. Off street parking for several cars. \*\*CHAIN FREE\*\*