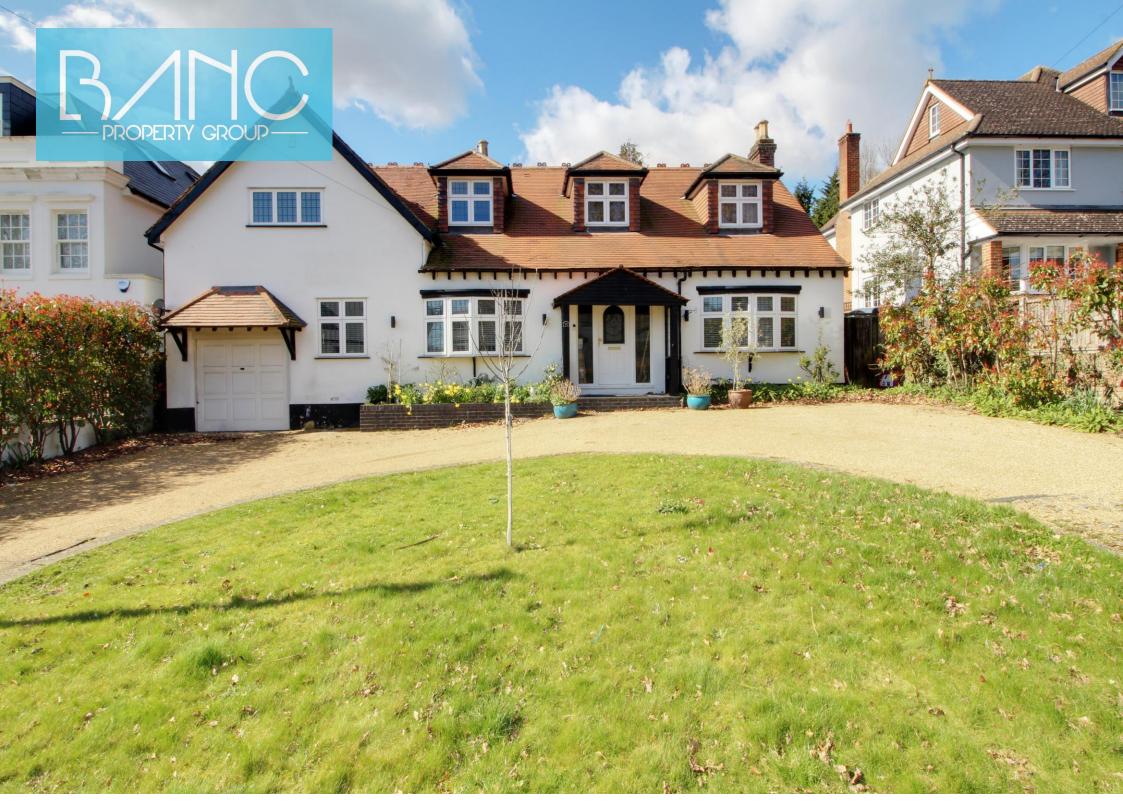

## Tolmers Road Cuffley EN6 4JF

An EXTREMELY SPACIOUS 4/5 bedroom detached family home situated on the POPULAR LOCATION OF TOLMERS ROAD. The property boasts close to 3000 SQUARE FEET OF ACCOMMODATION with a large SOUTH WESTERLY FACING REAR GARDEN. The accommodation consists of: Entrance hallway, living room, dining room, tv room, kitchen/breakfast room and a downstairs cloak room. Upstairs there are 4 bedrooms with the master bedroom having an en-suite bathroom with shower, there is a further family bathroom and another room which could be used as a further dressing area or study. A large frontage with an in out driveway and off street parking for several cars and a garage.

The property is minutes from Cuffley village and train station with fast regular access to London's Finsbury Park, Kings Cross, and Moorgate. Cuffley Village offers a host of amenities including restaurants and shops and there is a choice of schooling in the area. There is also good access nearby to the major road links of the M25 and A10.