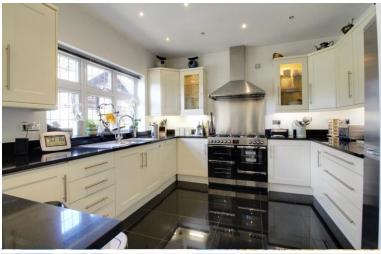

## Tolmers Road Cuffley EN6 4JF

An EXTREMELY SPACIOUS 4/5 bedroom detached family home situated on the POPULAR LOCATION OF TOLMERS ROAD. The property boasts close to 3000 SQUARE FEET OF ACCOMMODATION with a large SOUTH WESTERLY FACING REAR GARDEN. The accommodation consists of: Entrance hallway, living room, dining room, tv room, kitchen/breakfast room and a downstairs cloak room. Upstairs there are 4 bedrooms with the master bedroom having an en-suite bathroom with shower, there is a further family bathroom and another room which could be used as a further dressing area or study. A large frontage with an in out driveway and off street parking for several cars and a garage.