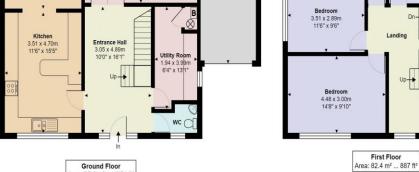

## **Bacons Drive** Cuffley EN6 4DU

A 5 bedroom detached family home set on a corner plot in a quiet residential road in the heart of Cuffley village. The accommodation consists of: large entrance hallway, living room, kitchen which leads into a good size dining room, utility room and downstairs cloakroom. On the first floor there are 4 bedrooms with the guest bedroom having an en-suite shower room. There is also a family bathroom which has a shower as well. On the second floor you will find the master bedroom with an en-suite bathroom with shower and a dressing room. To the exterior you have a beautifully kept landscaped rear garden and a patio area, side access to the front, garage and off street parking.

Garage 2.54 x 6.60m 8'4" x 21'8"

Lounge 5.15 x 4.05

Dining Roon 3.51 x 4.28m 11'6" x 14'1"

Ground Floor Area: 97.6 m<sup>2</sup> ... 1051 ft<sup>2</sup>