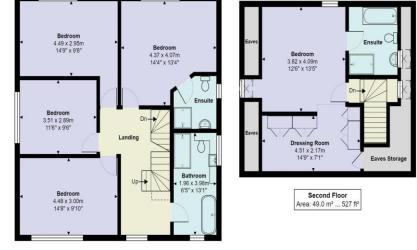

## **Bacons Drive** Cuffley EN6 4DU

A 5 bedroom detached family home set on a corner plot in a quiet residential road in the heart of Cuffley village. The accommodation consists of: large entrance hallway, living room, kitchen which leads into a good size dining room, utility room and downstairs cloakroom. On the first floor there are 4 bedrooms with the guest bedroom having an en-suite shower room. There is also a family bathroom which has a shower as well. On the second floor you will find the master bedroom with an en-suite bathroom with shower and a dressing room. To the exterior you have a beautifully kept landscaped rear garden and a patio area, side access to the front, garage and off street parking.

Garage 2.54 x 6.60m 8'4" x 21'8"

Lounge 5.15 x 4.05

Dining Roon 3.51 x 4.28m 11'6" x 14'1"

Ground Floor Area: 97.6 m<sup>2</sup> ... 1051 ft<sup>2</sup>