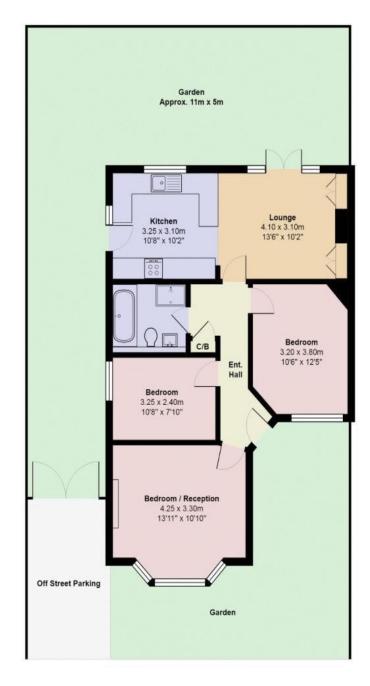

## Oakmere Close Potters Bar EN6 5JQ

A 2/3 bedroom stunning semi detached property situated in a quiet cul-de-sac location just off Potters Bar high street. The property has been refurbished to an extremely high standard throughout with no expense spared. The accommodation consists of: Entrance hallway, living room/bedroom 3, master bedroom, bedroom 2, family bathroom with separate shower, open plan kitchen/family room with bi-folding doors leading to the rear garden. Off street parking and private low maintenance rear garden.

## Oakmere Close, Hertfordshire EN6

Total Area: 74.5 m² ... 802 ft² (excluding garden approx. 11m x 5m, garden, off street parking)

All measurements are approximate and for display purposes only