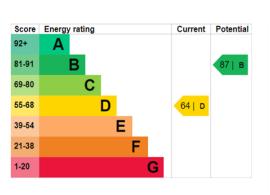

GH
   STREET
- WESTERLY ASPECT REAR GARDEN

## Oakmere Close Potters Bar EN6 5JQ

A 2/3 bedroom stunning semi detached property situated in a quiet cul-de-sac location just off Potters Bar high street. The property has been refurbished to an extremely high standard throughout with no expense spared. The accommodation consists of: Entrance hallway, living room/bedroom 3, master bedroom, bedroom 2, family bathroom with separate shower, open plan kitchen/family room with bi-folding doors leading to the rear garden. Off street parking and private low maintenance rear garden.

The property is located within easy reach of Potters Bar High Street and close to Excellent Schools, Potters Bar Station is approximately 1 mile away and the M25 is also easily accessible a short drive away.

















## Oakmere Close, Hertfordshire EN6

Total Area: 74.5 m² ... 802 ft² (excluding garden approx. 11m x 5m, garden, off street parking)

All measurements are approximate and for display purposes only