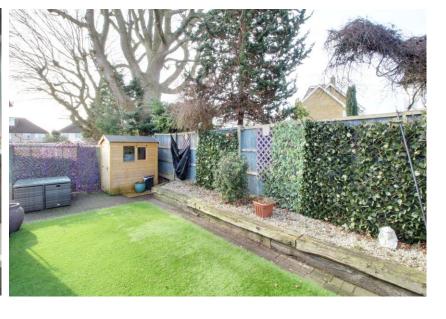

## Oakmere Close Potters Bar EN6 5JQ

A 2/3 bedroom stunning semi detached property situated in a quiet cul-de-sac location just off Potters Bar high street. The property has been refurbished to an extremely high standard throughout with no expense spared. The accommodation consists of: Entrance hallway, living room/bedroom 3, master bedroom, bedroom 2, family bathroom with separate shower, open plan kitchen/family room with bi-folding doors leading to the rear garden. Off street parking and private low maintenance rear garden.

## Oakmere Close, Hertfordshire EN6

Total Area: 74.5 m² ... 802 ft² (excluding garden approx. 11m x 5m, garden, off street parking)

All measurements are approximate and for display purposes only