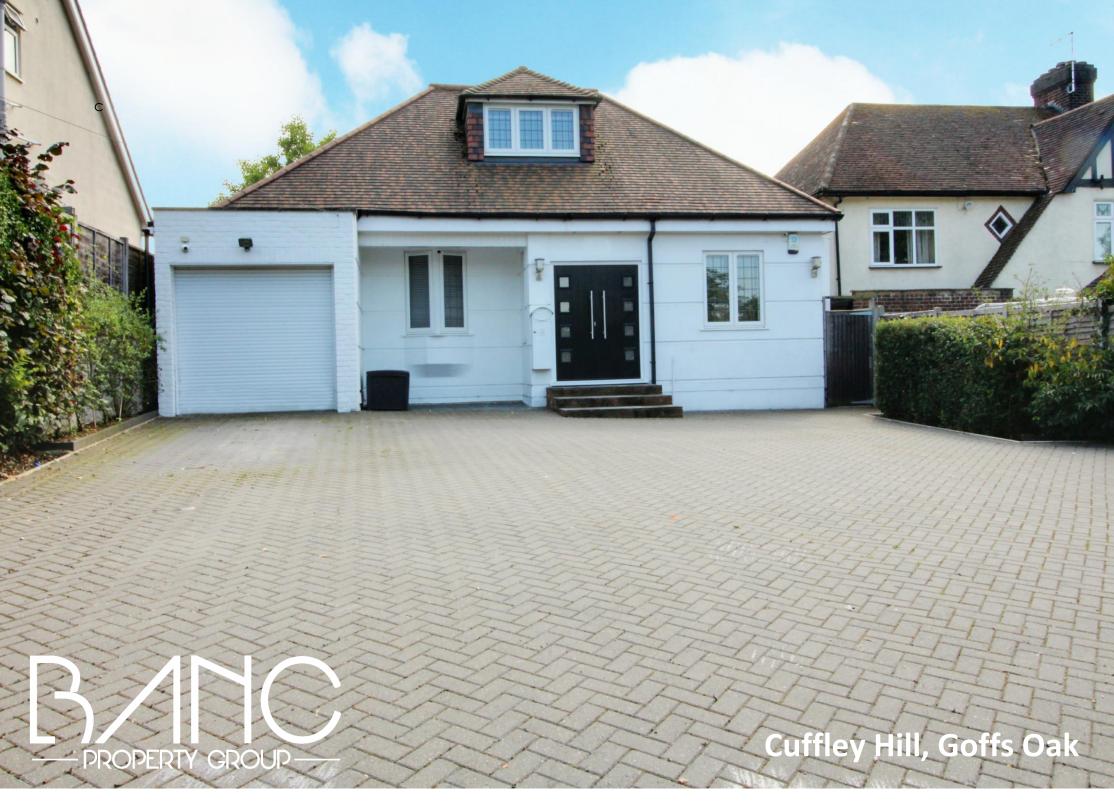

## Cuffley Hill Goffs Oak EN7 5HA

A fabulous spacious contemporary 4 / 5 bedroom detached home with stunning rural views over open countryside. The property has been thoughtfully and efficiently modified to offer luxurious and cost effective living. From the solar panels on the roof, to the Calacutta quartz kitchen worktop and Neff appliances, no expense has been spared. The spacious accommodation comprises: a welcoming reception hallway, opening onto the impressive air conditioned super room with it's striking feature Gazco electric fire and full length glass doors leading to the rear garden with exceptional views over rolling countryside. Also on the ground floor is the gym/bedroom 4, second reception/bedroom 5, shower room and utility room and on the first floor the master bedroom also has air conditioning, there are two further bedrooms (one ensuite) and a family bathroom. There is extensive paved off street parking for several cars and a garage plus an electric charging pod and Tesla Powerwall. The garden features a raised decked area, accessed via sliding doors from the super room with inset hot tub and additional area perfect for al fresco dining. The rest of the rear garden is laid to lawn backing onto rolling countryside.