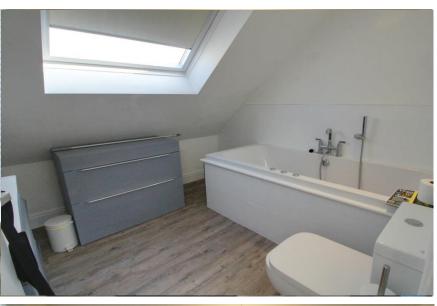

## Cuffley Hill Goffs Oak EN7 5HA

A fabulous spacious contemporary 4 / 5 bedroom detached home with stunning rural views over open countryside. The property has been thoughtfully and efficiently modified to offer luxurious and cost effective living. From the solar panels on the roof, to the Calacutta quartz kitchen worktop and Neff appliances, no expense has been spared. The spacious accommodation comprises: a welcoming reception hallway, opening onto the impressive air conditioned super room with it's striking feature Gazco electric fire and full length glass doors leading to the rear garden with exceptional views over rolling countryside. Also on the ground floor is the gym/bedroom 4, second reception/bedroom 5, shower room and utility room and on the first floor the master bedroom also has air conditioning, there are two further bedrooms (one ensuite) and a family bathroom. There is extensive paved off street parking for several cars and a garage plus an electric charging pod and Tesla Powerwall. The garden features a raised decked area, accessed via sliding doors from the super room with inset hot tub and additional area perfect for al fresco dining. The rest of the rear garden is laid to lawn backing onto rolling countryside.

Bedroom
4.27m x 4.05m
(14' x 13'3")

Bathroom
2.57m x 2.55m
(85' x 8'4")

Bedroom
3.67m x 4.85m
(12'1" x 15'11")

Eaves

Faves

Total area: approx. 224.6 sq. metres (2417.8 sq. feet)