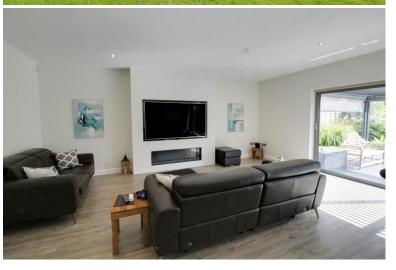

## Cuffley Hill Goffs Oak EN7 5HA

A fabulous spacious contemporary 4 / 5 bedroom detached home with stunning rural views over open countryside. The property has been thoughtfully and efficiently modified to offer luxurious and cost effective living. From the solar panels on the roof, to the Calacutta quartz kitchen worktop and Neff appliances, no expense has been spared. The spacious accommodation comprises: a welcoming reception hallway, opening onto the impressive air conditioned super room with it's striking feature Gazco electric fire and full length glass doors leading to the rear garden with exceptional views over rolling countryside. Also on the ground floor is the gym/bedroom 4, second reception/bedroom 5, shower room and utility room and on the first floor the master bedroom also has air conditioning, there are two further bedrooms (one ensuite) and a family bathroom. There is extensive paved off street parking for several cars and a garage plus an electric charging pod and Tesla Powerwall. The garden features a raised decked area, accessed via sliding doors from the super room with inset hot tub and additional area perfect for al fresco dining. The rest of the rear garden is laid to lawn backing onto rolling countryside.