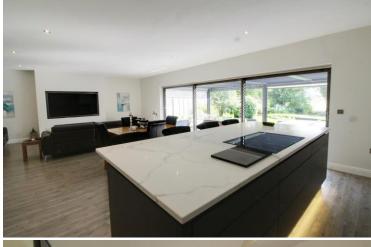

## Cuffley Hill Goffs Oak EN7 5HA

A fabulous spacious contemporary 4 / 5 bedroom detached home with stunning rural views over open countryside. The property has been thoughtfully and efficiently modified to offer luxurious and cost effective living. From the solar panels on the roof, to the Calacutta quartz kitchen worktop and Neff appliances, no expense has been spared. The spacious accommodation comprises: a welcoming reception hallway, opening onto the impressive air conditioned super room with it's striking feature Gazco electric fire and full length glass doors leading to the rear garden with exceptional views over rolling countryside. Also on the ground floor is the gym/bedroom 4, second reception/bedroom 5, shower room and utility room and on the first floor the master bedroom also has air conditioning, there are two further bedrooms (one ensuite) and a family bathroom. There is extensive paved off street parking for several cars and a garage plus an electric charging pod and Tesla Powerwall. The garden features a raised decked area, accessed via sliding doors from the super room with inset hot tub and additional area perfect for al fresco dining. The rest of the rear garden is laid to lawn backing onto rolling countryside.