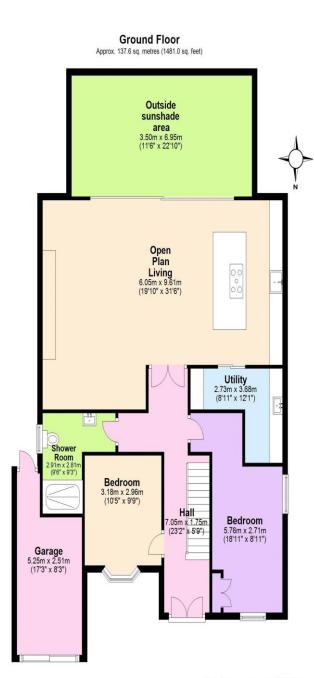

Bedroom
4.27m x 4.05m
(14' x 13'3")

Bathroom
2.57m x 2.55m
(85' x 8'4")

Bedroom
3.67m x 4.85m
(12'1" x 15'11")

Eaves

Faves

Total area: approx. 224.6 sq. metres (2417.8 sq. feet)