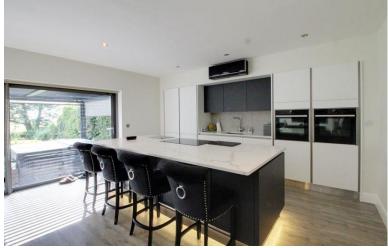

## Cuffley Hill Goffs Oak EN7 5HA

A fabulous spacious contemporary 4 / 5 bedroom detached home with stunning rural views over open countryside. The property has been thoughtfully and efficiently modified to offer luxurious and cost effective living. From the solar panels on the roof, to the Calacutta quartz kitchen worktop and Neff appliances, no expense has been spared. The spacious accommodation comprises: a welcoming reception hallway, opening onto the impressive air conditioned super room with it's striking feature Gazco electric fire and full length glass doors leading to the rear garden with exceptional views over rolling countryside. Also on the ground floor is the gym/bedroom 4, second reception/bedroom 5, shower room and utility room and on the first floor the master bedroom also has air conditioning, there are two further bedrooms (one ensuite) and a family bathroom. There is extensive paved off street parking for several cars and a garage plus an electric charging pod and Tesla Powerwall. The garden features a raised decked area, accessed via sliding doors from the super room with inset hot tub and additional area perfect for al fresco dining. The rest of the rear garden is laid to lawn backing onto rolling countryside.