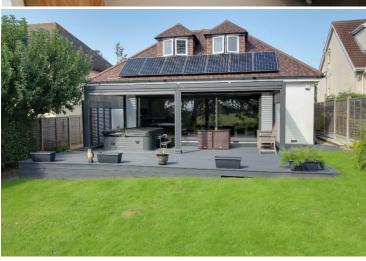

## Cuffley Hill Goffs Oak EN7 5HA

A fabulous spacious contemporary 4 / 5 bedroom detached home with stunning rural views over open countryside. The property has been thoughtfully and efficiently modified to offer luxurious and cost effective living. From the solar panels on the roof, to the Calacutta quartz kitchen worktop and Neff appliances, no expense has been spared. The spacious accommodation comprises: a welcoming reception hallway, opening onto the impressive air conditioned super room with it's striking feature Gazco electric fire and full length glass doors leading to the rear garden with exceptional views over rolling countryside. Also on the ground floor is the gym/bedroom 4, second reception/bedroom 5, shower room and utility room and on the first floor the master bedroom also has air conditioning, there are two further bedrooms (one ensuite) and a family bathroom. There is extensive paved off street parking for several cars and a garage plus an electric charging pod and Tesla Powerwall. The garden features a raised decked area, accessed via sliding doors from the super room with inset hot tub and additional area perfect for al fresco dining. The rest of the rear garden is laid to lawn backing onto rolling countryside.