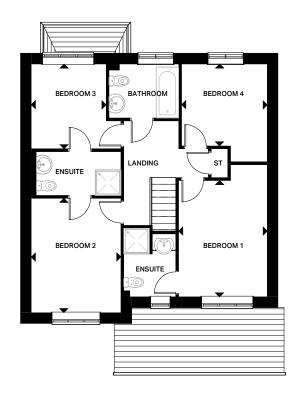

Upstairs, the spacious master bedroom features an en-suite. Bedrooms 2 & 3 are served by a Jack & Jill en-suite and there is also a fourth double bedroom and separate family bathroom.

Computer Generated Image

## First Floor

 Bedroom 1
 3135mm x 4115mm

 Bedroom 2
 3173mm x 4048mm

 Bedroom 3
 2652mm x 3000mm

 Bedroom 4
 3030mm x 2900mm