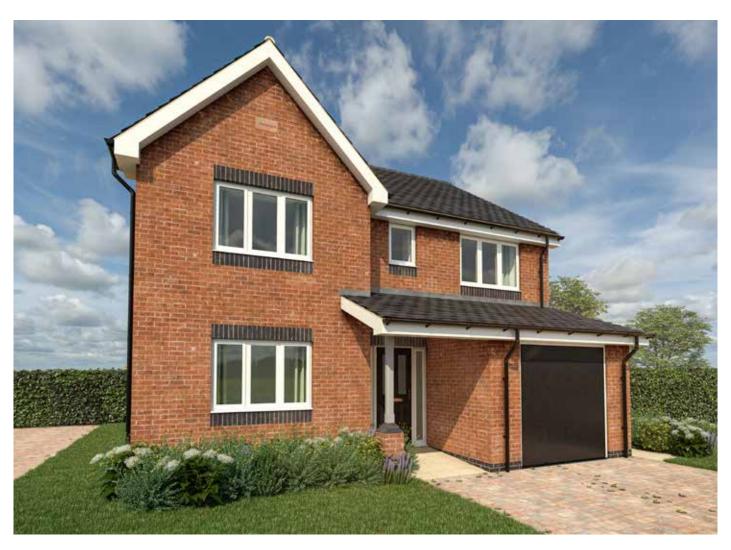

## The Maxstoke

## Plot 4

A beautiful, detached 4-bedroom home with a private driveway and single garage, The Maxstoke is perfect for family living. The spacious, open plan kitchen / dining area is finished with a bespoke, integrated kitchen, with French doors leading through to the rear garden. The separate utility room can be accessed via the kitchen and through a rear door to the garden, whilst there is also a WC and living room leading off from the hallway to complete the ground floor.

Upstairs, the spacious master bedroom features an en-suite. Bedrooms 2 & 3 are served by a Jack & Jill en-suite and there is also a fourth double bedroom and separate family bathroom.

Computer Generated Image