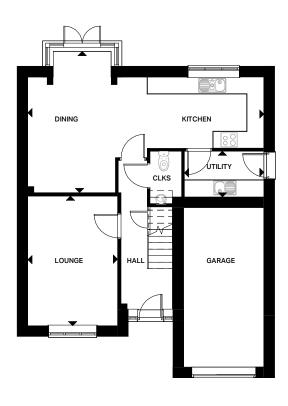

## Plot 4

A beautiful, detached 4-bedroom home with a private driveway and single garage, The Maxstoke is perfect for family living. The spacious, open plan kitchen / dining area is finished with a bespoke, integrated kitchen, with French doors leading through to the rear garden. The separate utility room can be accessed via the kitchen and through a rear door to the garden, whilst there is also a WC and living room leading off from the hallway to complete the ground floor.

## **Ground Floor**

 Kitchen / Dining
 8348mm x 5015mm

 Lounge
 3173mm x 4583mm

 Utility
 2810mm x 1595mm