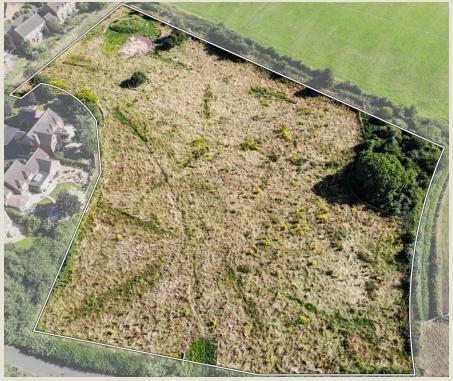

# WALTON MEADOW PLOT SIZES

PLOT 1

PLOT SIZE: 6555 SQFT MAXIMUM GIA: 2103 SQFT

PLOT 2

PLOT SIZE: 6652 SQFT MAXIMUM GIA: 2103 SQFT

PLOT 3

PLOT SIZE: 5855 SQFT MAXIMUM GIA: 2103 SQFT

PLOT 4

PLOT SIZE: 5769 SQFT MAXIMUM GIA: 2103 SQFT

PLOT 5

PLOT SIZE: 6705 SQFT MAXIMUM GIA: 2103 SQFT

For your chance to build your dream home, please contact:

newhomes@sheldonbosleyknight.co.uk 01789 333466

PLOT 6

PLOT SIZE: 5371 SQFT MAXIMUM GIA: 2103 SQFT

PLOT 7

PLOT SIZE: 5747 SQFT MAXIMUM GIA: 2103 SQFT

PLOT 8

PLOT SIZE: 5597 SQFT MAXIMUM GIA: 2103 SQFT

PLOT9

PLOT SIZE: 5446 SQMFT MAXIMUM GIA: 2103 SQFT

PLOT 10

PLOT SIZE: 5640 SQFT MAXIMUM GIA: 2103 SQFT