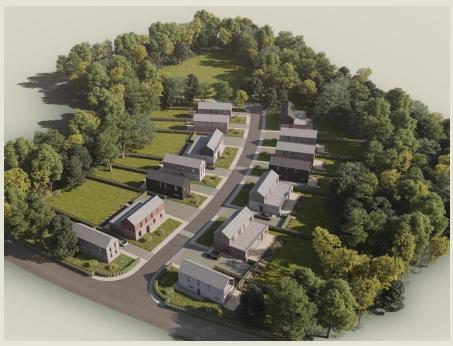

#### WALTON MEADOW

Youngman Lovell is excited to present Walton Meadow, our new development of 10 Self or Custom build plots in Wellesbourne, Warwickshire.

Each building within the development will be designed by plot purchasers, therefore contributing to making a unique place.

# WALTON MEADOW PLOT SIZES

PLOT 1

PLOT SIZE: 6555 SQFT MAXIMUM GIA: 2103 SQFT

PLOT 2

PLOT SIZE: 6652 SQFT MAXIMUM GIA: 2103 SQFT

PLOT 3

PLOT SIZE: 5855 SQFT MAXIMUM GIA: 2103 SQFT

PLOT 4