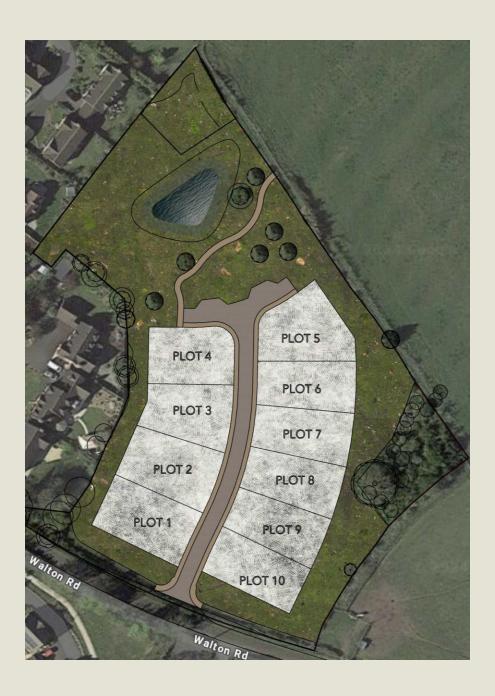

# WALTON MEADOW PLOT SIZES

PLOT 1

PLOT SIZE: 6555 SQFT MAXIMUM GIA: 2103 SQFT

PLOT 2

PLOT SIZE: 6652 SQFT MAXIMUM GIA: 2103 SQFT

PLOT 3

PLOT SIZE: 5855 SQFT MAXIMUM GIA: 2103 SQFT

PLOT 4

PLOT SIZE: 5769 SQFT MAXIMUM GIA: 2103 SQFT

PLOT 5

PLOT SIZE: 6705 SQFT MAXIMUM GIA: 2103 SQFT

For your chance to build your dream home, please contact:

newhomes@sheldonbosleyknight.co.uk 01789 333466

PLOT 6

PLOT SIZE: 5371 SQFT MAXIMUM GIA: 2103 SQFT

PLOT 7

PLOT SIZE: 5747 SQFT MAXIMUM GIA: 2103 SQFT

PLOT 8

PLOT SIZE: 5597 SQFT MAXIMUM GIA: 2103 SQFT

PLOT9

PLOT SIZE: 5446 SQMFT MAXIMUM GIA: 2103 SQFT

PLOT 10

PLOT SIZE: 5640 SQFT MAXIMUM GIA: 2103 SQFT