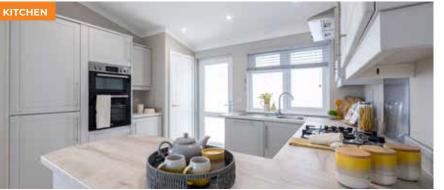

## **Key Features**

- Feature CanExel cladding to the exterior (available in a range of colours)
- French doors to the lounge
- Semi-enclosed entrance with coat cupboard
- Semi open-plan living space with lounge, dining and kitchen areas
- Tall, slender windows to the lounge / dining area and master bedroom
- Contemporary fitted kitchen with integrated appliances
- Master bedroom with dressing area and en-suite
- Utility room and study on selected floor plans