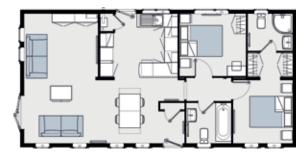

## Example Floor Plan (40' x 20')

The Newmarket is available in a range of standard single and twin floor plans which can be adapted to suit your individual needs.

The minimum size for this model is 40' x 12' and the maximum size is 65' x 22'.