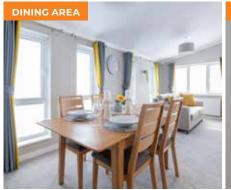

## **Key Features**

- Feature CanExel cladding to the exterior (available in a range of colours)
- French doors to the lounge
- Semi-enclosed entrance with coat cupboard
- Semi open-plan living space with lounge, dining and kitchen areas
- Tall, slender windows to the lounge / dining area and master bedroom
- Contemporary fitted kitchen with integrated appliances
- Master bedroom with dressing area and en-suite
- Utility room and study on selected floor plans