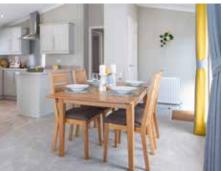

## **Key Features**

- Feature CanExel cladding to the exterior (available in a range of colours)
- French doors to the lounge
- Semi-enclosed entrance with coat cupboard
- Semi open-plan living space with lounge, dining and kitchen areas
- Tall, slender windows to the lounge / dining area and master bedroom
- Contemporary fitted kitchen with integrated appliances
- Master bedroom with dressing area and en-suite
- Utility room and study on selected floor plans