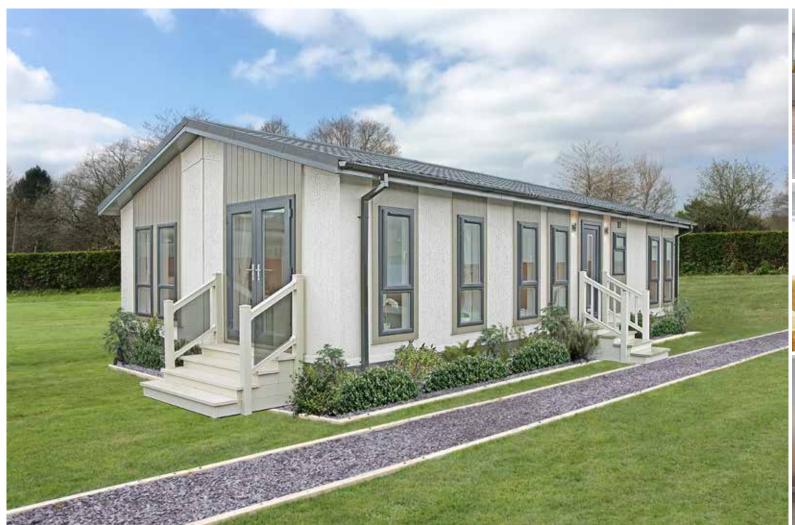

OMAR NEWMARKET PARK HOME

## **NEWMARKET**

## **Key Features**

- Feature CanExel cladding to the exterior (available in a range of colours)
- French doors to the lounge
- Semi-enclosed entrance with coat cupboard
- Semi open-plan living space with lounge, dining and kitchen areas
- Tall, slender windows to the lounge / dining area and master bedroom
- Contemporary fitted kitchen with integrated appliances
- Master bedroom with dressing area and en-suite
- Utility room and study on selected floor plans