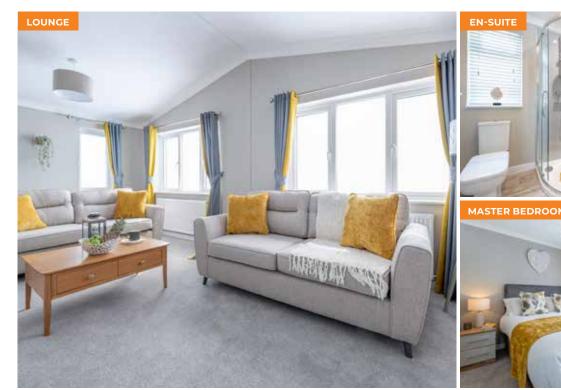

## **Key Features**

- Feature CanExel cladding to the exterior (available in a range of colours)
- French doors to the lounge
- Semi-enclosed entrance with coat cupboard
- Semi open-plan living space with lounge, dining and kitchen areas
- Tall, slender windows to the lounge / dining area and master bedroom
- Contemporary fitted kitchen with integrated appliances
- Master bedroom with dressing area and en-suite
- Utility room and study on selected floor plans