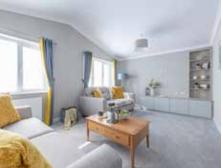

## **Key Features**

- Feature CanExel cladding to the exterior (available in a range of colours)
- French doors to the lounge
- Semi-enclosed entrance with coat cupboard
- Semi open-plan living space with lounge, dining and kitchen areas
- Tall, slender windows to the lounge / dining area and master bedroom
- Contemporary fitted kitchen with integrated appliances
- Master bedroom with dressing area and en-suite
- Utility room and study on selected floor plans