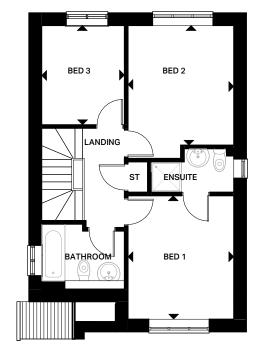

## First Floor

 Bedroom 1
 3173mm x 3698mm

 Bedroom 2
 3173mm x 3584mm

 Bedroom 3
 2483mm x 2973mm