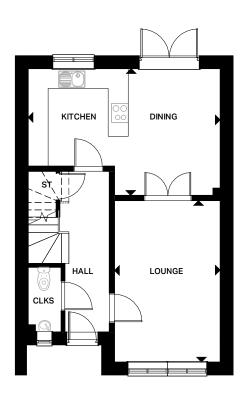

## The Warwick

Plots 3 & 6

A beautiful, 3-bedroom family home with private driveway for two cars. The Warwick features an open plan kitchen / dining area with a bespoke integrated kitchen and breakfast bar and French doors leading through to the rear garden. Double doors also separate the kitchen / dining from the living room, creating flexibility in the space, and there is a ground floor WC. Upstairs are three double bedrooms. The master includes an en-suite with a shower whilst the other bedrooms are served by a family bathroom.

Computer Generated Image







## **Ground Floor**

Kitchen / Dining 5760mm x 3803mm Lounge 3173mm x 4845mm

## First Floor

 Bedroom 1
 3173mm x 3698mm

 Bedroom 2
 3173mm x 3584mm

 Bedroom 3
 2483mm x 2973mm