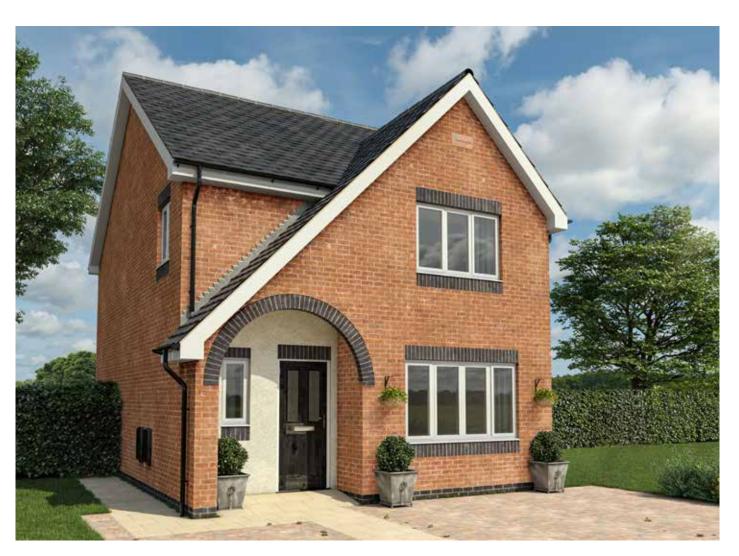

## The Warwick

Plots 3 & 6

A beautiful, 3-bedroom family home with private driveway for two cars. The Warwick features an open plan kitchen / dining area with a bespoke integrated kitchen and breakfast bar and French doors leading through to the rear garden. Double doors also separate the kitchen / dining from the living room, creating flexibility in the space, and there is a ground floor WC. Upstairs are three double bedrooms. The master includes an en-suite with a shower whilst the other bedrooms are served by a family bathroom.

Computer Generated Image