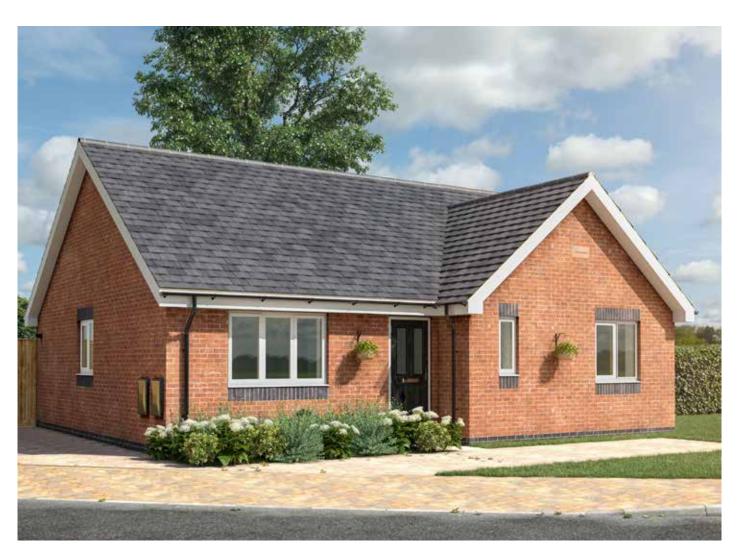

## The Lydford

Plots 1 & 7

This spacious two-bedroom bungalow is ideal for downsizers or those who enjoy lateral living. The hallway leads through to the kitchen / dining area which features a beautiful integrated kitchen and pantry storage space, as well as French doors onto the rear garden. There is also a separate living room and WC. Both double bedrooms lie at the front of the home and are each served by an en-suite, the master also includes a bath.

Externally, the home benefits from a landscaped front garden, as well as a private drive adjacent to the property and an enclosed rear garden.

Computer Generated Image

 Kitchen / Dining
 5462mm x 3663mm
 17'9" x 12'
 Bedroom 1
 3432mm x 3160mm
 11'2" x 10'3"