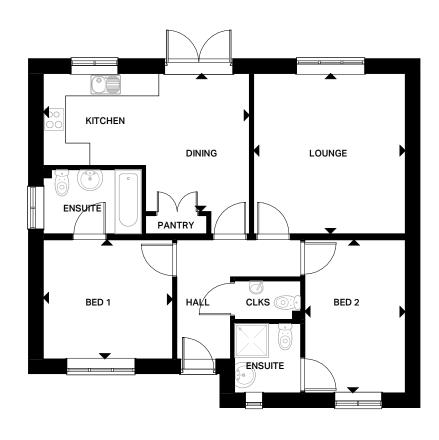

## The Lydford

Plots 1 & 7

This spacious two-bedroom bungalow is ideal for downsizers or those who enjoy lateral living. The hallway leads through to the kitchen / dining area which features a beautiful integrated kitchen and pantry storage space, as well as French doors onto the rear garden. There is also a separate living room and WC. Both double bedrooms lie at the front of the home and are each served by an en-suite, the master also includes a bath.

Externally, the home benefits from a landscaped front garden, as well as a private drive adjacent to the property and an enclosed rear garden.

Computer Generated Image

 Kitchen / Dining
 5462mm x 3663mm
 17'9" x 12'
 Bedroom 1
 3432mm x 3160mm
 11'2" x 10'3"

 Lounge
 4022mm x 4250mm
 13'1" x 13'9"
 Bedroom 2
 2668mm x 4060mm
 8'7" x 13'3"