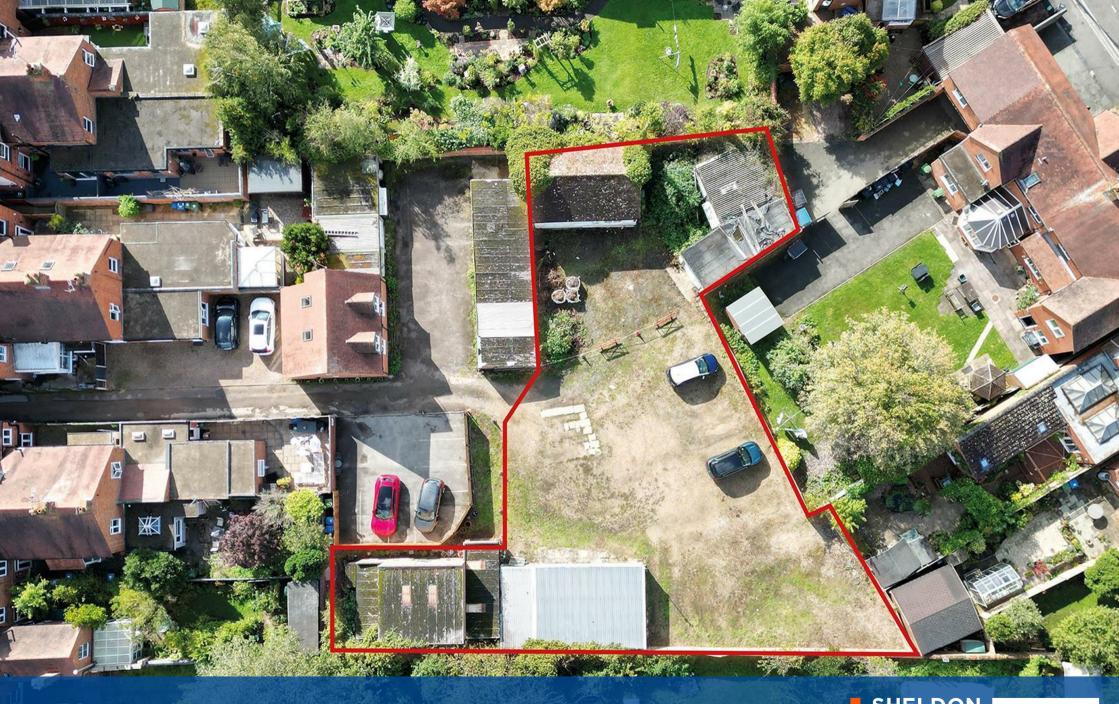

## Property Description

PLOT OF LAND IN STRATFORD TOWN CENTRE FOR SALE

This site is approx. 0.25acres in size and is located within Stratford upon Avon and has residential development on three sides and an allotment to the North. There are several existing brick outbuildings and garages within the site. There is no planning permission on this site, however Sheldon Bosley Knight's Planning department understands the plot is located within a categorised settlement and is therefore a sustainable location for residential development in principle.

There are no listed buildings in or directly adjacent to the site, and it is in Flood Zone 1 (low probability) and is therefore not at risk of flooding.

(NB - the illustrated site is a combination of three separate titles WK528280, WK308572, WK521186)

## **Key Features**

- Approximately 0.25 acres
- Situated in the heart of Stratford Upon Avon town centre
- Access from Grove Road
- Currently a combination of existing brick outbuildings and garages
- Potential for residential development STPP
- Freehold