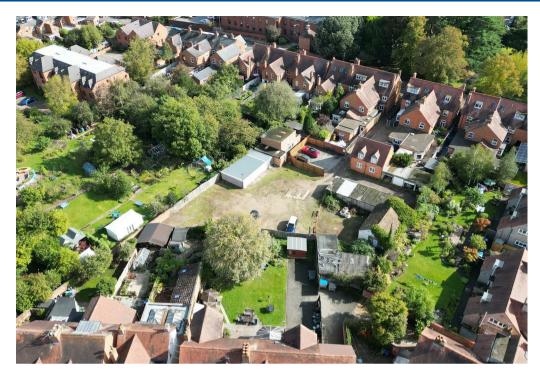

## Property Description

PLOT OF LAND IN STRATFORD TOWN CENTRE FOR SALE

This site is approx. 0.25acres in size and is located within Stratford upon Avon and has residential development on three sides and an allotment to the North. There are several existing brick outbuildings and garages within the site. There is no planning permission on this site, however Sheldon Bosley Knight's Planning department understands the plot is located within a categorised settlement and is therefore a sustainable location for residential development in principle.

## **Key Features**

- Approximately 0.25 acres
- Situated in the heart of Stratford Upon Avon town centre
- Access from Grove Road
- Currently a combination of existing brick outbuildings and garages
- Potential for residential development STPP
- Freehold