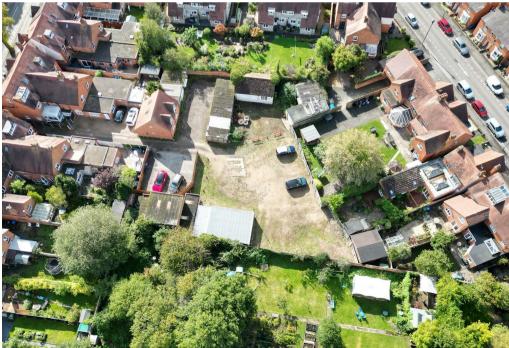

## Property Description

PLOT OF LAND IN STRATFORD TOWN CENTRE FOR SALE

This site is approx. 0.25acres in size and is located within Stratford upon Avon and has residential development on three sides and an allotment to the North. There are several existing brick outbuildings and garages within the site. There is no planning permission on this site, however Sheldon Bosley Knight's Planning department understands the plot is located within a categorised settlement and is therefore a sustainable location for residential development in principle.

The site is not located within the West Midlands Green Belt or an AONB, however it is located within the Conservation Area and therefore care must be taken to ensure that any proposed development does not negatively impact the setting of the Conservation Area.

There are no listed buildings in or directly adjacent to the site, and it is in Flood Zone 1 (low probability) and is therefore not at risk of flooding.

(NB - the illustrated site is a combination of three separate titles WK528280, WK308572, WK521186)

## **Key Features**

- Approximately 0.25 acres
- Situated in the heart of Stratford Upon Avon town centre
- Access from Grove Road
- Currently a combination of existing brick outbuildings and garages
- Potential for residential development STPP
- Freehold