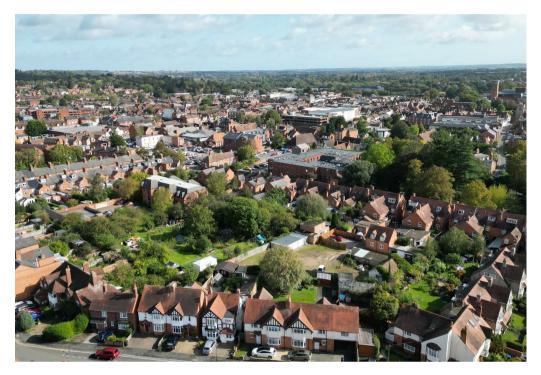

## Property Description

PLOT OF LAND IN STRATFORD TOWN CENTRE FOR SALE

This site is approx. 0.25acres in size and is located within Stratford upon Avon and has residential development on three sides and an allotment to the North. There are several existing brick outbuildings and garages within the site. There is no planning permission on this site, however Sheldon Bosley Knight's Planning department understands the plot is located within a categorised settlement and is therefore a sustainable location for residential development in principle.

The site is not located within the West Midlands Green Belt or an AONB, however it is located within the Conservation Area and therefore care must be taken to ensure that any proposed development does not negatively impact the setting of the Conservation Area.