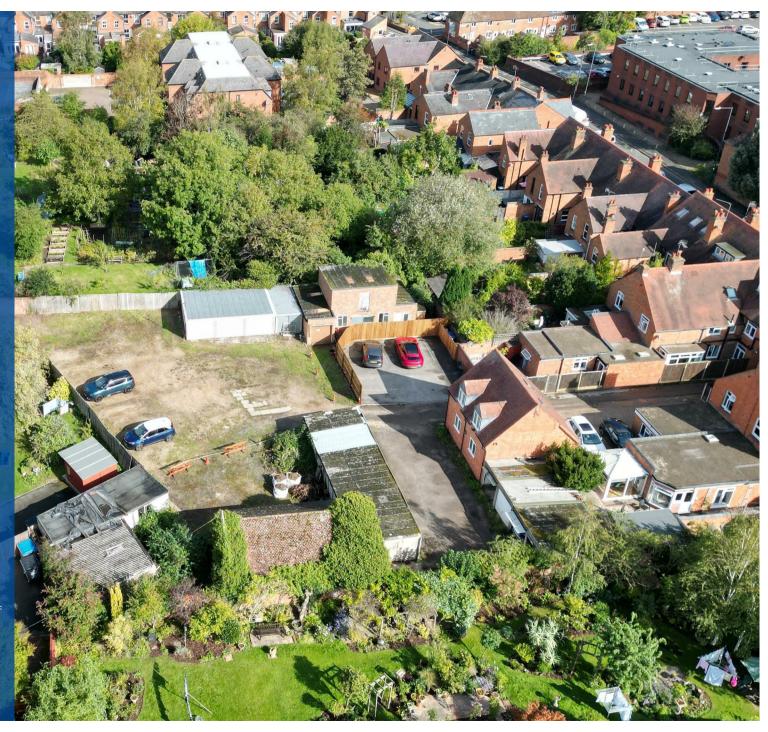

## Property Description

PLOT OF LAND IN STRATFORD TOWN CENTRE FOR SALE

This site is approx. 0.25acres in size and is located within Stratford upon Avon and has residential development on three sides and an allotment to the North. There are several existing brick outbuildings and garages within the site. There is no planning permission on this site, however Sheldon Bosley Knight's Planning department understands the plot is located within a categorised settlement and is therefore a sustainable location for residential development in principle.

## **Key Features**

- Approximately 0.25 acres
- Situated in the heart of Stratford Upon Avon town centre
- Access from Grove Road
- Currently a combination of existing brick outbuildings and garages
- Potential for residential development STPP
- Freehold