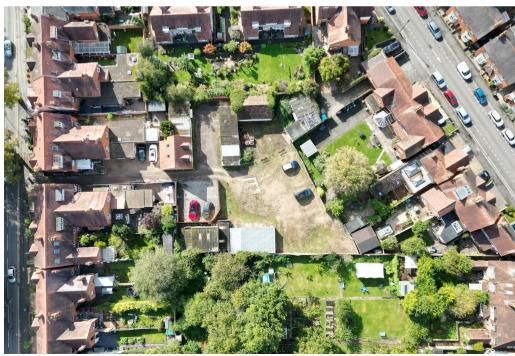

## Property Description

PLOT OF LAND IN STRATFORD TOWN CENTRE FOR SALE

This site is approx. 0.25acres in size and is located within Stratford upon Avon and has residential development on three sides and an allotment to the North. There are several existing brick outbuildings and garages within the site. There is no planning permission on this site, however Sheldon Bosley Knight's Planning department understands the plot is located within a categorised settlement and is therefore a sustainable location for residential development in principle.

The site is not located within the West Midlands Green Belt or an AONB, however it is located within the Conservation Area and therefore care must be taken to ensure that any proposed development does not negatively impact the setting of the Conservation Area.

There are no listed buildings in or directly adjacent to the site, and it is in Flood Zone 1 (low probability) and is therefore not at risk of flooding.

(NB - the illustrated site is a combination of three separate titles WK528280, WK308572, WK521186)

## **Key Features**

- Approximately 0.25 acres
- Situated in the heart of Stratford Upon Avon town centre
- Access from Grove Road
- Currently a combination of existing brick outbuildings and garages
- Potential for residential development STPP
- Freehold