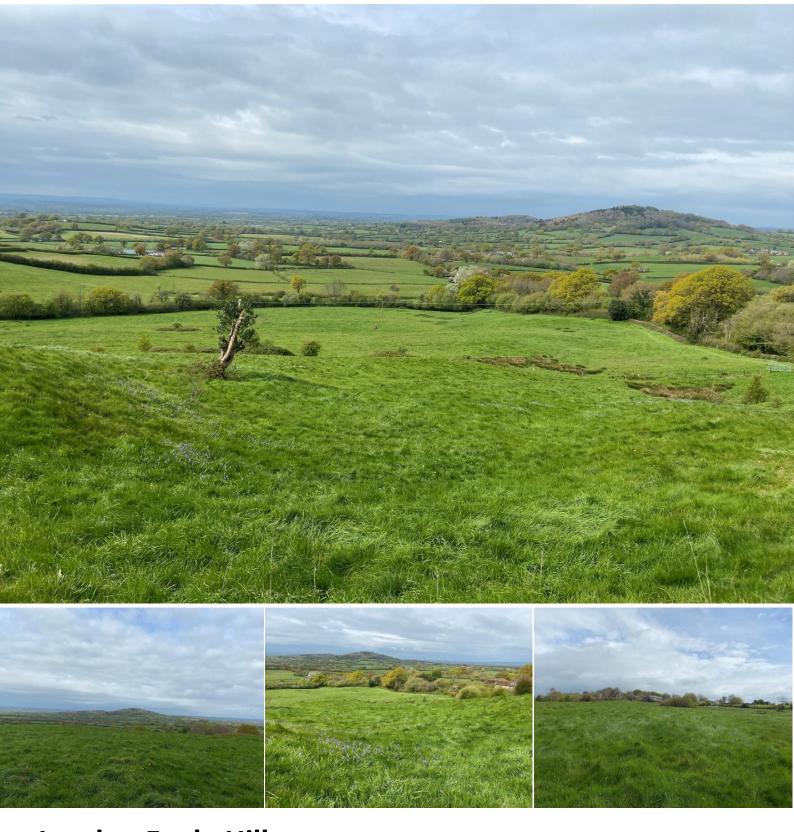

# Land at Foyle Hill Shaftesbury, Dorset, SP7 0AG

12.37 acres (5.00 ha) of undulating pasture located on the edge of Shaftesbury.

Guide Price £150,000

Freehold

For sale by Informal Tender

## Land at Foyle Hill

Shaftesbury, Dorset, SP7 0AG

- Elevated parcel of land boasting spectacular far reaching views over the surrounding countryside
  - Edge of town location
  - 12.4 acres of pasture
- Suitable for agriculture, equestrian and amenity uses
  - For Sale by Informal Tender
- Tender deadline offers must be submitted in writing by
   12 noon on Wednesday 7<sup>th</sup> August, 2024

#### The Property

A parcel of undulating land amounting to 12.3 acres located on the edge of Shaftesbury. The soil is a freely draining slightly acid loamy soil and has been used for grazing in recent years. The land is enclosed by hedge and tree lined boundaries.

#### **Situation**

The land is situated in an easily accessible position on the very outskirts of Shaftesbury and can be accessed from an existing gateway off Foyle Hill.