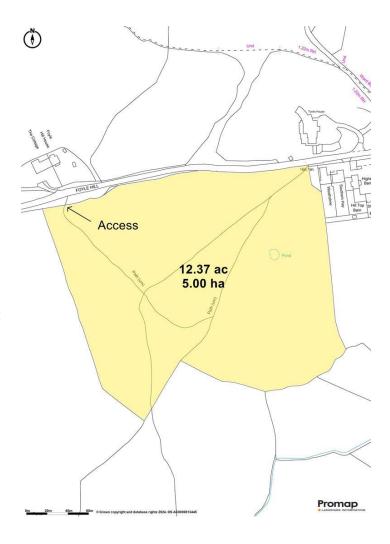

# Land at Foyle Hill Shaftesbury, Dorset, SP7 0AG

12.37 acres (5.00 ha) of undulating pasture located on the edge of Shaftesbury.

Guide Price £150,000

Freehold

For sale by Informal Tender

#### The Property

A parcel of undulating land amounting to 12.3 acres located on the edge of Shaftesbury. The soil is a freely draining slightly acid loamy soil and has been used for grazing in recent years. The land is enclosed by hedge and tree lined boundaries.

#### **Situation**

The land is situated in an easily accessible position on the very outskirts of Shaftesbury and can be accessed from an existing gateway off Foyle Hill.