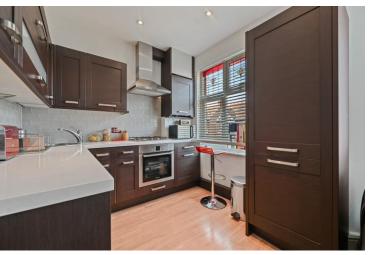

0203 866 6640

brian-cox.co.uk

Brian Cox Estate Agents are pleased to present this wellmaintained and generously sized two-bedroom duplex maisonette, ideally located on the sought-after Somerset Road. Set on the first and second floors, this charming property boasts excellent internal condition and a range of desirable features, perfect for buyers seeking a ready-to-move-in home. As you enter there is stairs that lead you up to the first floor of this well-presented duplex maisonette. At the front of the property is a bright and spacious reception room featuring a charming working fireplace, with a open plan modern kitchen just off it, complete with integrated fridge and washing machine. Also on this floor is the second bedroom, ideal as a guest room or office, and a stylish family bathroom refurbished three years ago. Upstairs, the top floor is dedicated to a large main bedroom with sloped ceilings and a private en-suite shower room, also recently updated. The property is in excellent condition throughout, with a combi boiler, laminate flooring beneath the carpets, and no service charge. It benefits from a long lease of approximately 135 years and low ground rent of £150 per year.