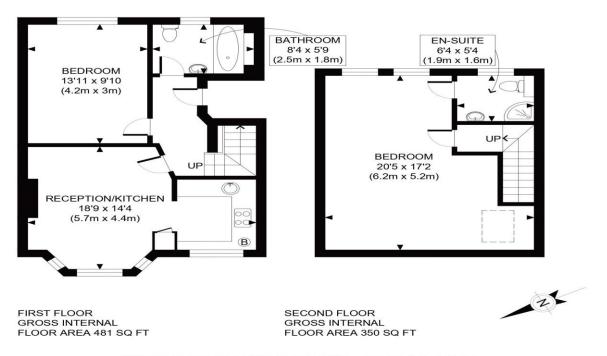

## The Floorplan...

APPROX. GROSS INTERNAL FLOOR AREA: 831 SQ FT/ 77 SQM

Guide Price £449,950
Leasehold

Somerset Road, Harrow HA1 4NG

- Two Bedroom Maisonette
- Duplex Maisonette Over Two Floors (Approx. 603 sq ft / 56.0 sq m)
- Open Plan Kitchen & Lounge
- Close To Local Shops & Amenities
- Very Good Condition Throughout
- EPC Rating D & Council Tax Band D