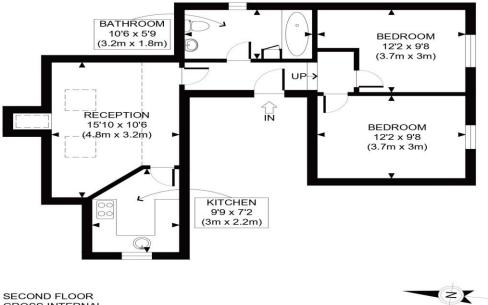

### The Floorplan...

GROSS INTERNAL FLOOR AREA 563 SQ FT

APPROX. GROSS INTERNAL FLOOR AREA: 563 SQ FT/ 52 SQM

## DROPERTY PHOT PLANS.co.uk

This plan is for illustrative purposes only and should be used as such by any prospective client. Whilst every attempt has been made to ensure the accuracy of the Floor Plan contained here, measurements of the doors, windows, rooms and any other items are approximate and no responsibility is taken for any errors, omissions, or misstatement The services, systems and appliances shown have not been tested and no guarantee as to the operability or efficiency can be given.